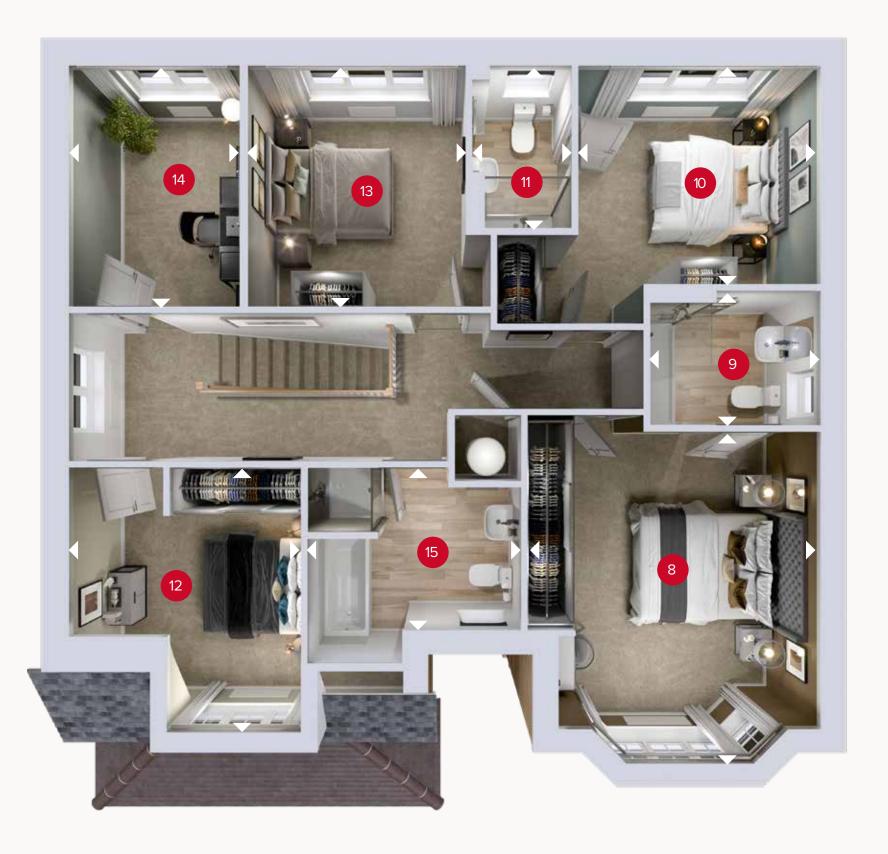

## FIRST FLOOR

| 8           | Bedroom 1       | 14'11" × 13'7" | 4.55 x 4.15 r |
|-------------|-----------------|----------------|---------------|
| 9           | En-suite 1      | 8'2" × 6'0"    | 2.49 x 1.83 r |
| 10          | Bedroom 2       | 10'11" × 10'2" | 3.32 x 3.11 m |
| 11 [        | En-suite 2      | 7'7" x 4'6"    | 2.30 x 1.36 i |
| 12          | Bedroom 3       | 12'0" × 10'6"  | 3.67 x 3.20   |
| 13          | Bedroom 4       | 11'3" x 9'9"   | 3.43 x 2.97   |
| 14          | Bedroom 5/Study | 11'3" x 7'9"   | 3.43 x 2.37   |
| <b>15</b> [ | Bathroom        | 9'2" x 7'3"    | 2.79 x 2.20   |

ov - oven ff - fridge freezer dw - dishwasher wm - washing machine space td - tumble dryer space

Denotes where dimensions are taken from. All wardrobes are subject to site specification. Please see Sales Consultant for further details.