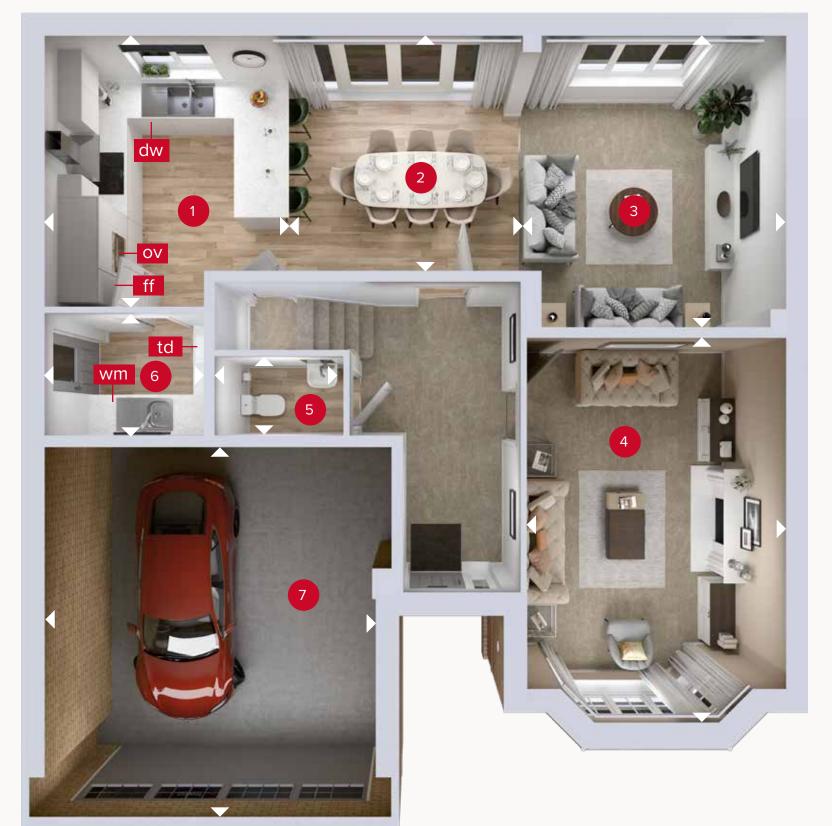

## **GROUND FLOOR**

| 1 Kitchen | 12'5" x 10'3"  | 3.79 x 3.13 m |
|-----------|----------------|---------------|
| 2 Dining  | 12'5" x 11'1"  | 3.79 x 3.37 m |
| 3 Family  | 13'8" x 11'1"  | 4.16 x 3.39 m |
| 4 Lounge  | 17'7" × 11'8"  | 5.35 x 3.56 m |
| 5 Cloaks  | 5'8" x 3'7"    | 1.72 x 1.09 m |
| 6 Utility | 7'3" x 5'10"   | 2.20 x 1.79 m |
| 7 Garage  | 17'2" × 15'11" | 5.23 x 4.85 m |

ov - oven ff - fridge freezer dw - dishwasher wm - washing machine space td - tumble dryer space

Denotes where dimensions are taken from. All wardrobes are subject to site specification. Please see Sales Consultant for further details.