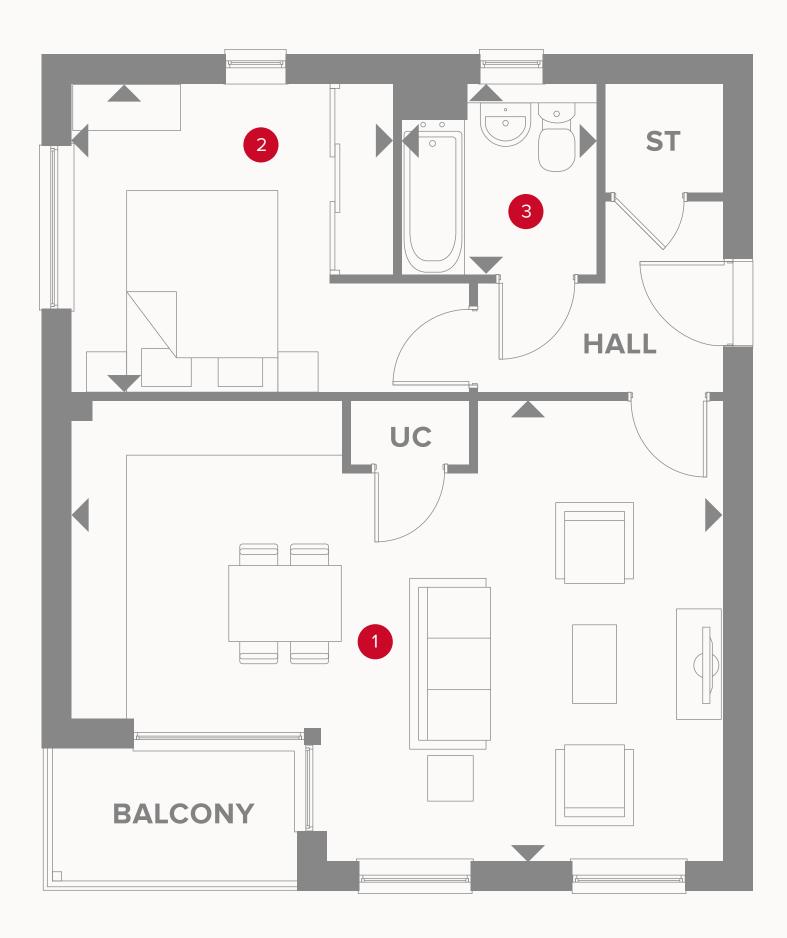

## KEY

Dimensions startST Storage cupboardUC Utility cupboard

L Lift
C Cupboard
C/S Cycle Store
B/S Bin Store

## APARTMENT TYPE 1

| ſ | Lounge/Kitchen/Dining | 23'7" x 16'8" | 7.19 x 5.09m |
|---|-----------------------|---------------|--------------|
| 2 | Bedroom 1             | 11'8" × 11'2" | 3.55 x 3.40m |
| 3 | Bathroom              | 7'1" × 6'11"  | 2.15 x 2.10m |

Ground Floor

First Floor

Second Floor

Customers should note this illustration is an example of the apartment types. All dimensions indicated are approximate and the furniture layout is for illustrative purposes only. Homes may be 'handed' (mirror image) versions of the illustrations, and may be detached, semi-detached or terraced. Materials used may differ from plot to plot including render and roof tile colours. Detailed plans and specifications are available for inspection for each plot at our Customer Experience Suite or Sales Centre during working hours and customers must check their individual specifications prior to making a reservation. Please note that the specification show in this plan may include optional upgrades from standard specification. Please speak with your Sales Consultant or visit MyRedrow for more information.