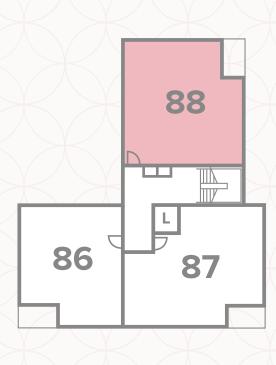

First Floor

Second Floor

## **KEY**

■ Dimensions start

**ST** Storage cupboard

**UC** Utility cupboard

L Lift

C Cupboard

**C/S** Cycle Store

**B/S** Bin Store