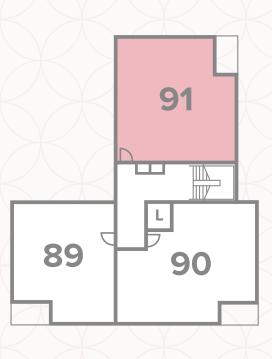

First Floor

Second Floor

## **KEY**

■ Dimensions start

**ST** Storage cupboard

**UC** Utility cupboard

L Lift

C Cupboard

**C/S** Cycle Store

**B/S** Bin Store