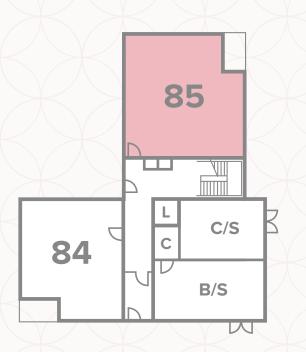

First Floor

Second Floor

## **KEY**

■ Dimensions start

**ST** Storage cupboard

**UC** Utility cupboard

L Lift

C Cupboard

**C/S** Cycle Store

**B/S** Bin Store