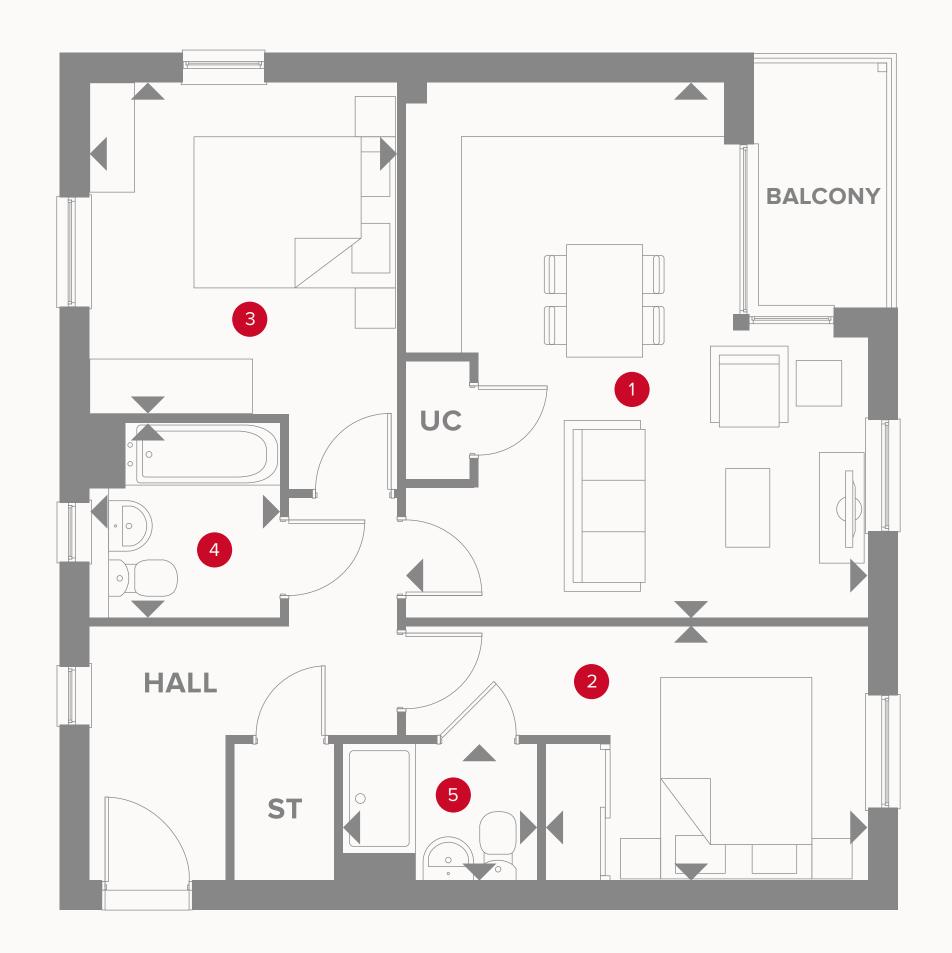

## APARTMENT TYPE 6

1 Lounge/Kitchen/Dining 19'5" x 16'8"

5.91 x 5.10m

2 Bedroom 1

11'7" × 9'2"

3.54 x 2.80m

3 Bedroom 2

11'0" × 11'1"

3.40 x 3.36m

4 Bathroom

6'11" x 7'1"

2.15 x 2.10m

5 En-suite

7'1" × 4'11"

2.15 x 1.51m

Ground Floor

## **KEY**

■ Dimensions start

**ST** Storage cupboard

**UC** Utility cupboard

L Lift

C Cupboard

**C/S** Cycle Store

**B/S** Bin Store