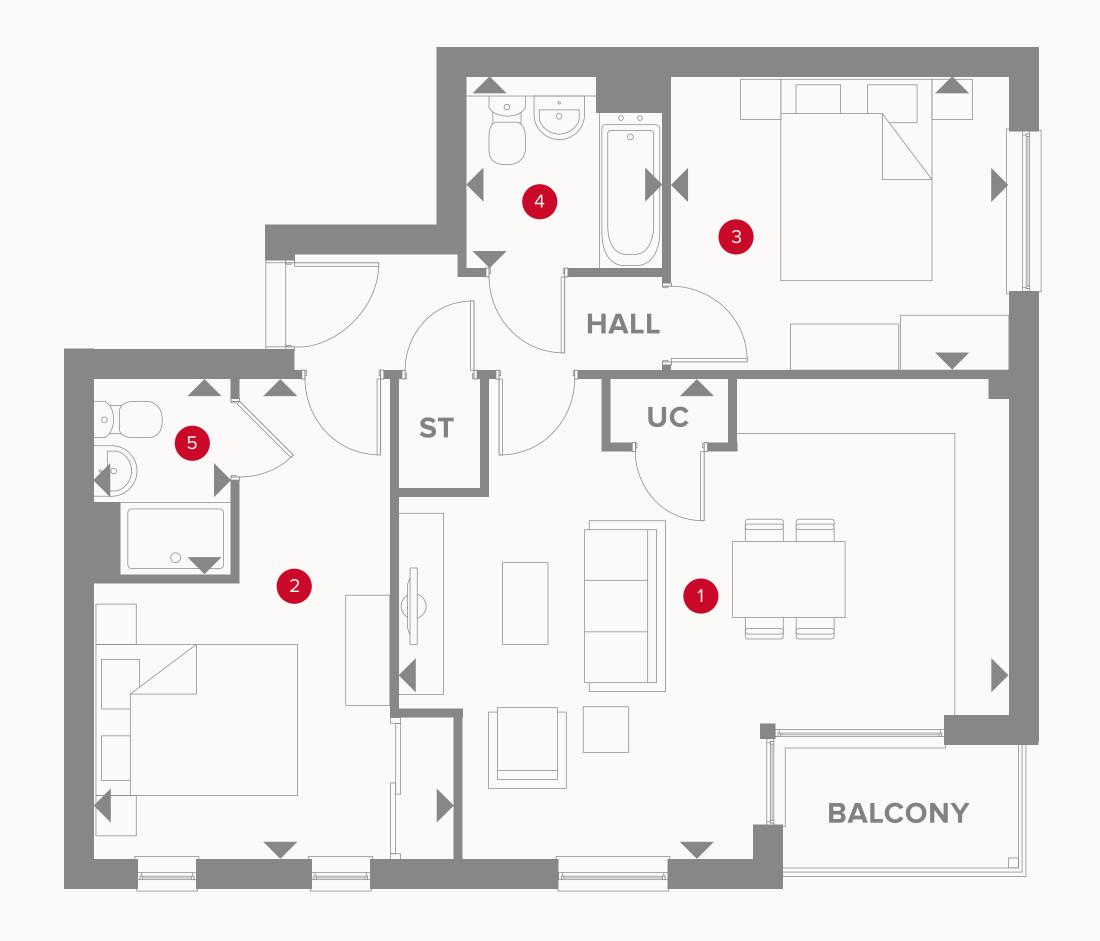

## APARTMENT TYPE 7

1 Lounge/Kitchen/Dining

22'0" x 17'3"

6.70 x 5.27m

2 Bedroom 1

17'3" × 12'11"

5.27 x 3.95m

3 Bedroom 2

12'2" × 10'7"

3.71 x 3.22m

4 Bathroom

7'1" × 6'11"

2.15 x 2.10m

5 En-suite

4'11" × 7'1"

2.15 x 1.51m

## **KEY**

**♦** Dimensions start

**ST** Storage cupboard

**UC** Utility cupboard

L Lift

C Cupboard

C/S Cycle Store
B/S Bin Store

NEW HOMES QUALITY CODE