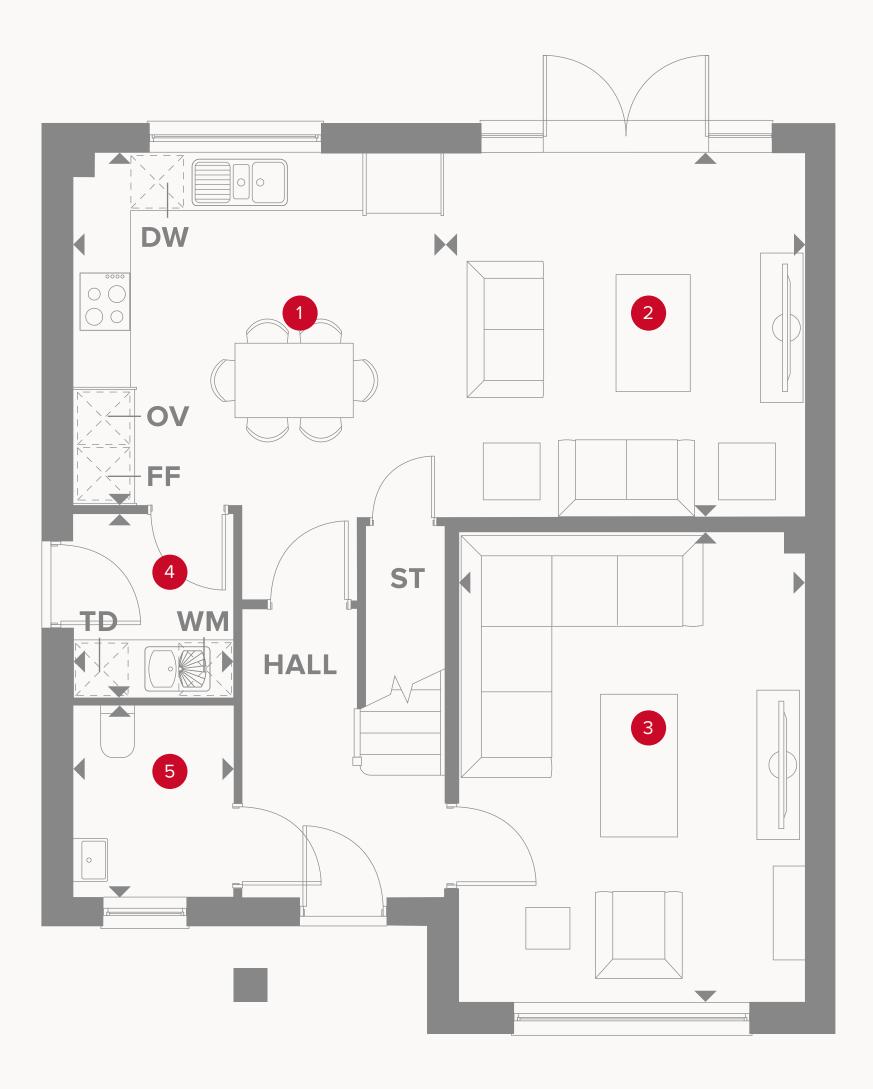

## THE CAMBRDIGE GROUND FLOOR

12'9" x 12'1" 12'4" x 12'6" 11'10" x 16'2" 5'5" x 6'4" 5'5" x 6'6"

3.90 x 3.69m

3.78 x 3.82m

3.62 x 4.94m

1.66 x 1.93m

1.66 x 1.99m

#### KEY

Hob
OV Oven
FF Fridge/freezer
DW Dishwasher space

Dimensions startST Storage cupboard

- WM Washing machine space
- TD Tumble dryer space