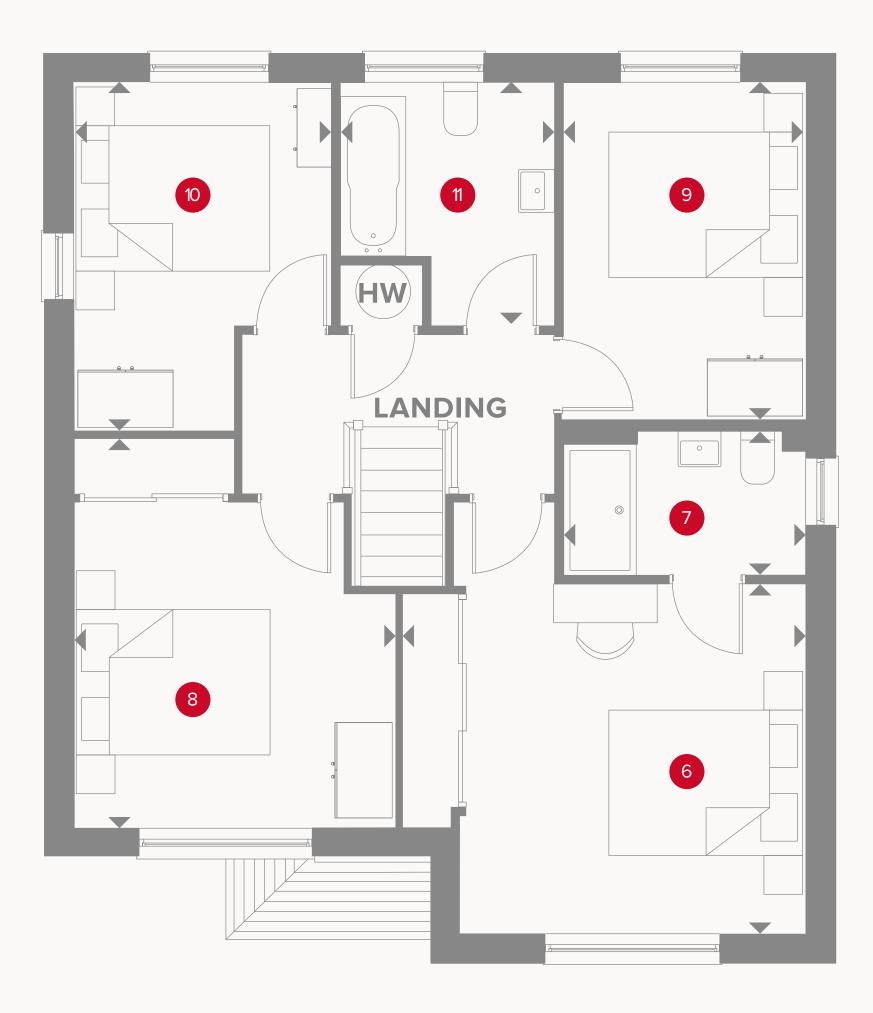

### THE CAMBRIDGE FIRST FLOOR

| 13'10" × 12'0  |
|----------------|
| 8'4" x 4'11"   |
| 11'0" x 13'3"  |
| 8'4" × 11'8"   |
| 8'10" × 11'10" |
| 7'4" x 8'4"    |

4.22 x 3.67m 2.55 x 1.50m 3.37 x 4.06m 2.55 x 3.56m 2.70 x 3.63m 2.24 x 2.54m

Dimensions startHW Hot water storage

KEY