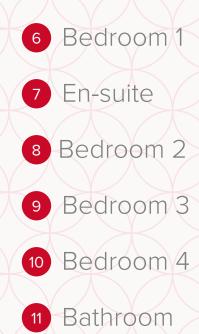

### THE CAMBRIDGE FIRST FLOOR

| 13'10" × 12'0  |
|----------------|
| 8'4" x 4'11"   |
| 11'0" x 13'3"  |
| 8'4" × 11'8"   |
| 8'10" × 11'10" |
| 7'4" x 8'4"    |

4.22 x 3.67m 2.55 x 1.50m 3.37 x 4.06m 2.55 x 3.56m 2.70 x 3.63m 2.24 x 2.54m