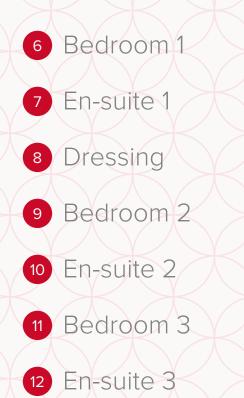

### THE LEAMINGTON LIFESTYLE FIRST FLOOR

11'10" × 13'5" 9'1" × 7'9" 8'4" × 5'4" 9'0" × 11'3" 6'3" × 7'11" 9'3" × 13'4" 9'3" × 6'0"

3.63 x 4.09m 2.78 x 2.36m 2.54 x 1.64m 2.74 x 3.44m 1.92 x 2.41m 2.82 x 4.07m 2.82 x 1.83m