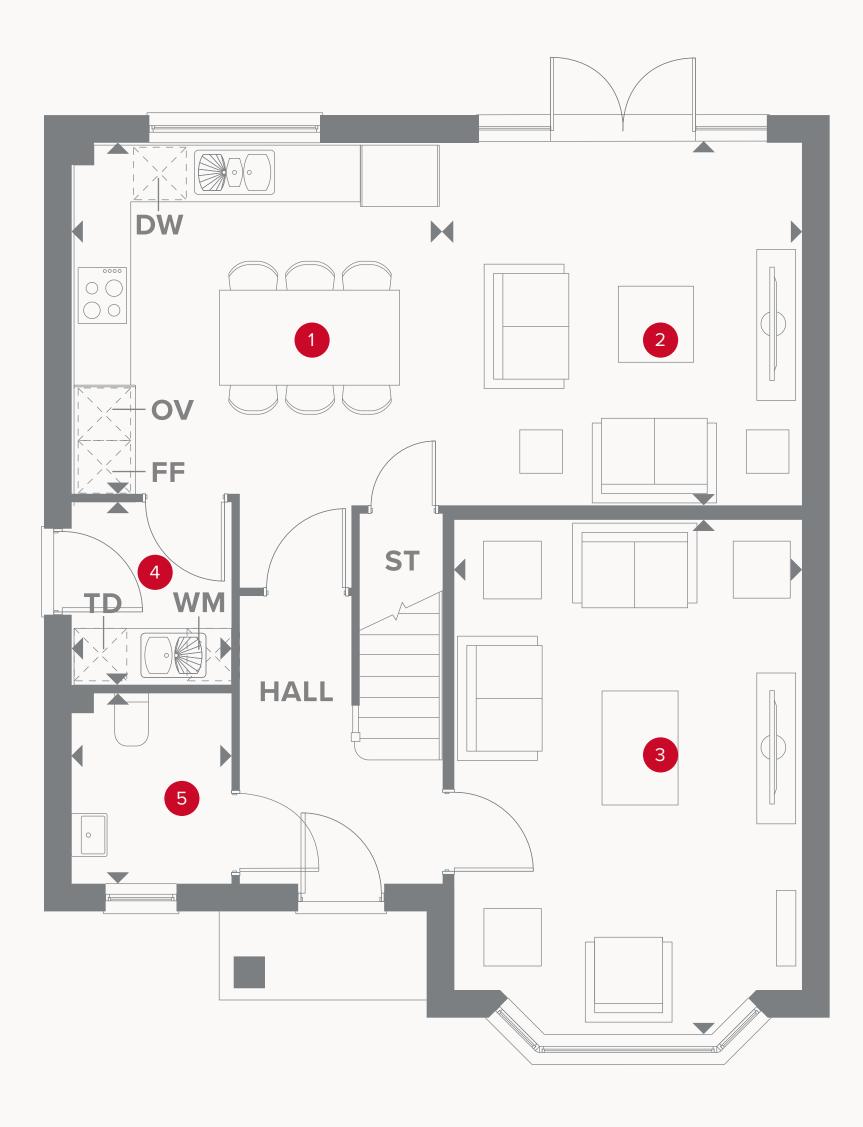

## THE LEAMINGTON LIFESTYLE **GROUND FLOOR**

| 12'9" x 12'1"  |  |
|----------------|--|
| 12'4" x 12'6"  |  |
| 11'10" x 17'9" |  |
| 5'5" x 6'4"    |  |
| 5'5" x 6'6"    |  |

3.90 x 3.69m 3.78 x 3.82m 3.63 x 5.41m 1.66 x 1.93m 1.66 x 1.99m

#### KEY

💮 Hob

OV Oven FF Fridge/freezer

TD Tumble dryer space

Dimensions start
ST Storage cupboard
WM Washing machine space
DW Dish washer space