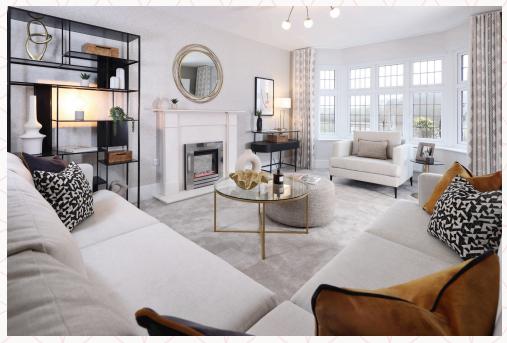

# THE LEAMINGTON LIFESTYLE

#### THREE BEDROOM DETACHED HOME







## THE LEAMINGTON LIFESTYLE **GROUND FLOOR**



| 12'9" x 12'1"  |  |
|----------------|--|
| 12'4" x 12'6"  |  |
| 11'10" x 17'9" |  |
| 5'5" x 6'4"    |  |
| 5'5" x 6'6"    |  |

3.90 x 3.69m 3.78 x 3.82m 3.63 x 5.41m 1.66 x 1.93m 1.66 x 1.99m





#### KEY

💮 Hob

OV Oven FF Fridge/freezer

TD Tumble dryer space

Dimensions start
ST Storage cupboard
WM Washing machine space
DW Dish washer space





### THE LEAMINGTON LIFESTYLE FIRST FLOOR



11'10" × 13'5" 9'1" × 7'9" 8'4" × 5'4" 9'0" × 11'3" 6'3" × 7'11" 9'3" × 13'4" 9'3" × 6'0"

3.63 x 4.09m 2.78 x 2.36m 2.54 x 1.64m 2.74 x 3.44m 1.92 x 2.41m 2.82 x 4.07m 2.82 x 1.83m



CONSUMER CODE FOR HOME BUILDERS

www.consumercode.co.uk

Customers should note this illustration is an example of the Xxxxxxx house type. All dimensions indicated are approximate and the furniture layout is for illustrative purposes only. Homes may be 'handed' (mirror image) versions of the illustrations, and may be detached, semi-detached or terraced. Materials used may differ from plot to plot including rende