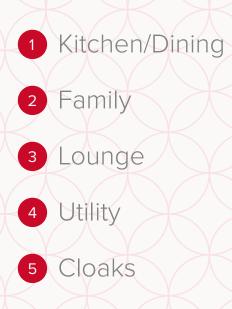

## THE LEAMINGTON LIFESTYLE **GROUND FLOOR**

| 12'9" x 12'1"  |  |
|----------------|--|
| 12'4" x 12'6"  |  |
| 11'10" x 17'9" |  |
| 5'5" x 6'4"    |  |
| 5'5" x 6'6"    |  |

3.90 x 3.69m 3.78 x 3.82m 3.63 x 5.41m 1.66 x 1.93m 1.66 x 1.99m