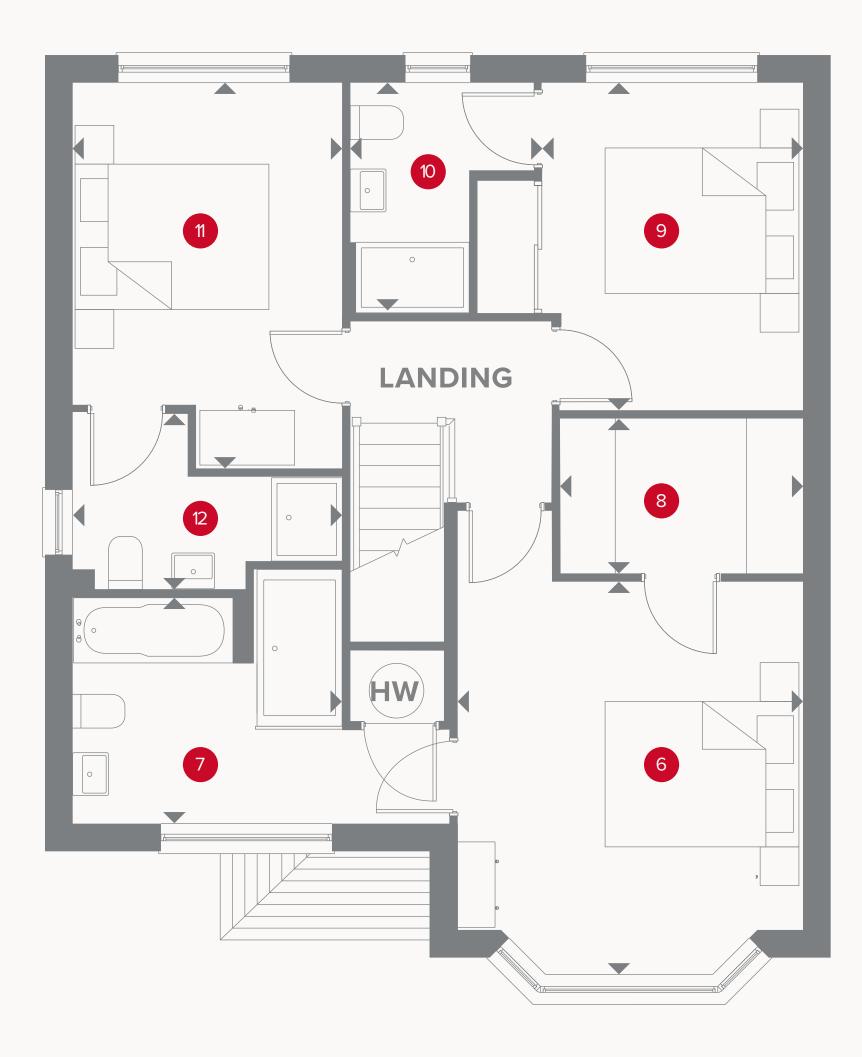

### THE LEAMINGTON LIFESTYLE FIRST FLOOR

11'10" × 13'5" 9'1" × 7'9" 8'4" × 5'4" 9'0" × 11'3" 6'3" × 7'11" 9'3" × 13'4" 9'3" × 6'0"

3.63 x 4.09m 2.78 x 2.36m 2.54 x 1.64m 2.74 x 3.44m 1.92 x 2.41m 2.82 x 4.07m 2.82 x 1.83m