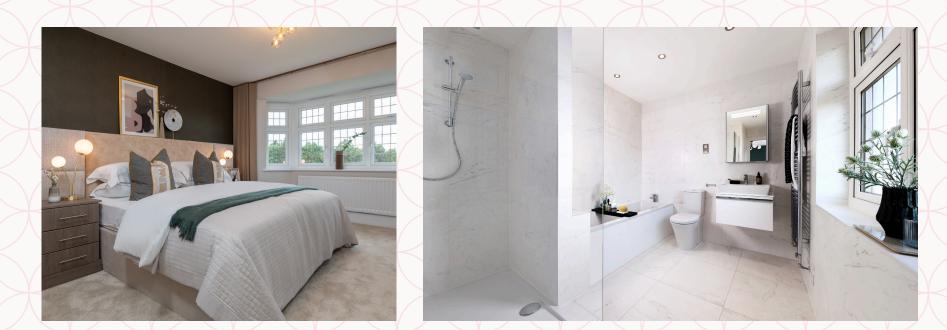

# THE LEAMINGTON LIFESTYLE

#### THREE BEDROOM DETACHED HOME







## THE LEAMINGTON LIFESTYLE **GROUND FLOOR**



| 12'9" x 12'1"  |  |
|----------------|--|
| 12'4" x 12'6"  |  |
| 11'10" x 17'9" |  |
| 5'5" x 6'4"    |  |
| 5'5" x 6'6"    |  |

3.90 x 3.69m 3.78 x 3.82m 3.63 x 5.41m 1.66 x 1.93m 1.66 x 1.99m





#### KEY

💮 Hob

OV Oven FF Fridge/freezer

TD Tumble dryer space

Dimensions start
ST Storage cupboard
WM Washing machine space
DW Dish washer space





### THE LEAMINGTON LIFESTYLE FIRST FLOOR



11'10" × 13'5" 9'1" × 7'9" 8'4" × 5'4" 9'0" × 11'3" 6'3" × 7'11" 9'3" × 13'4" 9'3" × 6'0"

3.63 x 4.09m 2.78 x 2.36m 2.54 x 1.64m 2.74 x 3.44m 1.92 x 2.41m 2.82 x 4.07m 2.82 x 1.83m



CONSUMER CODE FOR HOME BUILDERS

www.consumercode.co.uk

Customers should note this illustration is an example of the Xxxxxxx house type. All dimensions indicated are approximate and the furniture layout is for illustrative purposes only. Homes may be 'handed' (mirror image) versions of the illustrations, and may be detached, semi-detached or terraced. Materials used may differ from plot to plot including render and roof tile colours. Detailed plans and specifications are available for inspection for each plot at our Sales Centre during working hours and customers must check their individual specifications prior to making a reservation. Computer generated images are for indicative purposes only.

Dimensions startHW Hot water storage

KEY