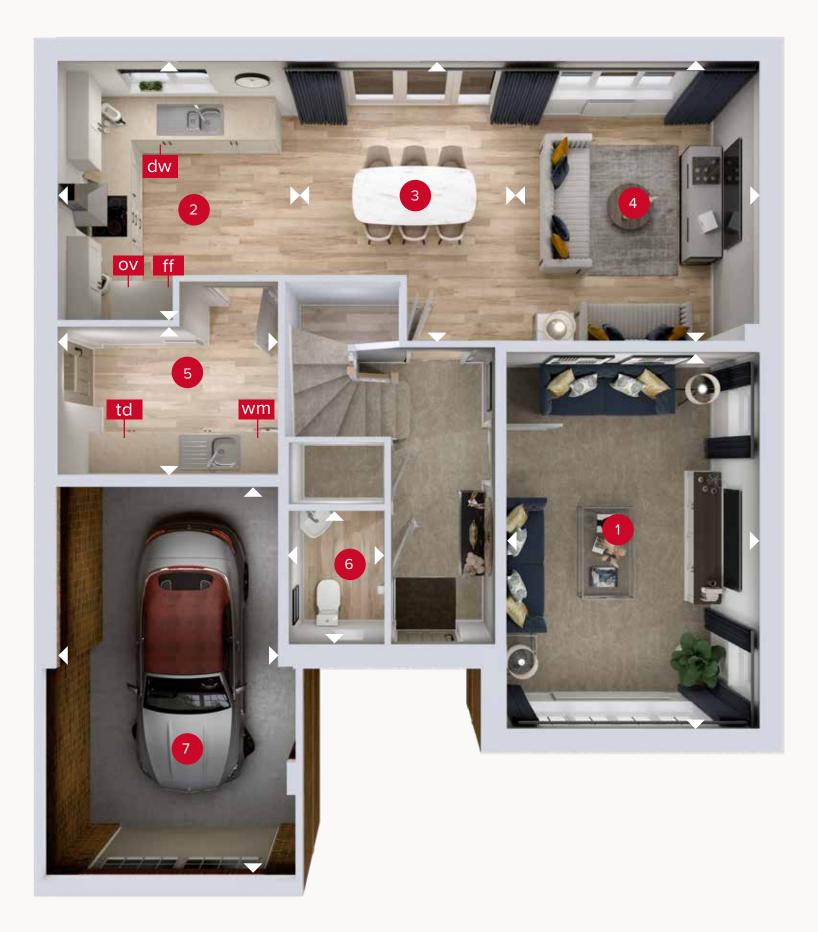

### **GROUND FLOOR**

Customers should note this illustration is an example of the Chester C house type. All dimensions indicated are approximate and the furniture layout is for illustrative purposes only. Homes may be 'handed' (mirror image) versions of the illustrations, and may be detached, semi-detached or terraced. Materials used may differ from plot to plot including render and roof tile colours. Detailed plans and specifications are available for inspection for each plot at our Customer Experience Suite or Sales Centre during working hours and customers must check their individual specifications prior to making a reservation. Please note that the specification show in this plan may include optional upgrades from standard specification. Please speak with your Sales Consultant or visit MyRedrow for more information. 02185-02 EG\_CHTRC\_DM.1

ight
angle Denotes where dimensions are taken from. All wardrobes are subject to site specification. Please see Sales Consultant for further details.

| ov - oven                   |  |
|-----------------------------|--|
| ff - fridge freezer         |  |
| dw - dishwasher if selected |  |

wm - washing machine if selected td - tumble dryer if selected

21.02.2024

# **GROUND FLOOR**

| 1 Lounge  | 17'7" × 10'7" | 5.36 x 3.24 m |
|-----------|---------------|---------------|
| 2 Kitchen | 11'8" × 9'11" | 3.56 x 3.03 m |
| 3 Dining  | 12'5" × 9'11" | 3.79 x 3.04 m |
| 4 Family  | 12'5" × 10'7" | 3.79 x 3.24 m |
| 5 Utility | 9'5" × 6'6"   | 2.89 x 1.98 m |
| 6 Cloaks  | 5'11" × 4'9"  | 1.80 x 1.45 m |
| 7 Garage  | 17'7" × 9'6"  | 5.37 x 2'9 m  |