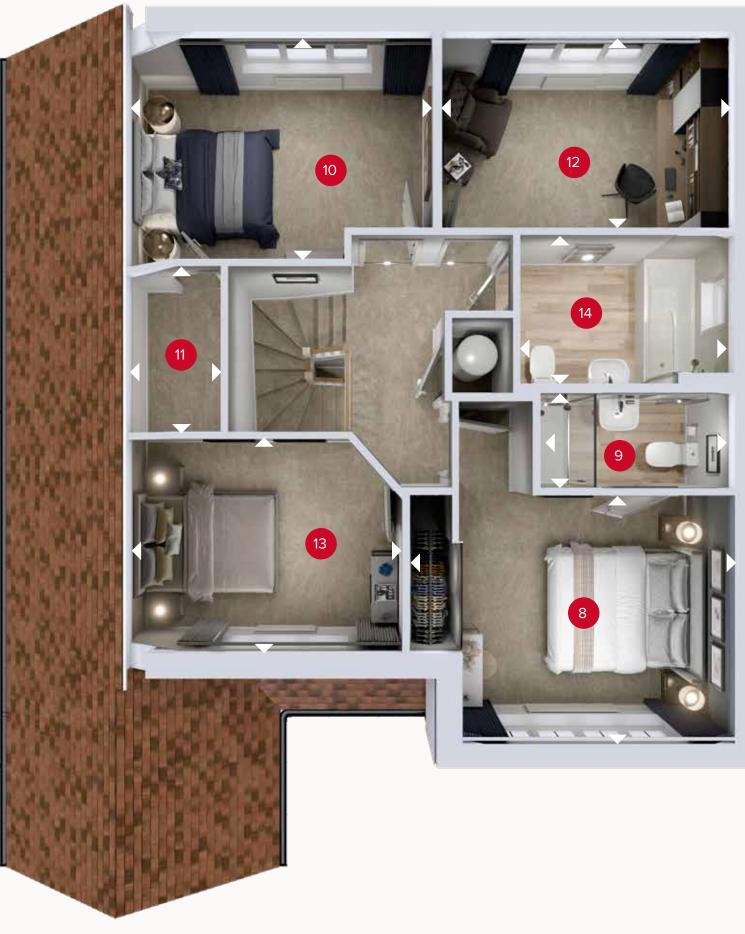

## FIRST FLOOR

# **FIRST FLOOR**

| 8 Bedroom 1     | 13'5" × 11'2" | 4.11 x 3.41 m |
|-----------------|---------------|---------------|
| 9 En-suite      | 13'0" × 9'6"  | 3.97 x 2.91 m |
| 10 Bedroom 2    | 12'10" × 9'8" | 3.91 x 2.96 m |
| 1 Dressing Room | 6'9" × 4'4"   | 2.07 x 1.32 m |
| 12 Study        | 12'0" × 8'2"  | 3.66 x 2.5 m  |
| 13 Bedroom 3    | 11'7" × 8'9"  | 3.54 x 2.68 m |
| 14 Bathroom     | 8'3" x 6'3"   | 2.53 x 1.90 m |