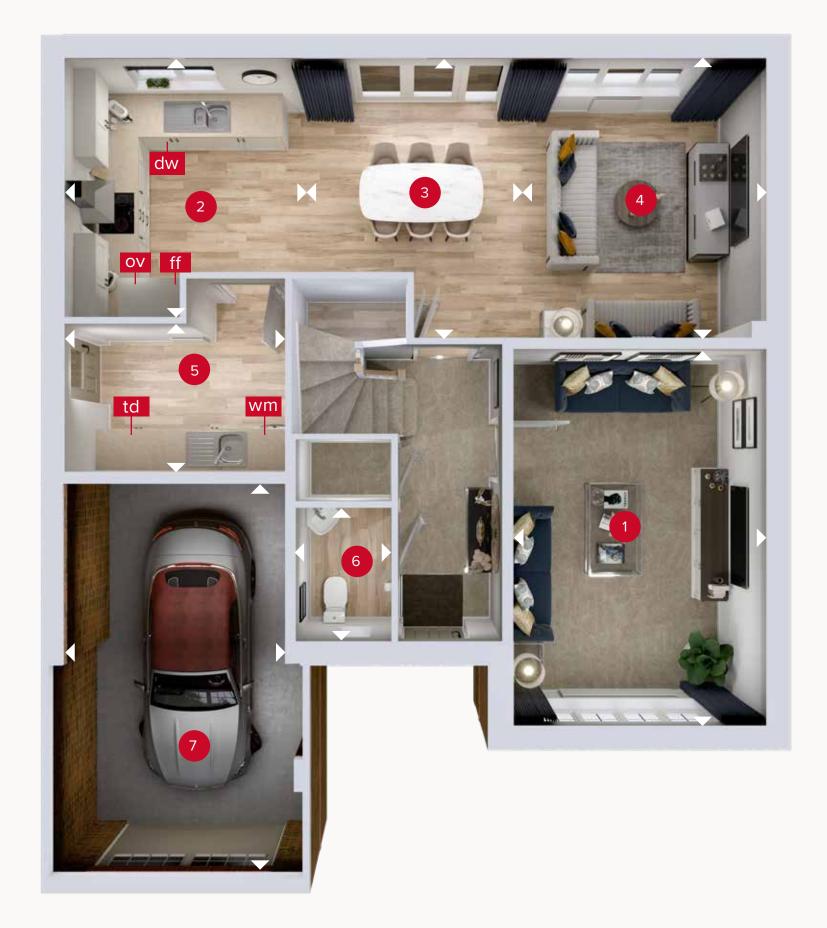

## **GROUND FLOOR**

| 1 Lounge  | 17'7" × 10'7" | 5.36 x 3.24 m |
|-----------|---------------|---------------|
| 2 Kitchen | 11'8" x 9'11" | 3.56 x 3.03 m |
| 3 Dining  | 12'5" × 9'11" | 3.79 x 3.04 m |
| 4 Family  | 12'5" × 10'7" | 3.79 x 3.24 m |
| 5 Utility | 9'5" x 6'6"   | 2.89 x 1.98 m |
| 6 Cloaks  | 5'11" × 4'9"  | 1.80 x 1.45 m |
| 7 Garage  | 17'7" × 9'6"  | 5.37 x 2'9 m  |

wm - washing machine if selected dw - dishwasher if selected td - tumble dryer if selected

Denotes where dimensions are taken from. All wardrobes are subject to site specification. Please see Sales Consultant for further details.