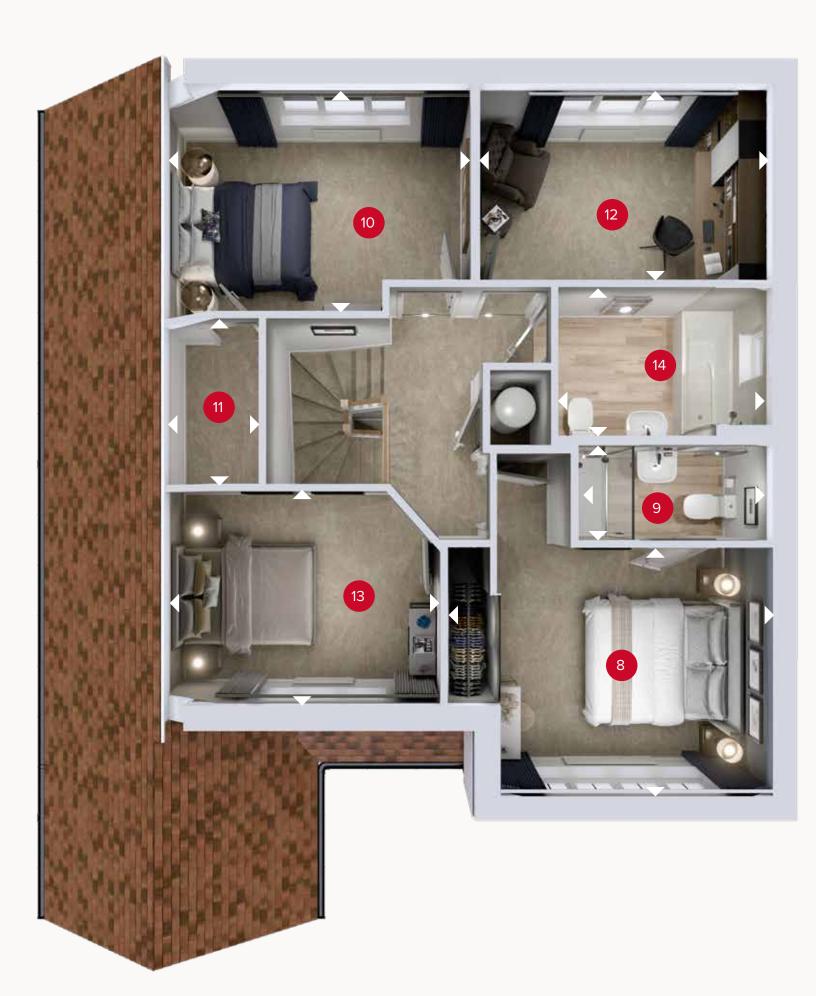

## FIRST FLOOR

| 8  | Bedroom 1     | 13'5" x 11'2" | 4.11 x 3.41 m |
|----|---------------|---------------|---------------|
| 9  | En-suite      | 13'0" x 9'6"  | 3.97 x 2.91 m |
| 10 | Bedroom 2     | 12'10" x 9'8" | 3.91 x 2.96 m |
| 11 | Dressing Room | 6'9" x 4'4"   | 2.07 x 1.32 m |
| 12 | Study         | 12'0" x 8'2"  | 3.66 x 2.5 m  |
| 13 | Bedroom 3     | 11'7" × 8'9"  | 3.54 x 2.68 m |
| 14 | Bathroom      | 8'3" x 6'3"   | 2.53 x 1.90 m |

wm - washing machine if selected dw - dishwasher if selected td - tumble dryer if selected

Denotes where dimensions are taken from. All wardrobes are subject to site specification. Please see Sales Consultant for further details.