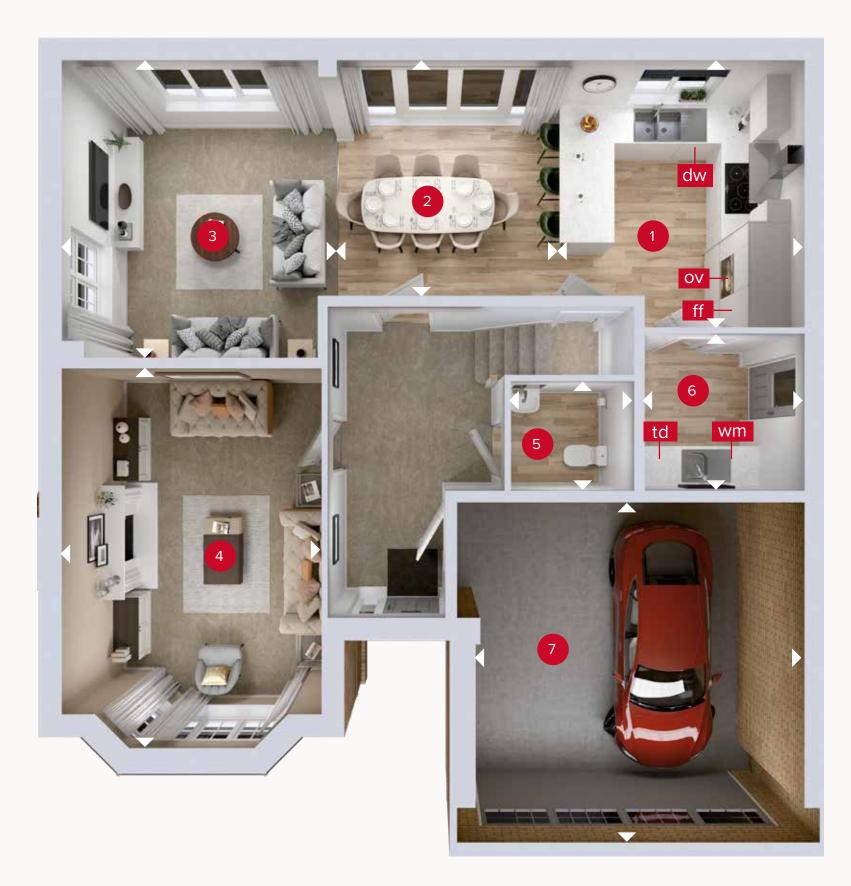

#### **GROUND FLOOR**

Customers should note this illustration is an example of the Hampstead C house type. All dimensions indicated are approximate and the furniture layout is for illustrative purposes only. Homes may be 'handed' (mirror image) versions of the illustrations, and may be detached, semi-detached or terraced. Materials used may differ from plot to plot including render and roof tile colours. Detailed plans and specifications are available for inspection for each plot at our Customer Experience Suite or Sales Centre during working hours and customers must check their individual specifications prior to making a reservation. Please note that the specification show in this plan may include optional upgrades from standard specification. Please speak with your Sales Consultant or visit MyRedrow for more information. 02185-02 EG\_HAMPC\_DM.1

Denotes where dimensions are taken from. All wardrobes are subject to site specification. Please see Sales Consultant for further details.

ov - oven ff - fridge freezer dw - dishwasher if selected st - store cupboard

wm - washing machine if selected td - tumble dryer if selected

FIRST FLOOR

### **GROUND FLOOR**

| 1 Kitchen | 12'3" × 10'9"  | 3.74 x 3.28 m |
|-----------|----------------|---------------|
| 2 Dining  | 11'7" × 10'11" | 3.54 x 3.34 m |
| 3 Family  | 13'8" × 11'6"  | 4.16 x 3.50 m |
| 4 Lounge  | 17'7" × 11'8"  | 5.35 x 3.56 m |
| 5 Cloaks  | 5'10" × 4'9"   | 1.80 x 1.45 m |
| 6 Utility | 7'2" × 7'2"    | 2.20 x 2.19 m |
| 7 Garage  | 16'4" x 15'2"  | 5.0 x 4.63 m  |