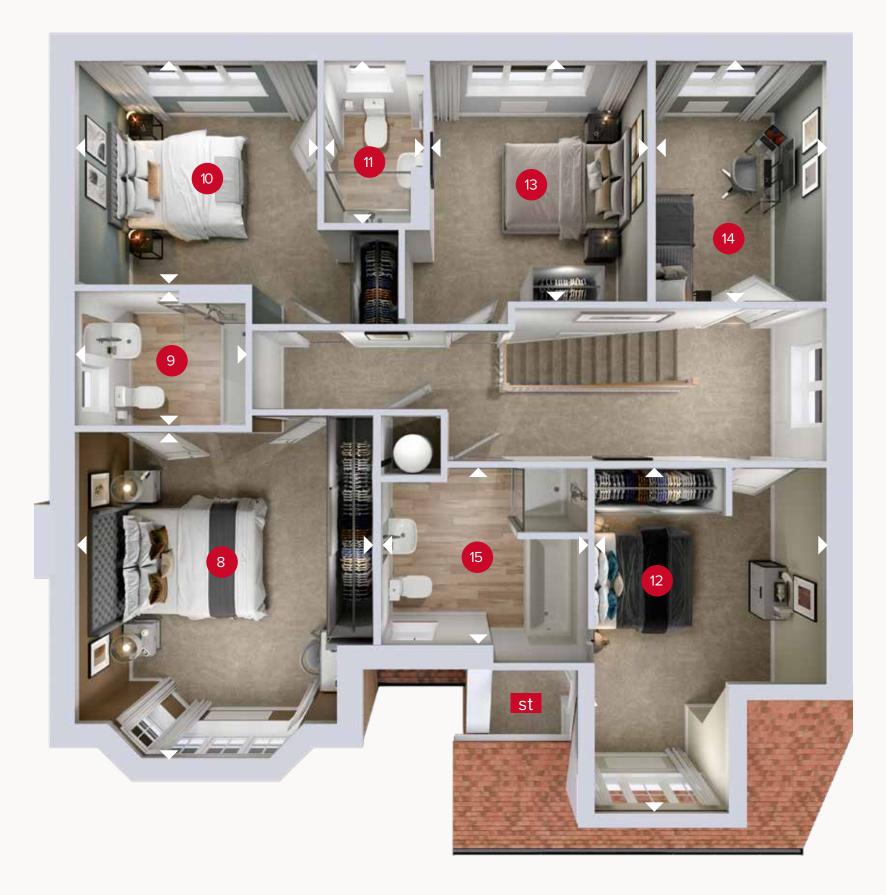

### FIRST FLOOR

| 8  | Bedroom 1  | 14'9" × 13'3"  | 4.51 x 4.04 m |
|----|------------|----------------|---------------|
| 9  | En-suite 1 | 7'8" × 6'0"    | 2.34 x 1.83 m |
| 10 | Bedroom 2  | 10'11" × 10'2" | 3.32 x 3.11 m |
| 11 | En-suite 2 | 7'7" × 4'6"    | 2.30 x 1.36 m |
| 12 | Bedroom 3  | 15'5" × 10'5"  | 4.47 x 3.21 m |
| 13 | Bedroom 4  | 11'1" × 7'9"   | 3.40 x 2.37 m |
| 14 | Bedroom 5  | 11'1" × 7'9"   | 3.40 x 2.37 m |
| 15 | Bathroom   | 9'4" × 7'11"   | 2.85 x 2.43 m |