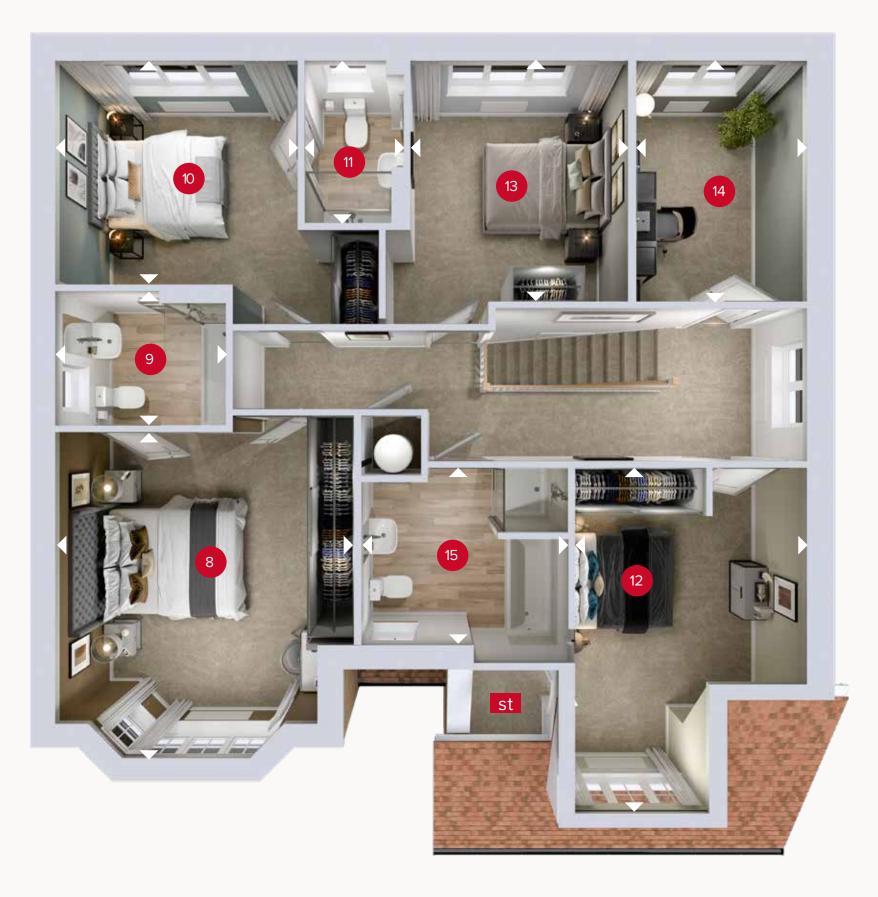

### FIRST FLOOR

| 8  | Bedroom 1       | 14'9" × 13'3"  | 4.51 x 4.04 m |
|----|-----------------|----------------|---------------|
| 9  | En-suite 1      | 7'8" × 6'0"    | 2.34 x 1.83 m |
| 10 | Bedroom 2       | 10'11" × 10'2" | 3.32 x 3.11 m |
| 11 | En-suite 2      | 7'7" × 4'6"    | 2.30 x 1.36 m |
| 12 | Bedroom 3       | 15'5" × 10'5"  | 4.47 x 3.21 m |
| 13 | Bedroom 4       | 11'1" × 7'9"   | 3.40 x 2.37 m |
| 14 | Bedroom 5/Study | 11'1" × 7'9"   | 3.40 x 2.37 m |
| 15 | Bathroom        | 9'4" × 7'11"   | 2.85 x 2.43 m |