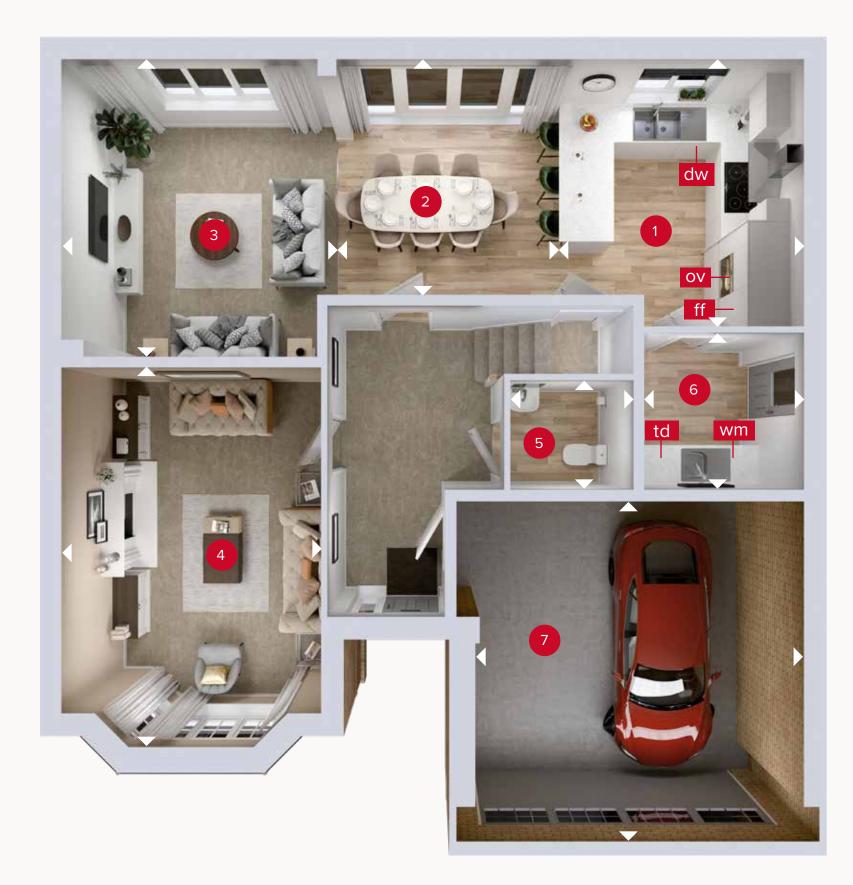

#### **GROUND FLOOR**

Customers should note this illustration is an example of the Hampstead house type. All dimensions indicated are approximate and the furniture layout is for illustrative purposes only. Homes may be 'handed' (mirror image) versions of the illustrations, and may be detached, semi-detached or terraced. Materials used may differ from plot to plot including render and roof tile colours. Detailed plans and specifications are available for inspection for each plot at our Customer Experience Suite or Sales Centre during working hours and customers must check their individual specifications prior to making a reservation. Please note that the specification show in this plan may include optional upgrades from standard specification. Please speak with your Sales Consultant or visit MyRedrow for more information. 02185-02 EG\_HAMP\_DM.1

Denotes where dimensions are taken from. All wardrobes are subject to site specification. Please see Sales Consultant for further details.

ov - oven ff - fridge freezer dw - dishwasher if selected st - store cupboard

wm - washing machine if selected td - tumble dryer if selected

FIRST FLOOR

### **GROUND FLOOR**

| 1 Kitchen | 12'3" × 10'9"  | 3.74 x 3.28 m |
|-----------|----------------|---------------|
| 2 Dining  | 11'7" × 10'11" | 3.54 x 3.34 m |
| 3 Family  | 13'8" × 11'6"  | 4.16 x 3.50 m |
| 4 Lounge  | 17'7" × 11'8"  | 5.35 x 3.56 m |
| 5 Cloaks  | 5'10" × 4'9"   | 1.80 x 1.45 m |
| 6 Utility | 7'2" × 7'2"    | 2.20 x 2.19 m |
| 7 Garage  | 16'4" × 15'2"  | 5.0 x 4.63 m  |