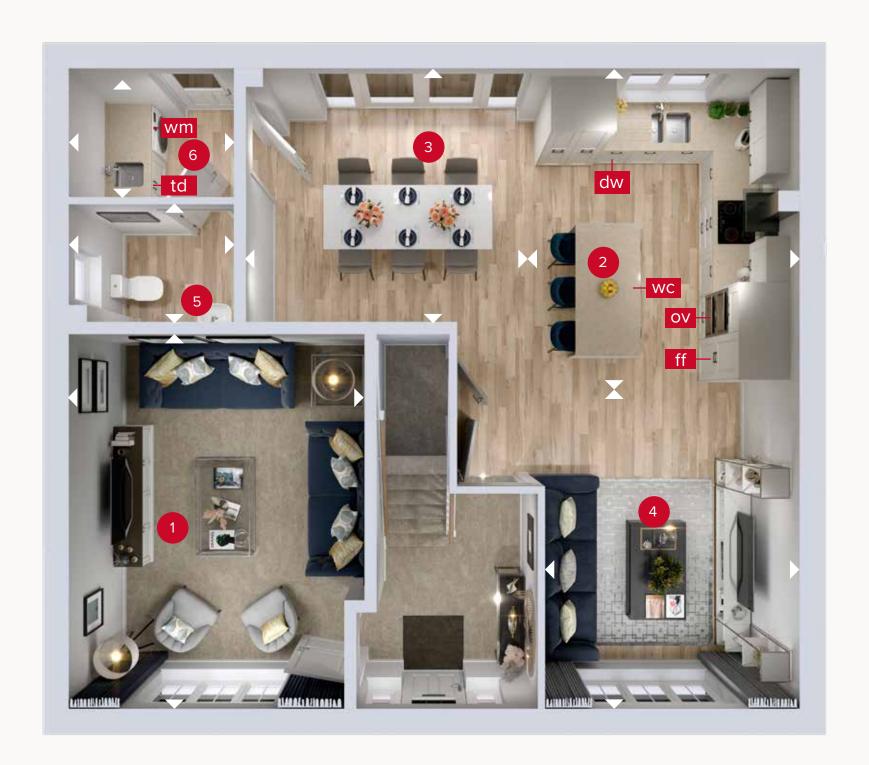

## **GROUND FLOOR**

|   | Lounge    | 15'4" × 12'0" | 4.68 x 3.65 n |
|---|-----------|---------------|---------------|
| • | 2 Kitchen | 12'5" × 10'1" | 3.79 x 3.09 m |
|   | Dining    | 12'4" × 10'3" | 3.78 x 3.13 m |
| 4 | † Family  | 13'8" x 9'11" | 4.17 x 3.04 m |
|   | Cloaks    | 6'4" × 4'9"   | 1.95 x 1.45 m |
|   | Utility   | 6'4" x 5'1"   | 1.95 x 1.57 m |

wm - washing machine if selected ff - fridge freezer

td - tumble dryer if selected dw - dishwasher if selected wc - wine cooler if selected

Denotes where dimensions are taken from. All wardrobes are subject to site specification. Please see Sales Consultant for further details.