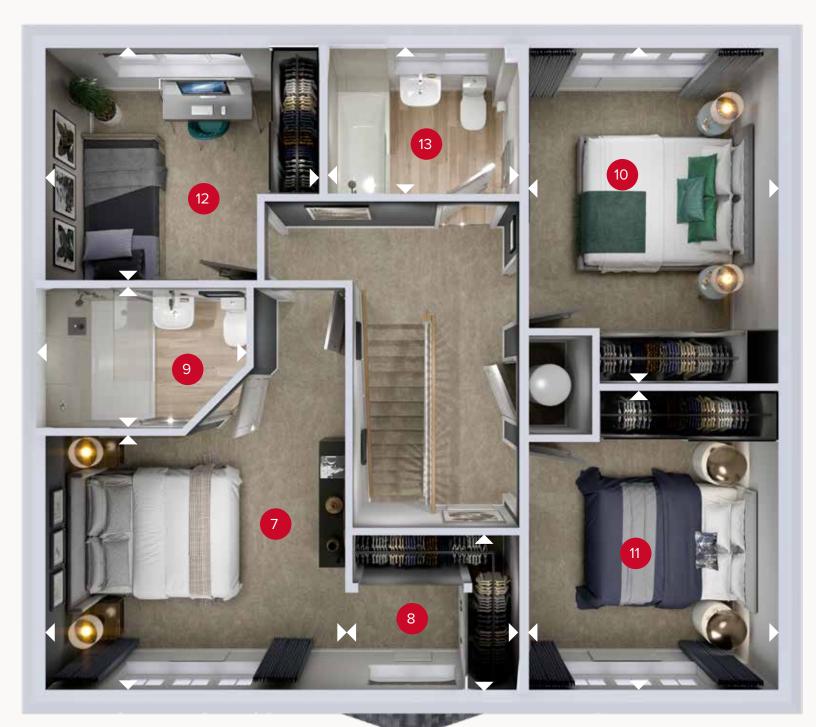

## FIRST FLOOR

| 7  | Bedroom 1 | 12'2" × 10'10" | 3.72 × 3.05   |
|----|-----------|----------------|---------------|
| 8  | Dressing  | 6'9" x 6'5"    | 2.08 x 1.96   |
| 9  | En-suite  | 8'1" x 5'6"    | 2.47 × 1.69 r |
| 10 | Bedroom 2 | 13'8" × 9'8"   | 4.18 x 2.97 r |
| 11 | Bedroom 3 | 12'1" × 9'8"   | 3.69 x 2.97   |
| 12 | Bedroom 4 | 11'0" × 9'11"  | 3.40 x 3.36   |
| 13 | Bathroom  | 7'10" x 6'2"   | 2.41 x 1.90 n |

wm - washing machine if selected ff - fridge freezer

td - tumble dryer if selected dw - dishwasher if selected wc - wine cooler if selected

Denotes where dimensions are taken from. All wardrobes are subject to site specification. Please see Sales Consultant for further details.