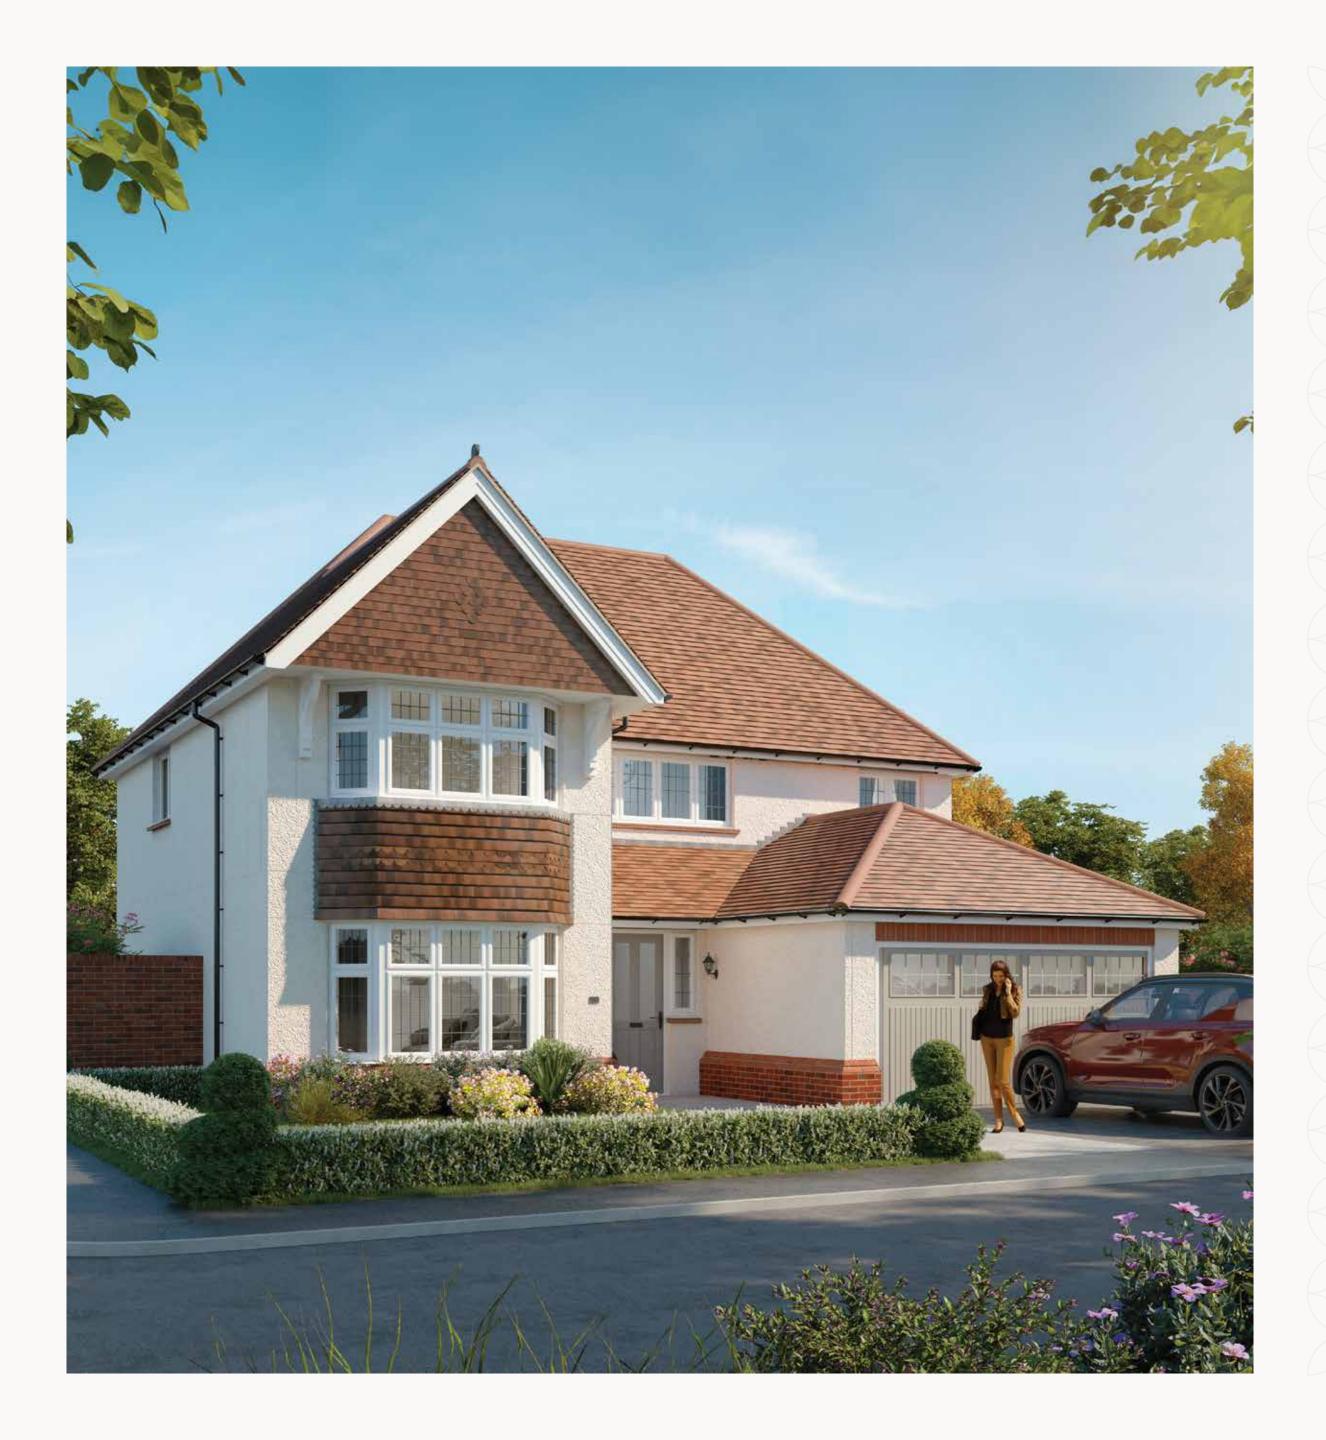

# 

FOUR BEDROOM DETACHED HOME







#### **GROUND FLOOR**

FIRST FLOOR

## THE HENLEY

## **GROUND FLOOR**

| 1 | Lounge  | 17'8" x 11'8" | 5.37 x 3.57 n |
|---|---------|---------------|---------------|
| 2 | Kitchen | 12'9" × 11'5" | 3.91 x 3.57 r |
| 3 | Dining  | 13'1" x 11'8" | 3.99 x 3.57 r |
| 4 | Family  | 13'2" x 11'6" | 4.03 x 3.51 m |
| 5 | Utility | 6'5" x 6'2"   | 1.96 x 1.90 m |
| 6 | Cloaks  | 7'7" × 4'9"   | 2.32 x 1.45 m |
| 7 | Garage  | 17'7" × 17'0" | 5.37 x 5.19 m |

### FIRST FLOOR

| 8  | Bedroom 1  | 16'8" x 11'8"  | 5.09 x 3.57 m |
|----|------------|----------------|---------------|
| 9  | En-suite 1 | 10'9" x 6'5"   | 3.28 x 1.94 m |
| 10 | Bedroom 2  | 14'4" × 10'0"  | 4.37 x 3.07 m |
| 11 | En-suite 2 | 7'5" x 5'4"    | 2.27 x 1.63 m |
| 12 | Bedroom 3  |