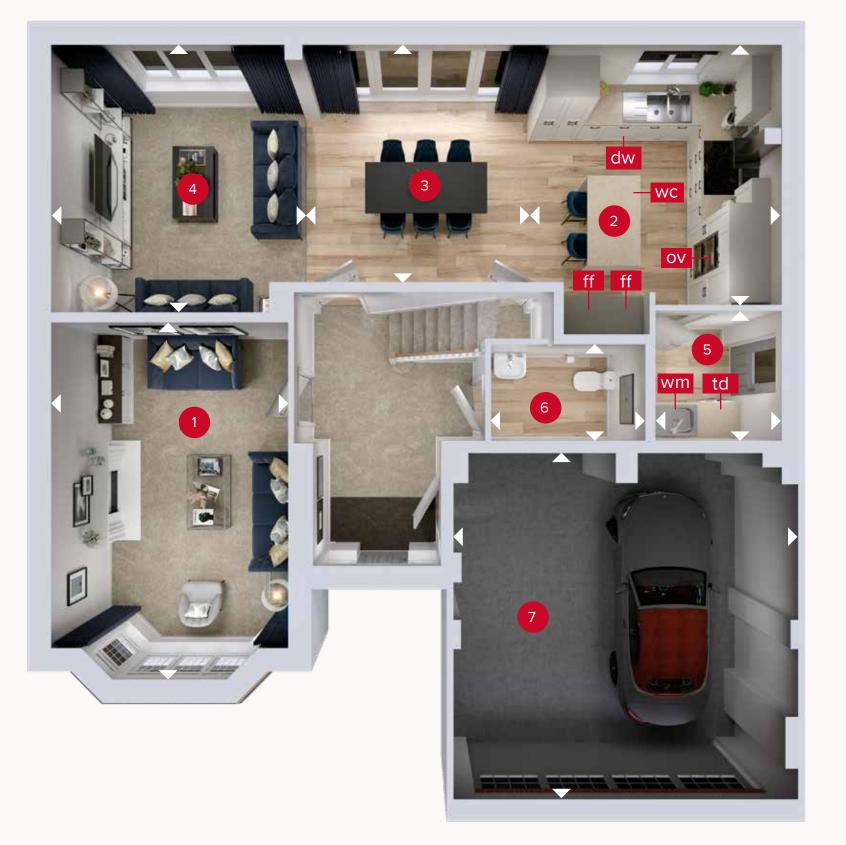

#### **GROUND FLOOR**

FIRST FLOOR

## **GROUND FLOOR**

| 1 | Lounge  | 17'8" x 11'8" | 5.37 x 3.57 n |
|---|---------|---------------|---------------|
| 2 | Kitchen | 12'9" × 11'5" | 3.91 x 3.57 r |
| 3 | Dining  | 13'1" x 11'8" | 3.99 x 3.57 r |
| 4 | Family  | 13'2" x 11'6" | 4.03 x 3.51 m |
| 5 | Utility | 6'5" x 6'2"   | 1.96 x 1.90 m |
| 6 | Cloaks  | 7'7" × 4'9"   | 2.32 x 1.45 m |
| 7 | Garage  | 17'7" × 17'0" | 5.37 x 5.19 m |

wm - washing machine if selected

ff - fridge freezer dw - dishwasher if selected wc - wine cooler if selected

td - tumble dryer if selected

Denotes where dimensions are taken from. All wardrobes are subject to site specification. Please see Sales Consultant for further details.