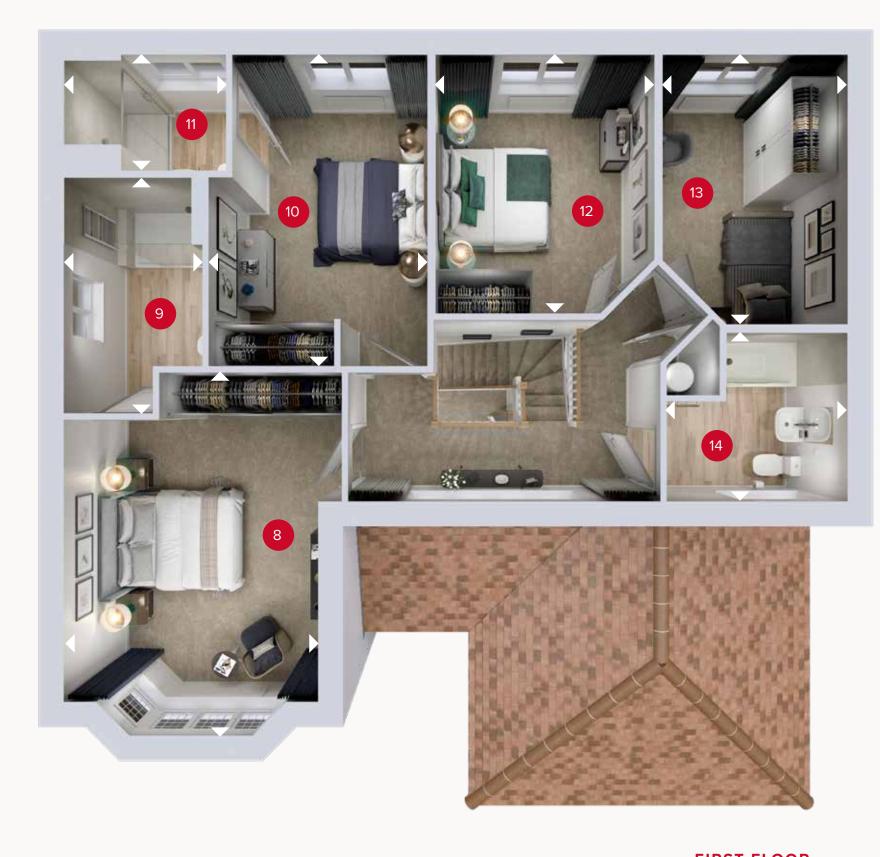

#### **GROUND FLOOR**

FIRST FLOOR

### FIRST FLOOR

| 8  | Bedroom 1  | 16'8" x 11'8"  | 5.09 x 3.57 m |
|----|------------|----------------|---------------|
| 9  | En-suite 1 | 10'9" x 6'5"   | 3.28 x 1.94 m |
| 10 | Bedroom 2  | 14'4" × 10'0"  | 4.37 x 3.07 m |
| 11 | En-suite 2 | 7'5" x 5'4"    | 2.27 x 1.63 m |
| 12 | Bedroom 3  | 11'10" × 10'0" | 3.63 x 3.07 m |
| 13 | Bedroom 4  | 12'5" x 8'6"   | 3.78 x 2.59 m |
| 14 | Bathroom   | 8'4" × 7'9"    | 2.54 x 2.37 m |

wm - washing machine if selected

ff - fridge freezer dw - dishwasher if selected wc - wine cooler if selected

td - tumble dryer if selected

Denotes where dimensions are taken from. All wardrobes are subject to site specification. Please see Sales Consultant for further details.