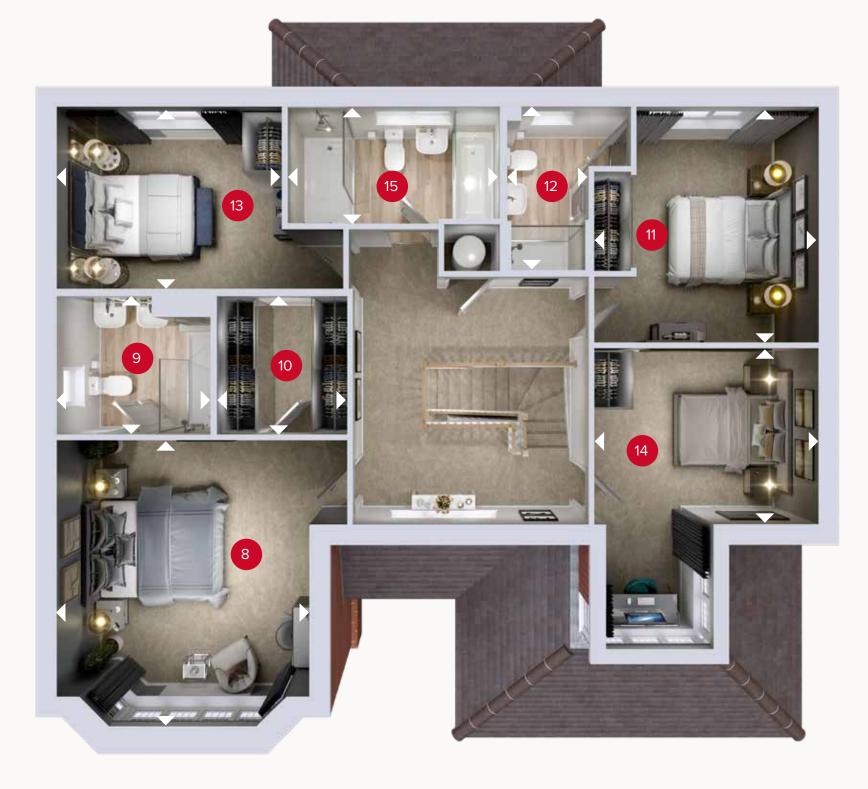

## FIRST FLOOR

| 8  | Bedroom 1  | 14'4" × 12'9" | 4.43 x 3.90 r |
|----|------------|---------------|---------------|
| 9  | En-suite 1 | 7'9" x 7'2"   | 2.37 x 2.17 m |
| 10 | Wardrobe   | 7'1" × 6'9"   | 2.17 x 2.06 m |
| 11 | Bedroom 2  | 12'5" x 11'5" | 3.78 x 3.49 n |
| 12 | En-suite 2 | 8'9" x 4'2"   | 2.66 x 1.28 n |
| 13 | Bedroom 3  | 11'7" x 9'8"  | 3.54 x 2.97 r |
| 14 | Bedroom 4  | 11'5" × 8'11" | 3.49 x 2.74 r |
| 15 | Bathroom   | 10'9" x 6'2 " | 3.30 x 1.90 n |