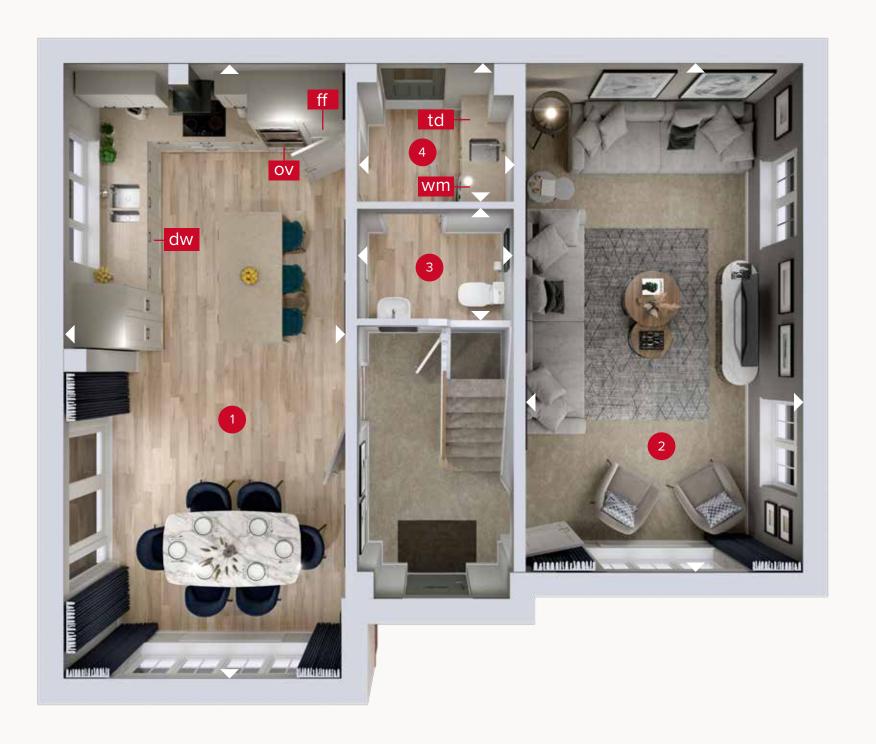

## **GROUND FLOOR**

| 1 Kitchen/Dining/ | 25'4" × 11'9" | 7.73 x 3.57 r |
|-------------------|---------------|---------------|
| Family            |               |               |
|                   |               |               |

6.38 x 3.56 m 3 Cloaks 6'6" x 3'4" 1.99 x 0.97 m 4 Utility 6'6" x 5'6" 1.99 x 1.70 m

wm - washing machine if selected ff - fridge freezer td - tumble dryer if selected

dw - dishwasher if selected

Denotes where dimensions are taken from. All wardrobes are subject to site specification. Please see Sales Consultant for further details.