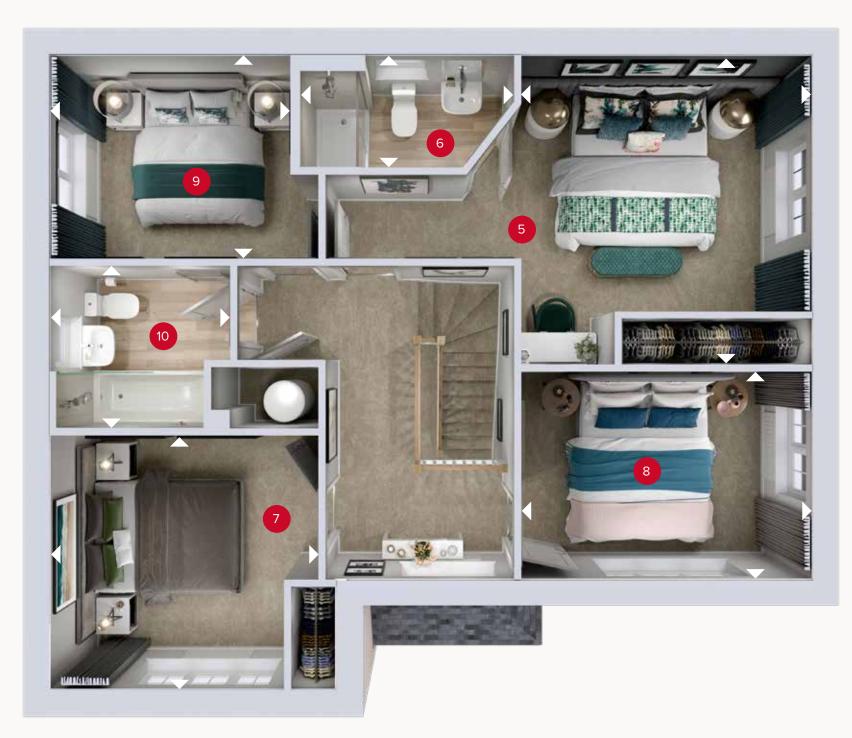

## FIRST FLOOR

| 5  | Bedroom 1 | 12'3" × 11'11" | 3.74 x 3.62 m |
|----|-----------|----------------|---------------|
| 6  | En-suite  | 8'6" x 4'5"    | 2.58 x 1.35 m |
| 7  | Bedroom 2 | 11'0" × 10'0"  | 3.35 x 3.05 m |
| 8  | Bedroom 3 | 11'11" x 8'4"  | 3.62 x 2.55 m |
| 9  | Bedroom 4 | 9'10" x 8'1"   | 3.01 x 2.45 m |
| 10 | Bathroom  | 7'5" × 7'0"    | 2.27 x 2.15 m |

wm - washing machine if selected ff - fridge freezer td - tumble dryer if selected

dw - dishwasher if selected

Denotes where dimensions are taken from. All wardrobes are subject to site specification. Please see Sales Consultant for further details.