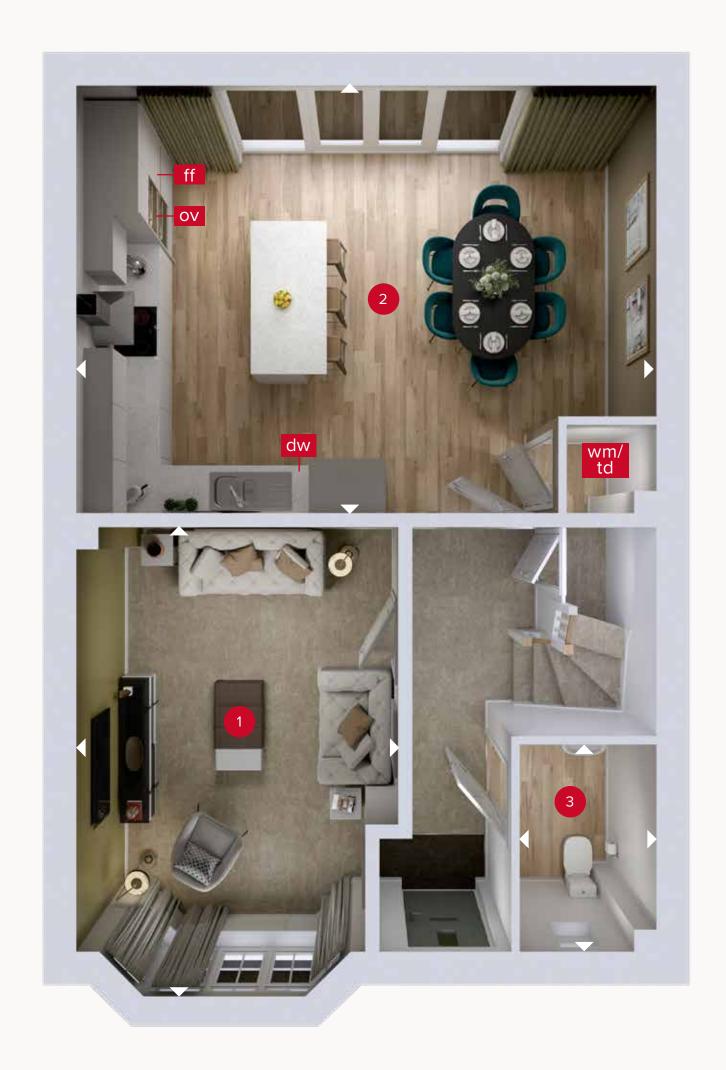

## **GROUND FLOOR**

1 Lounge 16'3" x 11'2" 4.97 x 3.42 m

Kitchen/ 20'0" × 14'10" 6.15 x 4.54 m Dining

3 Cloaks 7'2" × 4'9" 2.20 x 1.45 m

Denotes where dimensions are taken from. All wardrobes are subject to site specification. Please see Sales Consultant for further details.

ff - fridge freezer dw - dishwasher if selected td - tumble dryer if selected

1.93 x 1.24 m

wm - washing machine if selected