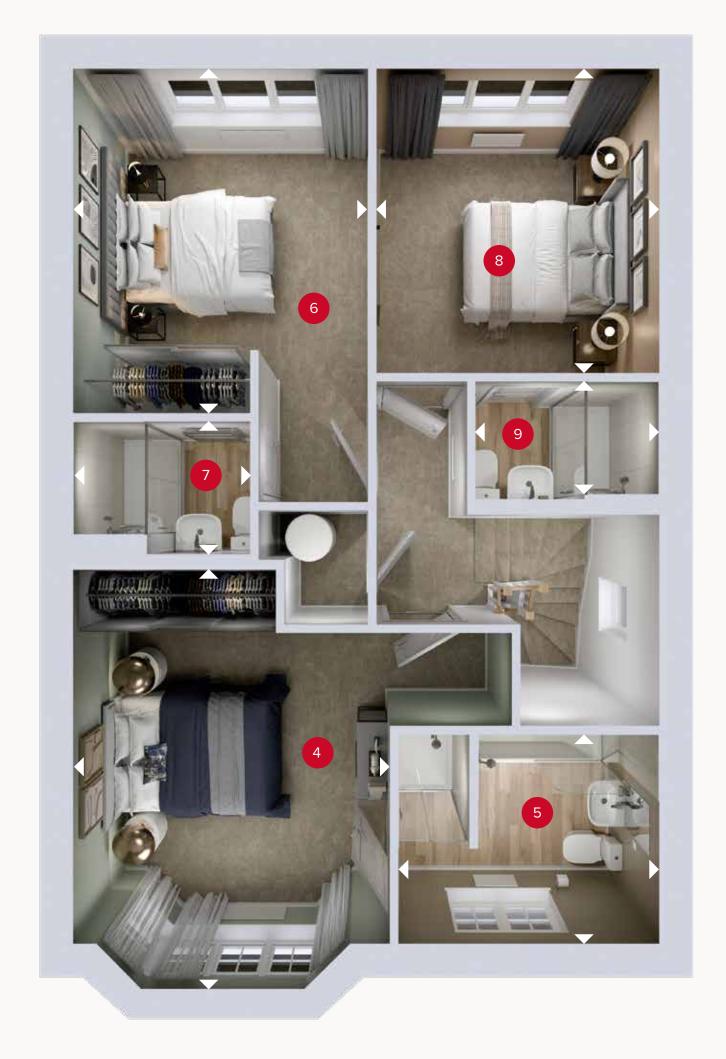

## **FIRST FLOOR**

4 Bedroom 1 14'5" × 10'11" 4.40 x 3.33 m 5 En-suite 1 2.74 x 2.20 m 8'11" x 7'2"

6 Bedroom 2 3.62 x 3.10 m 11'10" × 10'2"

7 En-suite 2 6'1" × 4'7" 1.86 x 1.39 m

8 Bedroom 3 10'6" x 9'9" 3.20 x 2.97 m 9 En-suite 3

6'4" × 4'1"

**GROUND FLOOR** FIRST FLOOR

Customers should note this illustration is an example of the Stratford Lifestyle house type. All dimensions indicated are approximate and the furniture layout is for illustrative purposes only. Homes may be 'handed' (mirror image) versions of the illustrations, and may be detached, semi-detached or terraced. Materials used may differ from plot to plot including render and roof tile colours. Detailed plans and specifications are available for inspection for each plot at our Customer Experience Suite or Sales Centre during working hours and customers must check their individual specifications prior to making  $a\,reservation.\,Please\,note\,that\,the\,specification\,show\,in\,this\,plan\,may\,include\,optional\,upgrades\,from\,standard\,specification.$ Please speak with your Sales Consultant or visit MyRedrow for more information. 02185-02 EG\_STRAQ\_DM.1

1.93 x 1.24 m

wm - washing machine if selected