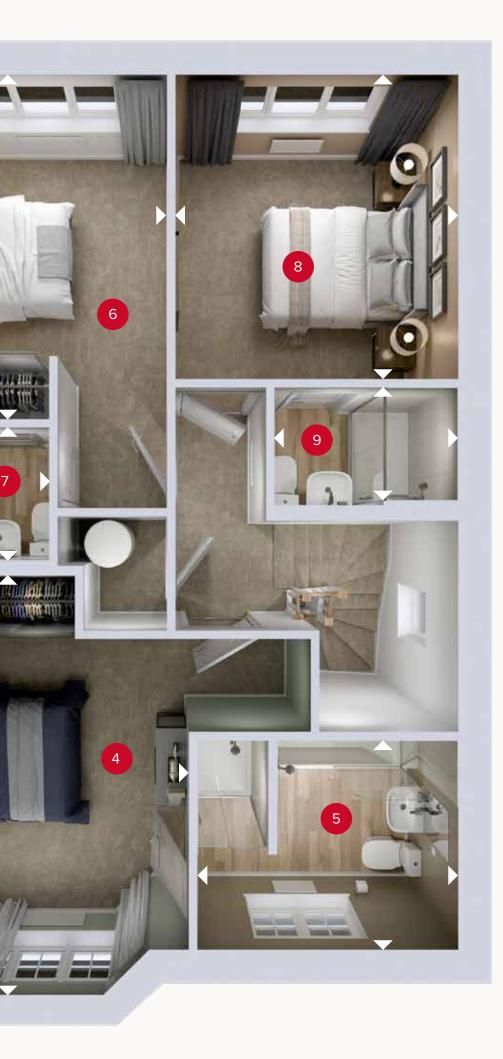

### **FIRST FLOOR**

| 4 Bedroom 1  | 14'5" × 10'11" | 4.40 x 3.33 m |
|--------------|----------------|---------------|
| 5 En-suite 1 | 8'11" × 7'2"   | 2.74 x 2.20 m |
| 6 Bedroom 2  | 11'10" × 10'2" | 3.62 x 3.10 m |
| 7 En-suite 2 | 6'1" × 4'7"    | 1.86 x 1.39 m |
| 8 Bedroom 3  | 10'6" × 9'9"   | 3.20 x 2.97 m |
| 9 En-suite 3 | 6'4" × 4'1"    | 1.93 x 1.24 m |

FIRST FLOOR