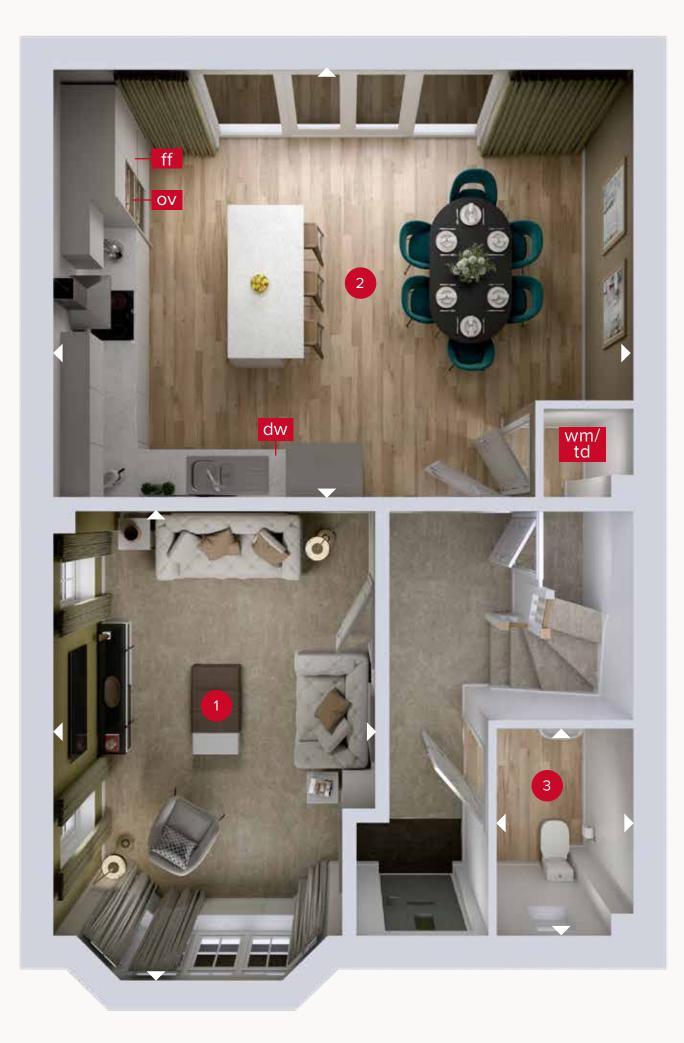

#### **GROUND FLOOR**

Customers should note this illustration is an example of the Stratford Lifestyle house type. All dimensions indicated are approximate and the furniture layout is for illustrative purposes only. Homes may be 'handed' (mirror image) versions of the illustrations, and may be detached, semi-detached or terraced. Materials used may differ from plot to plot including render and roof tile colours. Detailed plans and specifications are available for inspection for each plot at our Customer Experience Suite or Sales Centre during working hours and customers must check their individual specifications prior to making a reservation. Please note that the specification show in this plan may include optional upgrades from standard specification. Please speak with your Sales Consultant or visit MyRedrow for more information. 02185-02 EG\_STRAQ\_DM.1 Plot 38

Denotes where dimensions are taken from. All wardrobes are subject to site specification. Please see Sales Consultant for further details.

ov - oven ff - fridge freezer dw - dishwasher if selected

wm - washing machine if selected td - tumble dryer if selected

### **GROUND FLOOR**

| 1 Lounge                        | 16'3" × 11'2"  | 4.97 x 3.42 m |
|---------------------------------|----------------|---------------|
| 2 Family/<br>Kitchen/<br>Dining | 20'0" x 14'10" | 6.15 x 4.54 m |
| 3 Cloaks                        | 7'2" × 4'9"    | 2.20 x 1.45 m |