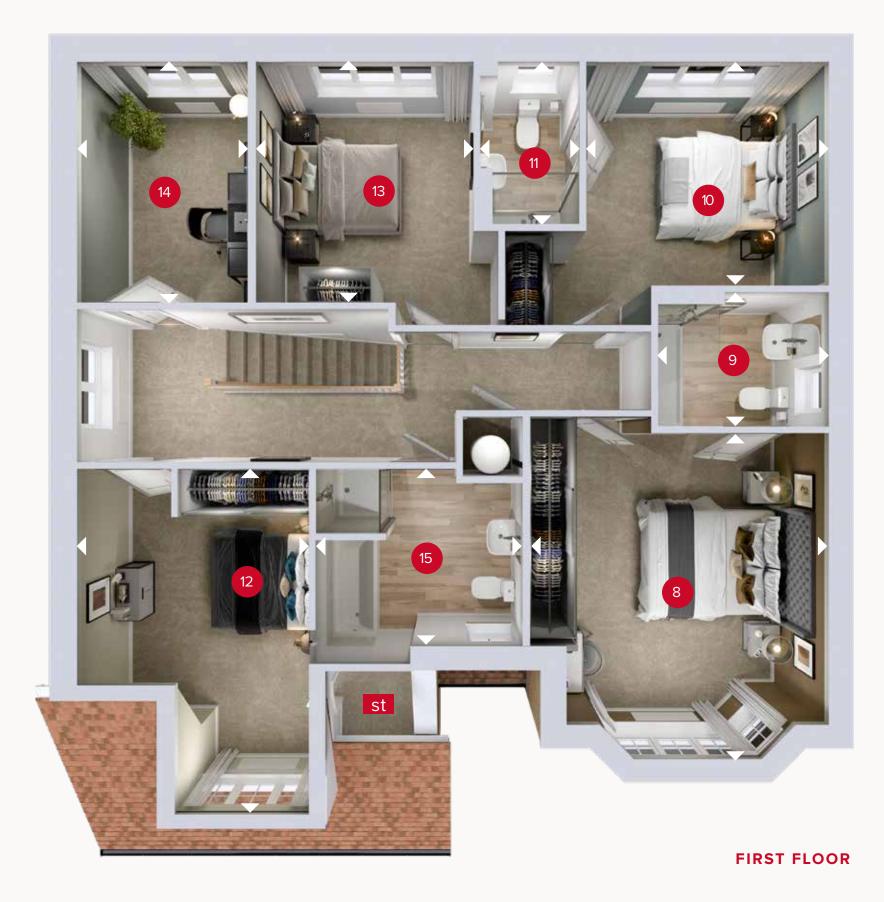

# FIRST FLOOR

| 8  | Bedroom 1       | 14'9" x 13'3"  | 4.51 x 4.04 n |
|----|-----------------|----------------|---------------|
| 9  | En-suite 1      | 7'8" x 6'0"    | 2.34 x 1.83 m |
| 10 | Bedroom 2       | 10'11" × 10'2" | 3.32 x 3.11 m |
| 11 | En-suite 2      | 7'7" × 4'6"    | 2.30 x 1.36 n |
| 12 | Bedroom 3       | 15'5" × 10'5"  | 4.47 x 3.21 m |
| 13 | Bedroom 4       | 11'1" × 9'9"   | 3.40 × 2.98 ı |
| 14 | Bedroom 5/Study | 11'1" × 7'9"   | 3.40 x 2.37 r |
| 15 | Bathroom        | 9'4" × 7'11"   | 2.85 x 2.43 r |