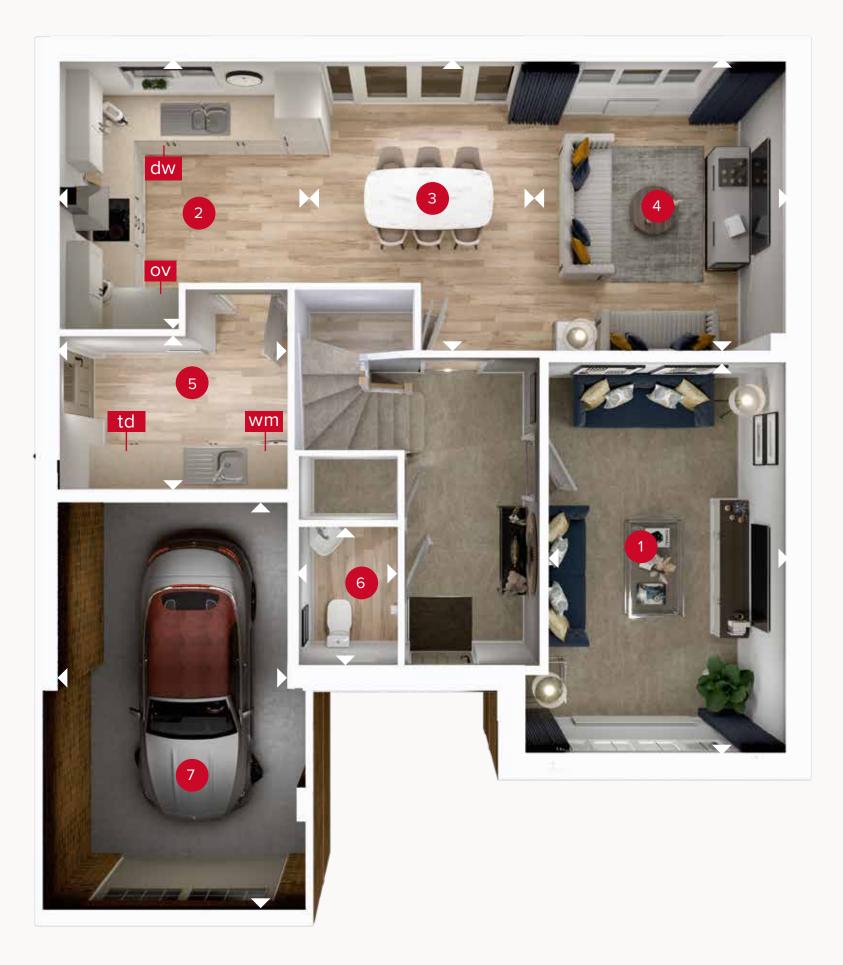

#### **GROUND FLOOR**

Customers should note this illustration is an example of the Chester house type. All dimensions indicated are approximate and the furniture layout is for illustrative purposes only. Homes may be 'handed' (mirror image) versions of the illustrations, and may be detached, semi-detached or terraced. Materials used may differ from plot to plot including render and roof tile colours. Detailed plans and specifications are available for inspection for each plot at our Customer Experience Suite or Sales Centre during working hours and customers must check their individual specifications prior to making a reservation. Please note that the specification show in this plan may include optional upgrades from standard specification. Please speak with your Sales Consultant or visit MyRedrow for more information. 02185-02 EG\_CHTR\_DM.1

Denotes where dimensions are taken from. All wardrobes are subject to site specification. Please see Sales Consultant for further details.

ov - oven dw - dishwasher space td - tumble dryer space

wm - washing machine space

## **GROUND FLOOR**

| 1 Lounge  | 17'7" × 10'7" | 5.36 x 3.24 m |
|-----------|---------------|---------------|
| 2 Kitchen | 11'8" × 9'11" | 3.56 x 3.03 m |
| 3 Dining  | 12'5" × 9'11" | 3.79 x 3.04 m |
| 4 Family  | 12'5" × 10'7" | 3.79 x 3.24 m |
| 5 Utility | 9'5" × 6'6"   | 2.89 x 1.98 m |
| 6 Cloaks  | 5'11" × 4'9"  | 1.80 x 1.45 m |
| 7 Garage  | 17'7" × 9'6"  | 5.37 x 2'9 m  |