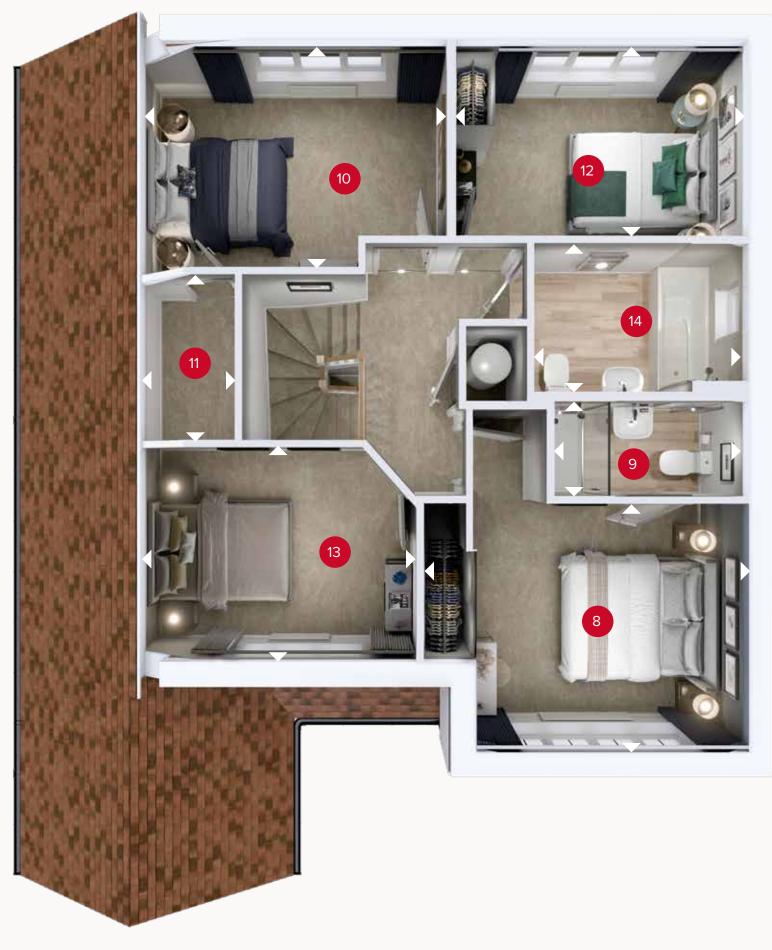

### FIRST FLOOR

## **FIRST FLOOR**

| 8 Bedroom 1      | 13'5" x 11'2" | 4.11 x 3.41 m |
|------------------|---------------|---------------|
| 9 En-suite       | 13'0" × 9'6"  | 3.97 x 2.91 m |
| 10 Bedroom 2     | 12'10" × 9'8" | 3.91 x 2.96 m |
| 11 Dressing Room | 6'9" × 4'4"   | 2.07 x 1.32 m |
| 12 Bedroom 3     | 12'0" × 8'2"  | 3.66 x 2.5 m  |
| 13 Bedroom 4     | 11'7" × 8'9"  | 3.54 x 2.68 m |
| 14 Bathroom      | 8'3" × 6'3"   | 2.53 x 1.90 m |