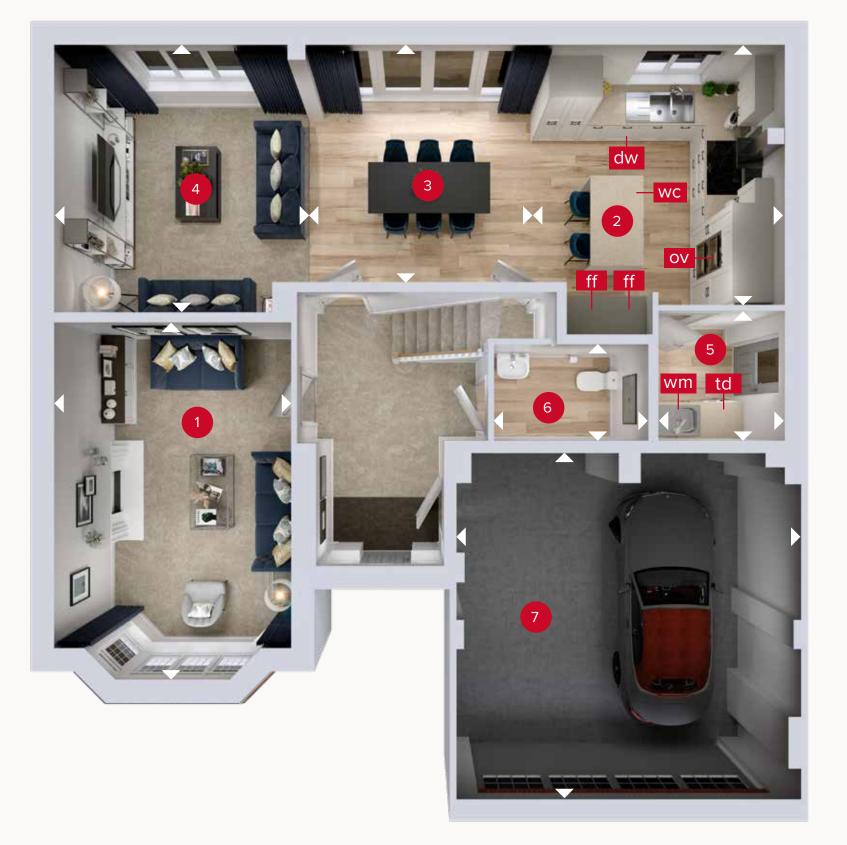

## **GROUND FLOOR**

FIRST FLOOR

## **GROUND FLOOR**

| 1 | Lounge  | 17'8" × 11'8" | 5.37 x 3.57 m |
|---|---------|---------------|---------------|
| 2 | Kitchen | 12'9" x 11'5" | 3.91 x 3.57 m |
| 3 | Dining  | 13'1" x 11'8" | 3.99 x 3.57 m |
| 4 | Family  | 13'2" x 11'6" | 4.03 x 3.51 m |
| 5 | Utility | 6'5" x 6'2"   | 1.96 x 1.90 m |
| 6 | Cloaks  | 7'7" × 4'9"   | 2.32 x 1.45 m |
| 7 | Garage  | 17'7" × 17'0" | 5.37 x 5.19 m |

ff - fridge freezer

wm - washing machine space td - tumble dryer space dw - dishwasher wc - wine cooler

Denotes where dimensions are taken from. All wardrobes are subject to site specification. Please see Sales Consultant for further details.