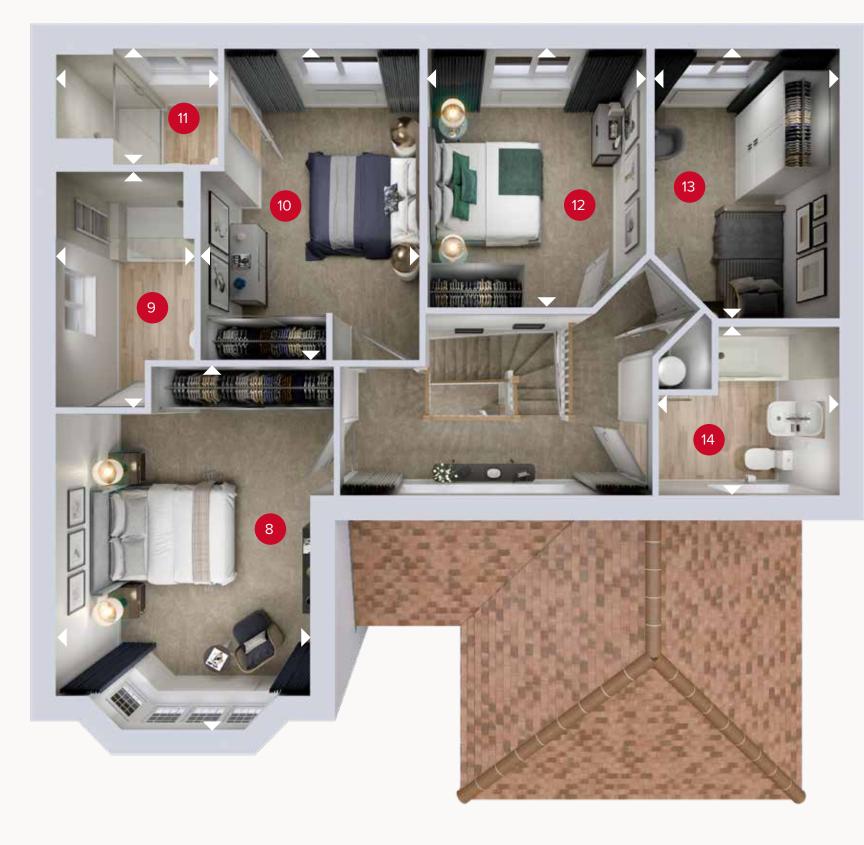

## **GROUND FLOOR**

FIRST FLOOR

## FIRST FLOOR

| 8  | Bedroom 1  | 16'8" x 11'8"  | 5.09 x 3.57 r |
|----|------------|----------------|---------------|
| 9  | En-suite 1 | 10'9" x 6'5"   | 3.28 x 1.94 m |
| 10 | Bedroom 2  | 14'4" × 10'0"  | 4.37 x 3.07 m |
| 11 | En-suite 2 | 7'5" × 5'4"    | 2.27 x 1.63 m |
| 12 | Bedroom 3  | 11'10" × 10'0" | 3.63 x 3.07 n |
| 13 | Bedroom 4  | 12'5" x 8'6"   | 3.78 x 2.59 n |
| 14 | Bathroom   | 8'4" × 7'9"    | 2.54 x 2.37 n |

ff - fridge freezer

wm - washing machine space td - tumble dryer space dw - dishwasher wc - wine cooler

Denotes where dimensions are taken from. All wardrobes are subject to site specification. Please see Sales Consultant for further details.