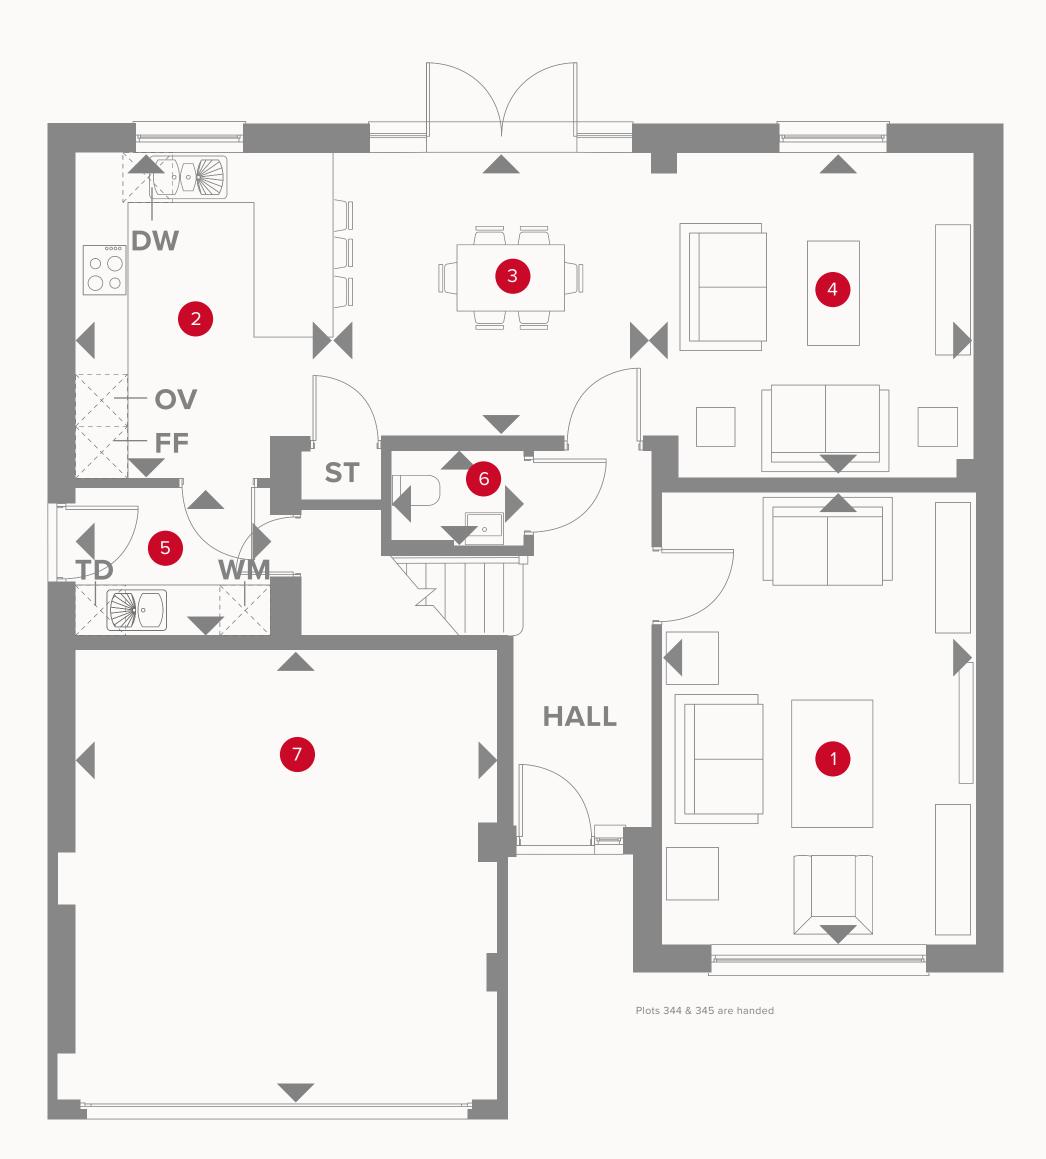

### THE WELWYN Ground Floor

| 1 Lounge            | 17'1" × 11'11" | 5.21 x 3.63 m |
|---------------------|----------------|---------------|
| 2 Kitchen           | 12'5" x 9'9"   | 3.79 x 2.97 m |
| <sup>3</sup> Dining | 13'0" x 10'10" | 3.95 x 3.29 m |
| 4 Family            | 12'5" x 11'4"  | 3.78 x 3.46 m |
| 5 Utility           | 7'4" x 5'7"    | 2.24 x 1.71 m |
| 6 Cloaks            | 5'1" × 3'8"    | 1.56 x 1.12 m |
| 7 Garage            | 17'2" x 16'0   | 5.23 x 4.88 m |

#### KEY

| 00 | Hob  |
|----|------|
| ον | Oven |

- FF Fridge/freezer
- **TD** Tumble dryer space

Dimensions start

- **ST** Storage cupboard
- **WM** Washing machine space
- **DW** Dish washer space