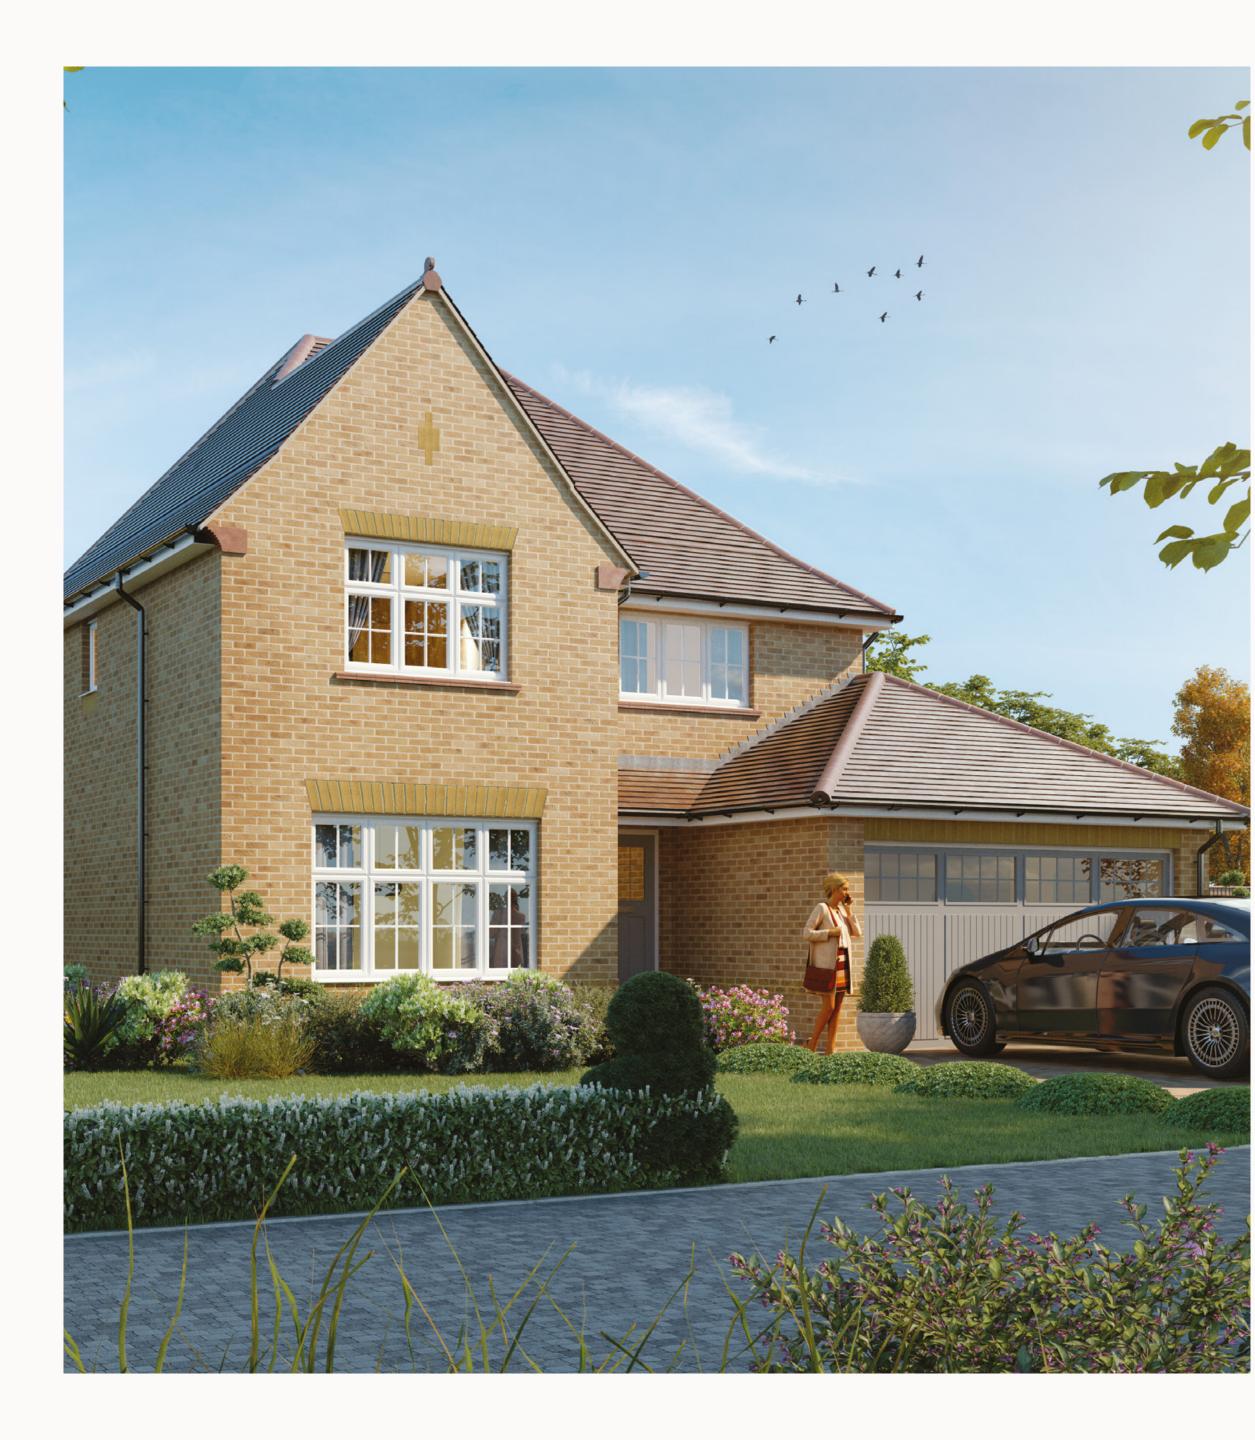

# THE WELVYN FOUR BEDROOM HOME







### THE WELWYN Ground Floor

| 1 Lounge            | 17'1" × 11'11" | 5.21 x 3.63 m |
|---------------------|----------------|---------------|
| 2 Kitchen           | 12'5" x 9'9"   | 3.79 x 2.97 m |
| <sup>3</sup> Dining | 13'0" x 10'10" | 3.95 x 3.29 m |
| 4 Family            | 12'5" x 11'4"  | 3.78 x 3.46 m |
| 5 Utility           | 7'4" x 5'7"    | 2.24 x 1.71 m |
| 6 Cloaks            | 5'1" × 3'8"    | 1.56 x 1.12 m |
| 7 Garage            | 17'2" x 16'0   | 5.23 x 4.88 m |



#### KEY

| 00 | Hob  |
|----|------|
| ον | Oven |

- FF Fridge/freezer
- **TD** Tumble dryer space

Dimensions start

- **ST** Storage cupboard
- **WM** Washing machine space
- **DW** Dish washer space





## THE WELWYN FIRST FLOOR

| 8 Bedroom 1  | 14'9" × 14'6" | 4