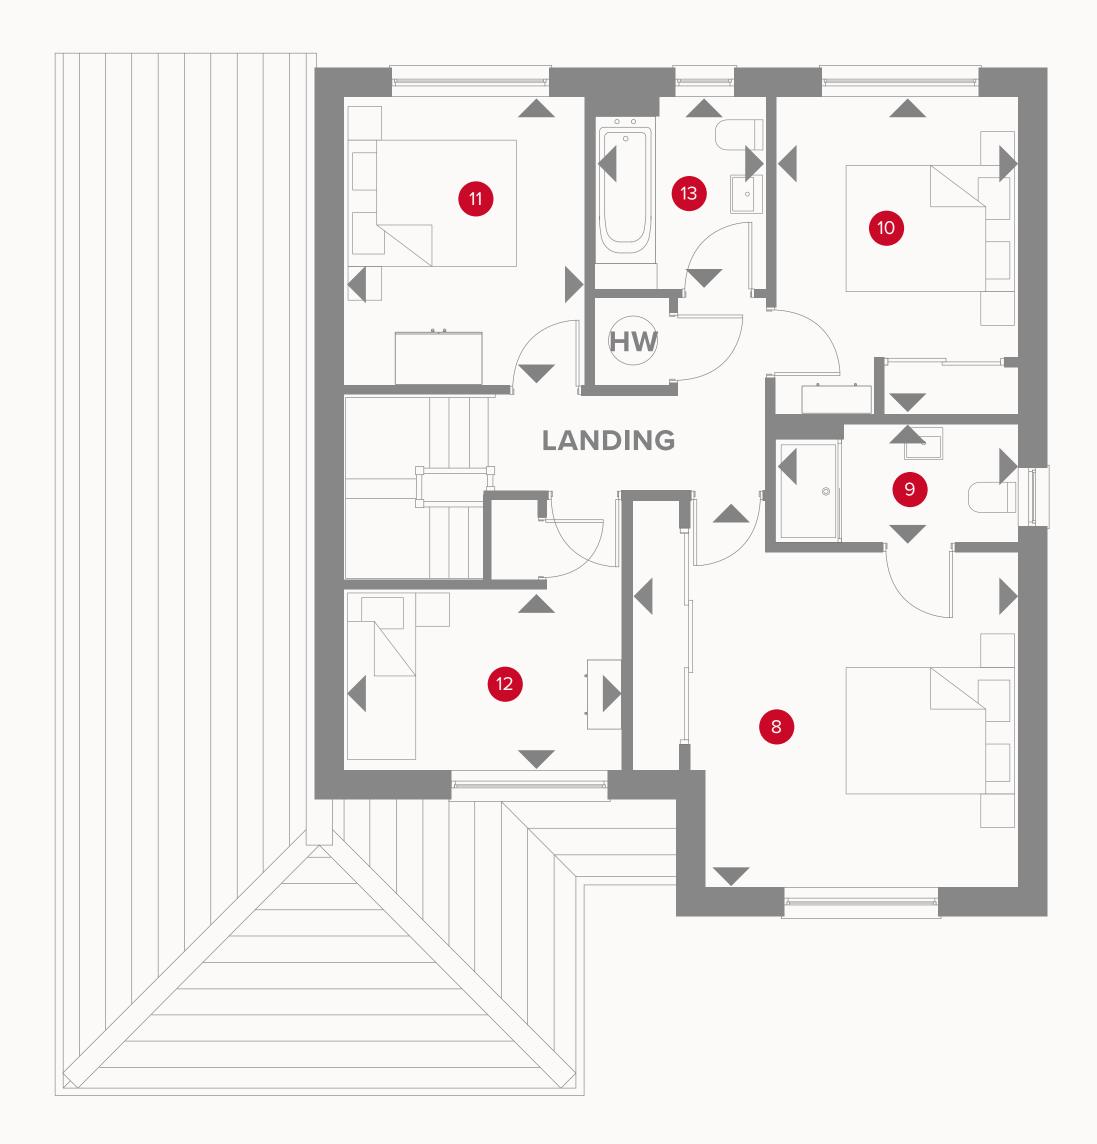

## THE WELWYN FIRST FLOOR

| 8 Bedroom 1  | 14'9" × 14'6" | 4.49 x 4.43 m |
|--------------|---------------|---------------|
| 9 En-suite   | 9'3" x 4'6"   | 2.82 x 1.38 m |
| 10 Bedroom 2 | 12'2" x 9'3"  | 3.70 x 2.82 m |
| 11 Bedroom 3 | 11'0" × 9'3"  | 3.35 x 2.81 m |
| 12 Bedroom 4 | 10'9" x 6'11" | 3.27 x 2.11 m |
| 13 Bathroom  | 7'4" x 6'6"   | 2.24 x 1.99 m |

#### KEY

Dimensions startHW Hot water storage

Customers should note this illustration is an example of the Welwyn house type. All dimensions indicated are approximate and the furniture layout is for illustrative purposes only. Homes may be 'handed' (mirror image) versions of the illustrations, and may be detached, semi-detached or terraced. Materials used may differ from plot to plot including render and roof tile colours. Detailed plans and specifications are available for inspection for each plot at our Sales Centre during working hours and customers must check their individual specifications prior to making a reservation.