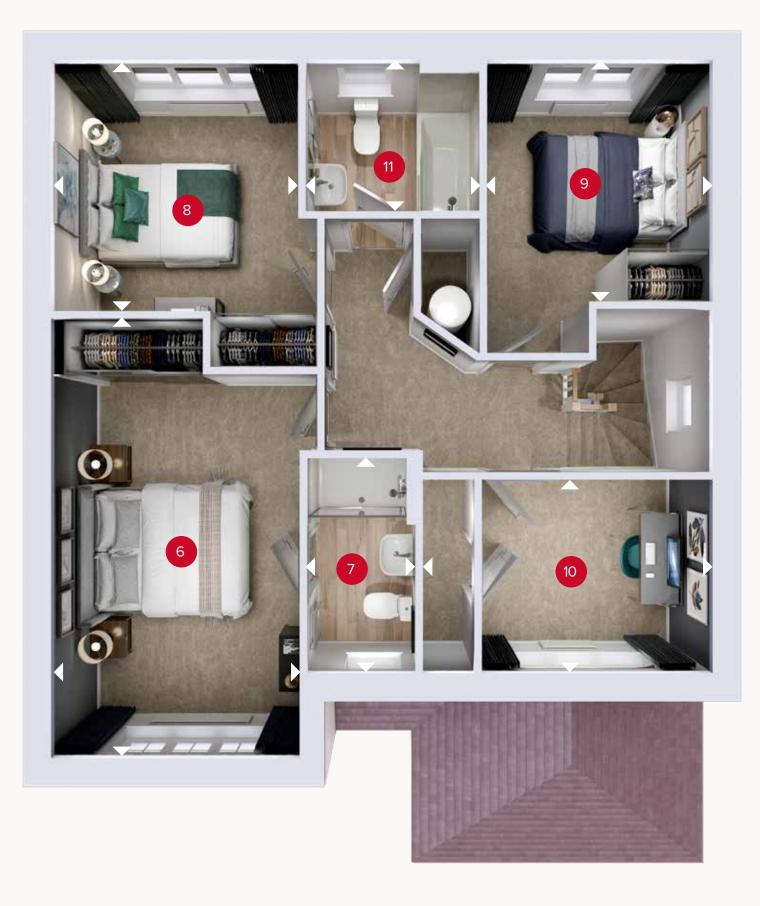

# FIRST FLOOR

| 6 Bedroom 1 | 17'0" × 9'6" | 5.19 x 2.89 m |
|-------------|--------------|---------------|
| 7 En-suite  | 8'2" × 4'3"  | 2.48 x 1.29 m |
| 8 Bedroom 2 | 10'3" × 9'6" | 3.12 x 2.91 m |
| 9 Bedroom 3 | 9'9" × 8'10" | 2.97 x 2.69 m |
| 10 Study    | 11'5" × 7'3" | 3.48 x 2.22 m |
| 11 Bathroom | 6'9" × 6'4"  | 2.07 x 1.94 m |

FIRST FLOOR