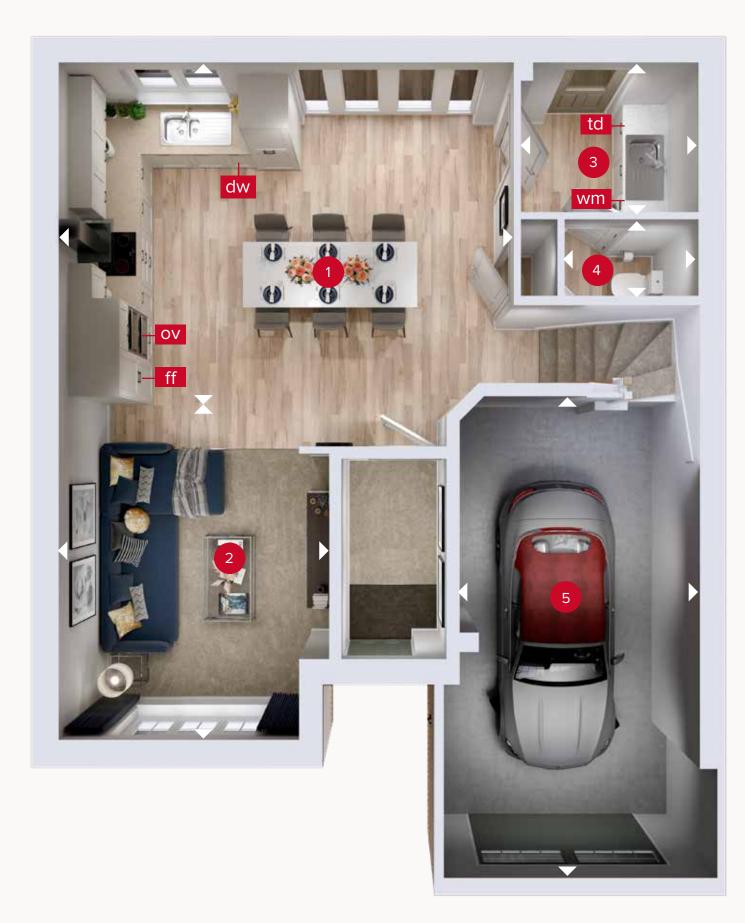

### **GROUND FLOOR**

Customers should note this illustration is an example of the Windsor house type. All dimensions indicated are approximate and the furniture layout is for illustrative purposes only. Homes may be 'handed' (mirror image) versions of the illustrations, and may be detached, semi-detached or terraced. Materials used may differ from plot to plot including render and roof tile colours. Detailed plans and specifications are available for inspection for each plot at our Customer Experience Suite or Sales Centre during working hours and customers must check their individual specifications prior to making a reservation. Please note that the specification show in this plan may include optional upgrades from standard specification. Please speak with your Sales Consultant or visit MyRedrow for more information. 01597-06 EG\_WINS\_DM.2

ight
angle Denotes where dimensions are taken from. All wardrobes are subject to site specification. Please see Sales Consultant for further details.

ov - oven ff - fridge freezer dw - dishwasher

wm - washing machine space td - tumble dryer space

## **GROUND FLOOR**

| 1 Kitchen/<br>Dining | 18'2" x 13'5" | 5.53 x 4.09 m |
|----------------------|---------------|---------------|
| 2 Lounge             | 14'2" × 10'8" | 4.32 x 3.26 m |
| 3 Utility            | 7'4" × 6'3"   | 2.22 x 1.91 m |
| 4 Cloaks             | 5'6" x 3'1"   | 1.69 x 0.94 m |
| 5 Garage             | 19'1" × 9'10" | 5.81 x 3.00 m |