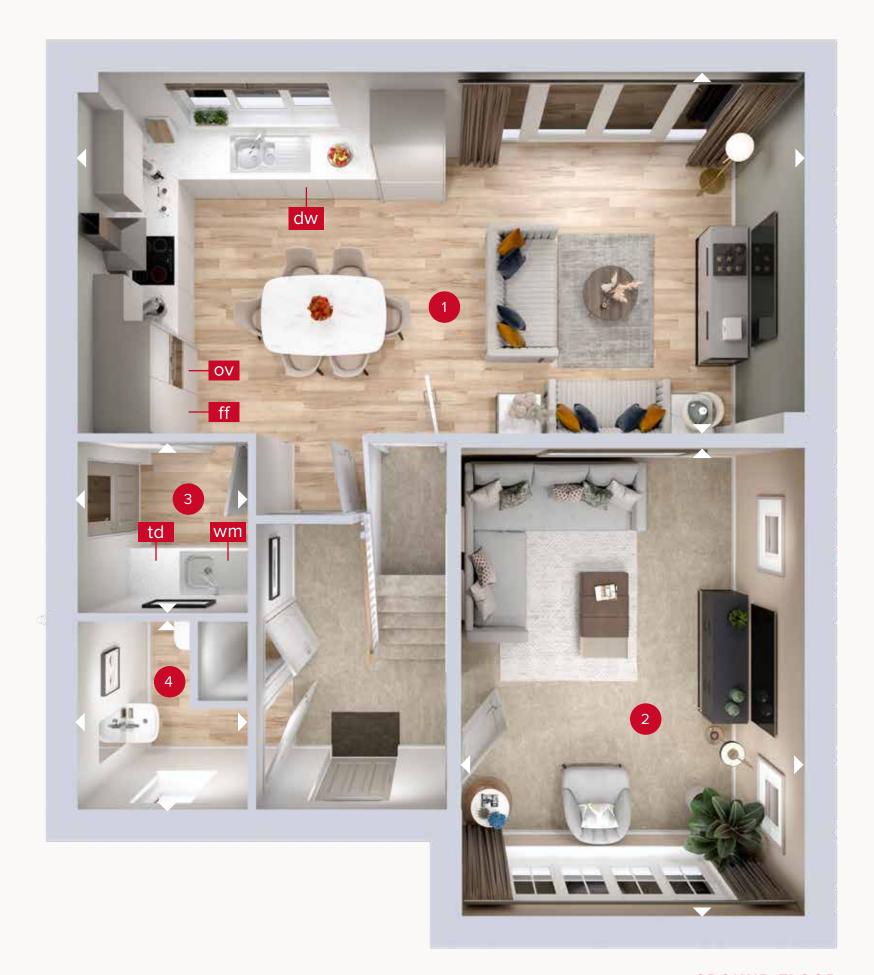

### **GROUND FLOOR**

FIRST FLOOR

## **GROUND FLOOR**

| 1 | Kitchen/Dining/ | 25'0" x 12'8" | 7.62 x 3.87 n |
|---|-----------------|---------------|---------------|
|   | Family          |               |               |
| 2 | Lounge          | 16'3" x 11'8" | 4.95 x 3.57 r |
| 3 | Utility         | 6'1" x 5'11"  | 1.85 x 1.80 m |
| 4 | Cloaks          | 6'6" x 5'11"  | 1.99 x 1.80 m |

ff - fridge freezer dw - dishwasher wm - washing machine space td - tumble dryer space

Denotes where dimensions are taken from. All wardrobes are subject to site specification. Please see Sales Consultant for further details.