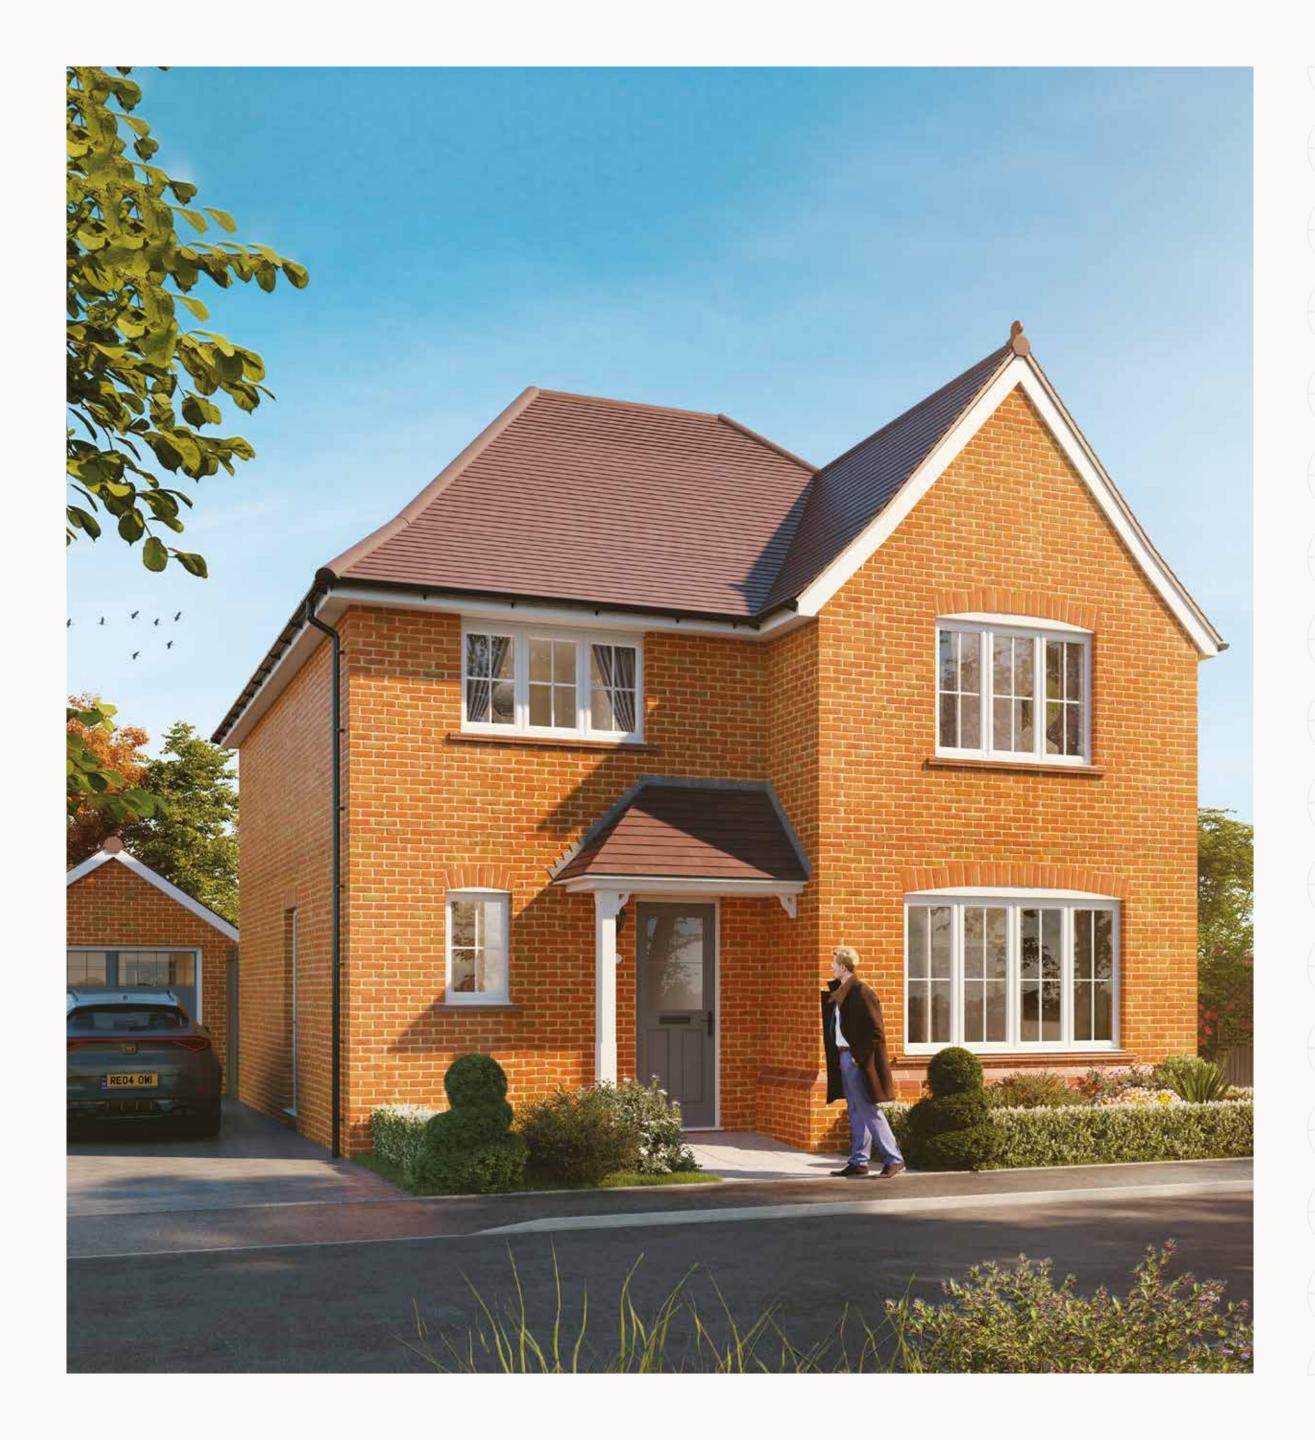

# CAMBRIDGE

FOUR BEDROOM DETACHED HOME







### **GROUND FLOOR**

FIRST FLOOR

# THE CAMBRIDGE

## **GROUND FLOOR**

| 1 | Kitchen/Dining/ | 25'0" x 12'8" | 7.62 x 3.87 n |
|---|-----------------|---------------|---------------|
|   | Family          |               |               |
| 2 | Lounge          | 16'3" x 11'8" | 4.95 x 3.57 r |
| 3 | Utility         | 6'1" x 5'11"  | 1.85 x 1.80 m |
| 4 | Cloaks          | 6'6" x 5'11"  | 1.99 x 1.80 m |

# FIRST FLOOR

| 5  | Bedroom 1 | 13'8" x 12'11" | 4.16 x 3.94 m |
|----|-----------|----------------|---------------|
| 6  | En-suite  | 8'2" x 4'3"    | 2.49 x 1.30 m |
| 7  | Bedroom 2 | 13'8" x 11'0"  | 4.17 x 3.36 m |
| 8  | Bedroom 3 | 11'7" × 8'2"   | 3.52 x 2.49 m |
| 9  | Bedroom 4 | 11'9" × 9'1"   | 3.58 x 2.76 m |
| 10 | Bathr