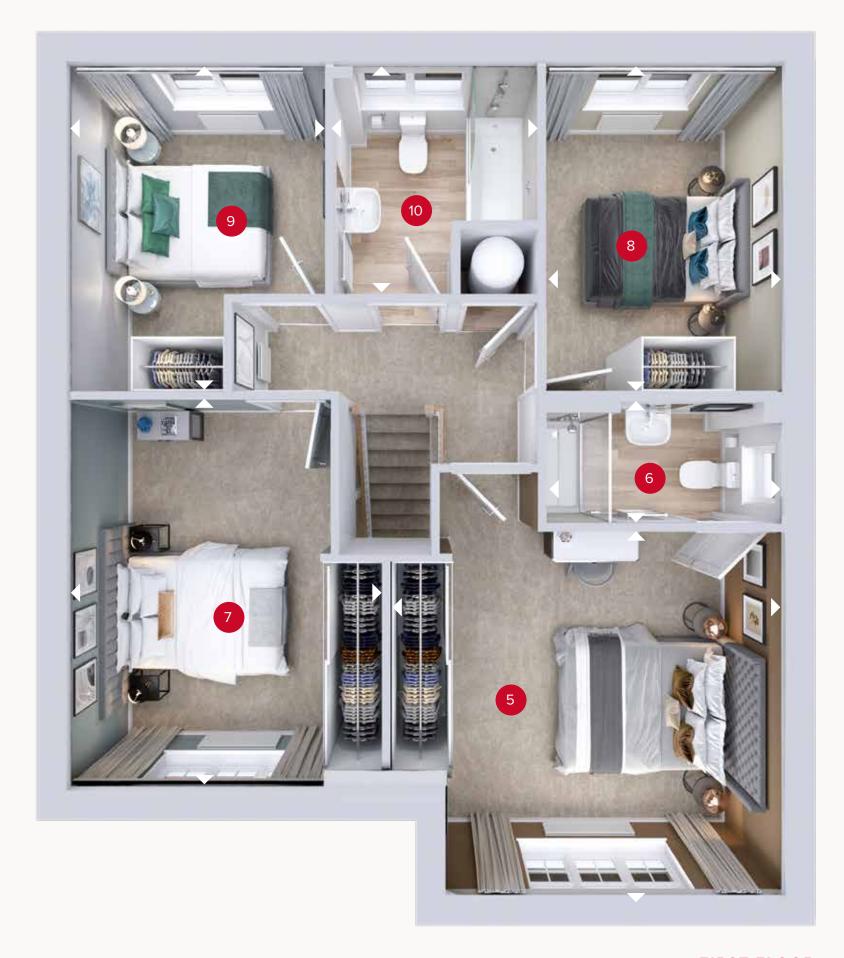

### **GROUND FLOOR**

FIRST FLOOR

# FIRST FLOOR

| 5  | Bedroom 1 | 13'8" x 12'11" | 4.16 x 3.94 m |
|----|-----------|----------------|---------------|
| 6  | En-suite  | 8'2" x 4'3"    | 2.49 x 1.30 m |
| 7  | Bedroom 2 | 13'8" x 11'0"  | 4.17 x 3.36 m |
| 8  | Bedroom 3 | 11'7" × 8'2"   | 3.52 x 2.49 m |
| 9  | Bedroom 4 | 11'9" × 9'1"   | 3.58 x 2.76 m |
| 10 | Bathroom  | 8'4" × 7'2"    | 2.53 x 2.19 m |

ff - fridge freezer dw - dishwasher wm - washing machine space td - tumble dryer space

Denotes where dimensions are taken from. All wardrobes are subject to site specification. Please see Sales Consultant for further details.