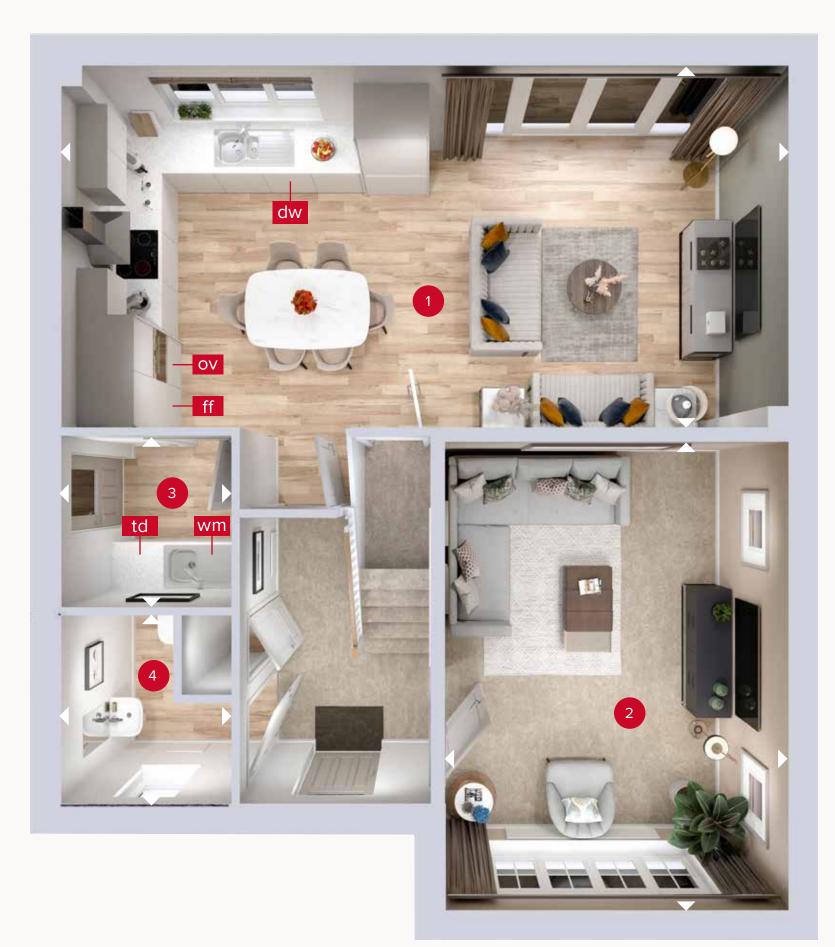

## **GROUND FLOOR**

Customers should note this illustration is an example of the Cambridge house type. All dimensions indicated are approximate and the furniture layout is for illustrative purposes only. Homes may be 'handed' (mirror image) versions of the illustrations, and may be detached, semi-detached or terraced. Materials used may differ from plot to plot including render and roof tile colours. Detailed plans and specifications are available for inspection for each plot at our Customer Experience Suite or Sales Centre during working hours and customers must check their individual specifications prior to making a reservation. Please note that the specification show in this plan may include optional upgrades from standard specification. Please speak with your Sales Consultant or visit MyRedrow for more information. EG\_CAMB\_DM.2

ight
angle Denotes where dimensions are taken from. All wardrobes are subject to site specification. Please see Sales Consultant for further details.

ov - oven ff - fridge freezer dw - dishwasher

wm - washing machine space td - tumble dryer space

## **GROUND FLOOR**

| 1 Kitchen/Dining/<br>Family | 25'0" x 12'8" | 7.62 x 3.87 m |
|-----------------------------|---------------|---------------|
| 2 Lounge                    | 16'3" × 11'8" | 4.95 x 3.57 m |
| 3 Utility                   | 6'1" × 5'11"  | 1.85 x 1.80 m |
| 4 Cloaks                    | 6'6" × 5'11"  | 1.99 x 1.80 m |