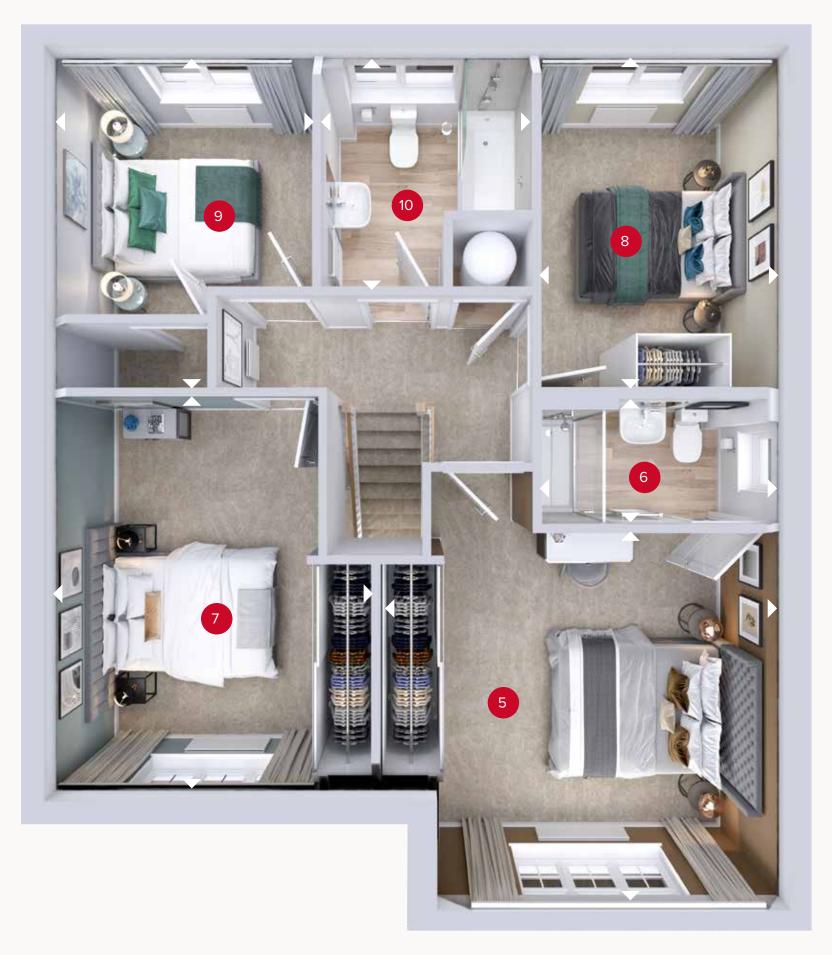

ight
angle Denotes where dimensions are taken from. All wardrobes are subject to site specification. Please see Sales Consultant for further details.

ov - oven ff - fridge freezer dw - dishwasher

wm - washing machine space td - tumble dryer space

12.06.2023

FIRST FLOOR

**FIRST FLOOR** 

| 5 Bedroom 1 | 13'8" x 12'11" | 4.16 x 3.94 m |
|-------------|----------------|---------------|
| 6 En-suite  | 8'2" × 4'3"    | 2.49 x 1.30 m |
| 7 Bedroom 2 | 13'8" × 11'0"  | 4.17 x 3.36 m |
| 8 Bedroom 3 | 11'7" × 8'2"   | 3.52 x 2.49 m |
| 9 Bedroom 4 | 11'9" × 9'1"   | 3.58 x 2.76 m |
| 10 Bathroom | 8'4" × 7'2"    | 2.53 x 2.19 m |