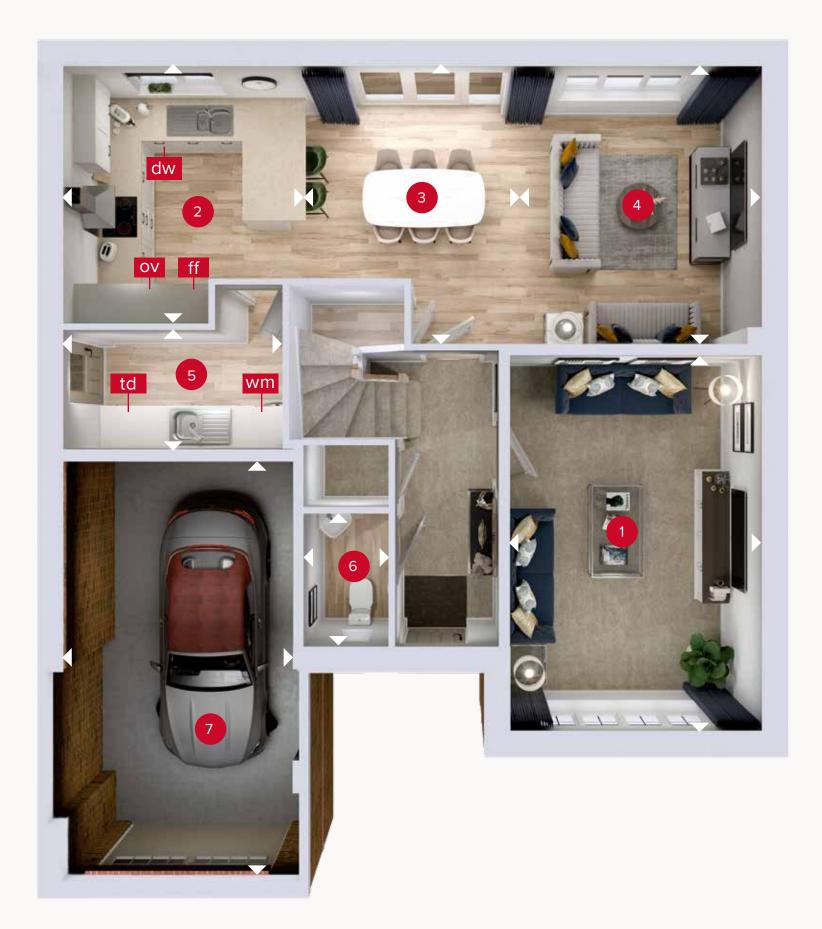

#### **GROUND FLOOR**

Customers should note this illustration is an example of the Chester C house type. All dimensions indicated are approximate and the furniture layout is for illustrative purposes only. Homes may be 'handed' (mirror image) versions of the illustrations, and may be detached, semi-detached or terraced. Materials used may differ from plot to plot including render and roof tile colours. Detailed plans and specifications are available for inspection for each plot at our Customer Experience Suite or Sales Centre during working hours and customers must check their individual specifications prior to making a reservation. Please note that the specification show in this plan may include optional upgrades from standard specification. Please speak with your Sales Consultant or visit MyRedrow for more information. EG\_CHTRC\_DM.2

Denotes where dimensions are taken from. All wardrobes are subject to site specification. Please see Sales Consultant for further details.

ov - oven ff - fridge freezer dw - dishwasher space wm - washing machine space td - tumble dryer space

### **GROUND FLOOR**

| 1 Lounge  | 16'4" × 10'11" | 4.98 x 3.34 m |
|-----------|----------------|---------------|
| 2 Kitchen | 11'8" × 9'11"  | 3.56 x 3.03 m |
| 3 Dining  | 10'0" × 9'8"   | 3.04 x 2.96 m |
| 4 Family  | 12'7" × 10'7"  | 3.84 x 3.23 m |
| 5 Utility | 9'6" × 5'1"    | 2.88 x 1.55 m |
| 6 Cloaks  | 5'8" × 3'7"    | 1.74 x 1.09 m |
| 7 Garage  | 18'6" × 10'0"  | 5.63 x 3.05 m |