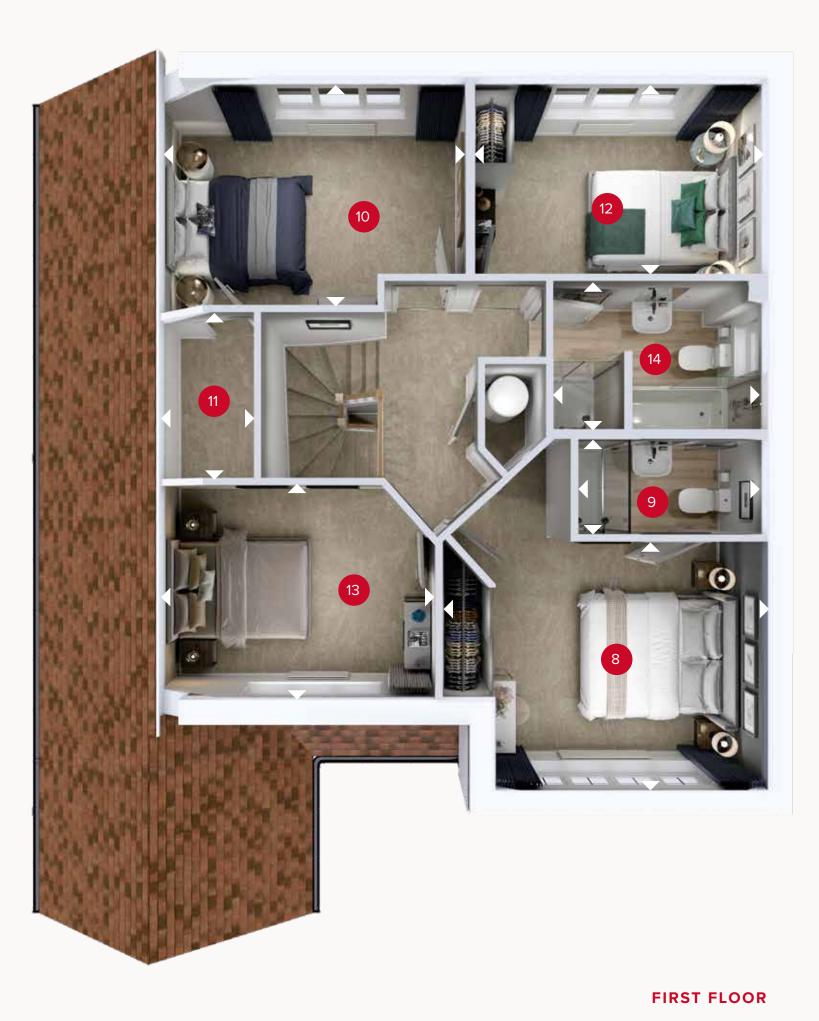

### **FIRST FLOOR**

| 8 Bedroom 1      | 13'3" × 10'1" | 4.04 x 3.08 m |
|------------------|---------------|---------------|
| 9 En-suite       | 7'11" × 3'11" | 2.41 x 1.20 m |
| 10 Bedroom 2     | 12'10" × 9'8" | 3.91 x 2.96 m |
| 11 Dressing Room | 6'10" × 4'2"  | 2.07 x 1.26 m |
| 12 Bedroom 3     | 12'0" × 8'4"  | 3.66 x 2.54 m |
| 13 Bedroom 4     | 11'8" × 8'8"  | 3.56 x 2.64 m |
| 14 Bathroom      | 8'10" × 6'1"  | 2.69 x 1.86 m |