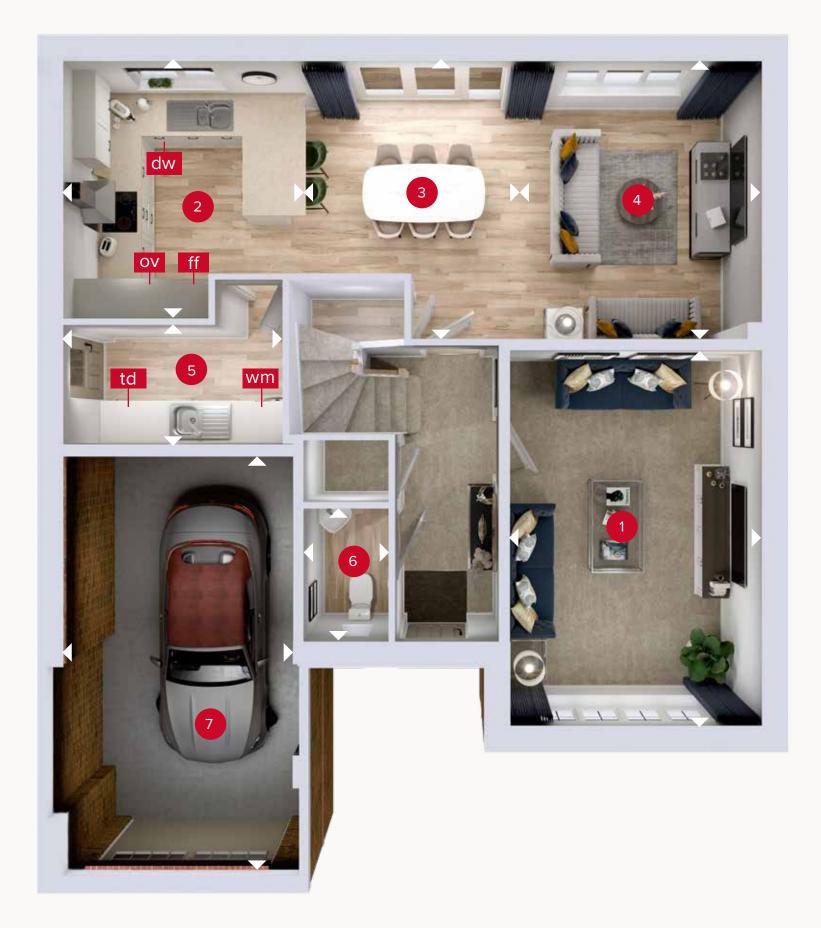

## **GROUND FLOOR**

| 1 Lounge  | 16'4" x 10'11" | 4.98 x 3.34 m |
|-----------|----------------|---------------|
| 2 Kitchen | 11'8" x 9'11"  | 3.56 x 3.03 m |
| 3 Dining  | 10'0" × 9'8"   | 3.04 x 2.96 m |
| 4 Family  | 12'7" × 10'7"  | 3.84 x 3.23 m |
| 5 Utility | 9'6" x 5'1"    | 2.88 x 1.55 m |
| 6 Cloaks  | 5'8" x 3'7"    | 1.74 × 1.09 m |
| 7 Garage  | 18'6" x 10'0"  | 5.63 x 3.05 m |

ov - oven ff - fridge freezer dw - dishwasher space wm - washing machine space td - tumble dryer space

Denotes where dimensions are taken from. All wardrobes are subject to site specification. Please see Sales Consultant for further details.