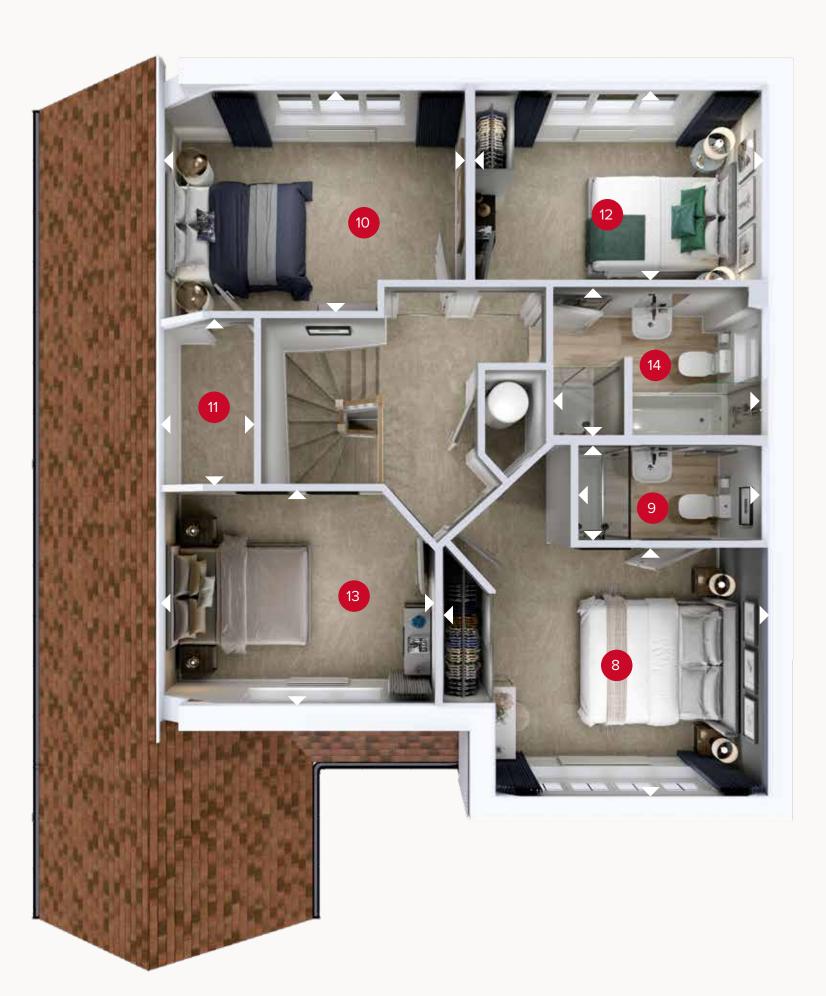

## FIRST FLOOR

| 8 Bedroom 1      | 13'3" x 10'1"  | 4.04 x 3.08 r |
|------------------|----------------|---------------|
| 9 En-suite       | 7'11" × 3'11"  | 2.41 x 1.20 m |
| 10 Bedroom 2     | 12'10" × 9'8"  | 3.91 x 2.96 m |
| 11 Dressing Roon | n 6'10" x 4'2" | 2.07 x 1.26 m |
| 12 Bedroom 3     | 12'0" x 8'4"   | 3.66 x 2.54 r |
| 13 Bedroom 4     | 11'8" x 8'8"   | 3.56 x 2.64 r |
| 14 Bathroom      | 8'10" x 6'1"   | 2.69 x 1.86 m |

ov - oven ff - fridge freezer dw - dishwasher space wm - washing machine space td - tumble dryer space

Denotes where dimensions are taken from. All wardrobes are subject to site specification. Please see Sales Consultant for further details.