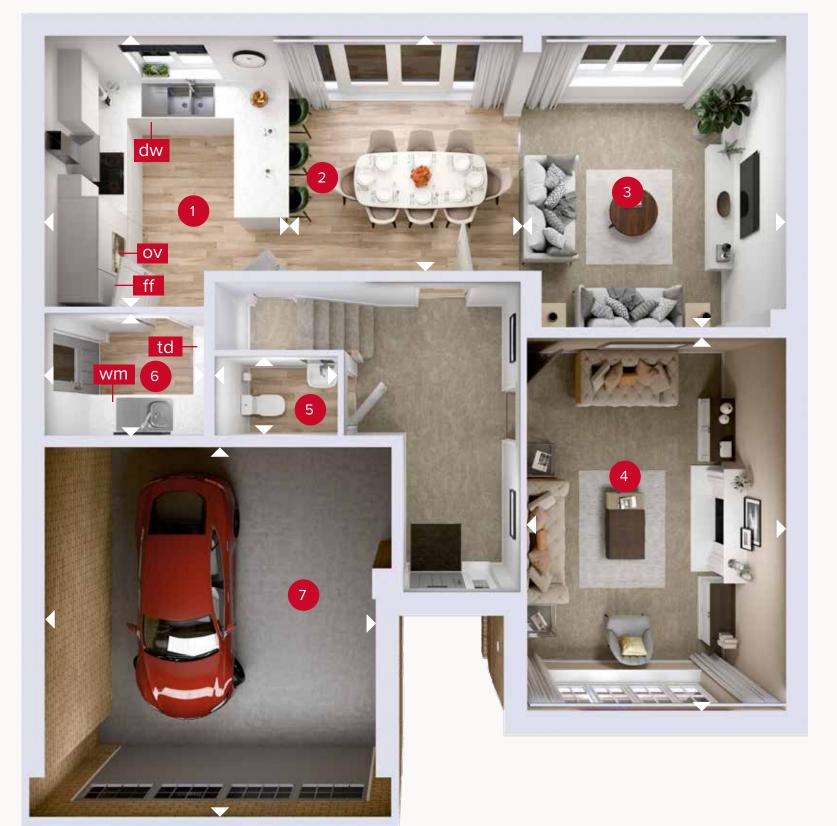

## **GROUND FLOOR**

| 1 | Kitchen | 12'3" × 10'9"  | 3.74 x 3.28 m |
|---|---------|----------------|---------------|
| 2 | Dining  | 11'7" × 11'1"  | 3.53 x 3.37 m |
| 3 | Family  | 13'8" x 11'6"  | 4.16 x 3.50 m |
| 4 | Lounge  | 17'7" × 11'8"  | 5.35 x 3.56 m |
| 5 | Cloaks  | 5'8" x 3'7"    | 1.72 x 1.09 m |
| 6 | Utility | 7'3" × 6'0"    | 2.20 x 1.83 m |
| 7 | Garage  | 16'10" x 15'2" | 5.12 x 4.63 m |

ov - oven ff - fridge freezer dw - dishwasher wm - washing machine space td - tumble dryer space

Denotes where dimensions are taken from. All wardrobes are subject to site specification. Please see Sales Consultant for further details.