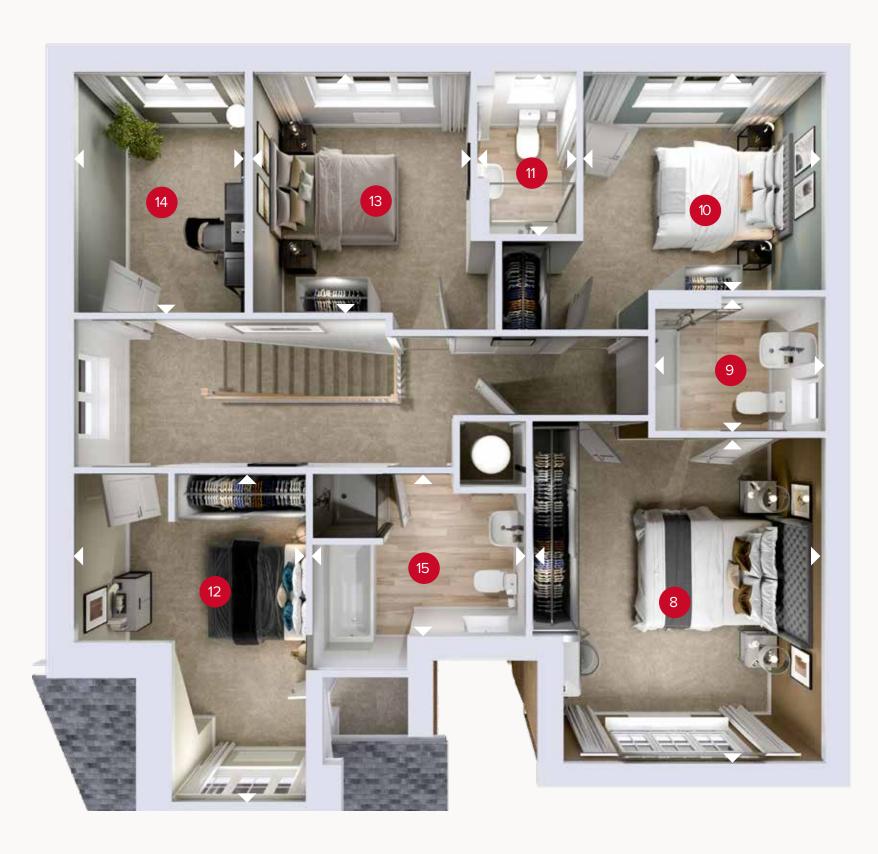

## FIRST FLOOR

| 8  | Bedroom 1       | 14'10" x 13'2" | 4.51 × 4.01 m |
|----|-----------------|----------------|---------------|
| 9  | En-suite 1      | 7'8" x 6'0"    | 2.34 x 1.83 m |
| 10 | Bedroom 2       | 10'11" × 10'2" | 3.32 x 3.11 m |
| 11 | En-suite 2      | 7'7" × 4'6"    | 2.30 x 1.36 n |
| 12 | Bedroom 3       | 14'9" × 10'6"  | 4.49 x 3.21 m |
| 13 | Bedroom 4       | 11'3" × 9'9"   | 3.43 x 2.98 r |
| 14 | Bedroom 5/Study | 11'3" × 7'9"   | 3.43 x 2.37 r |
| 15 | Bathroom        | 9'7" × 7'3"    | 2.91 x 2.20 r |

ov - oven ff - fridge freezer dw - dishwasher wm - washing machine space td - tumble dryer space

Denotes where dimensions are taken from. All wardrobes are subject to site specification. Please see Sales Consultant for further details.