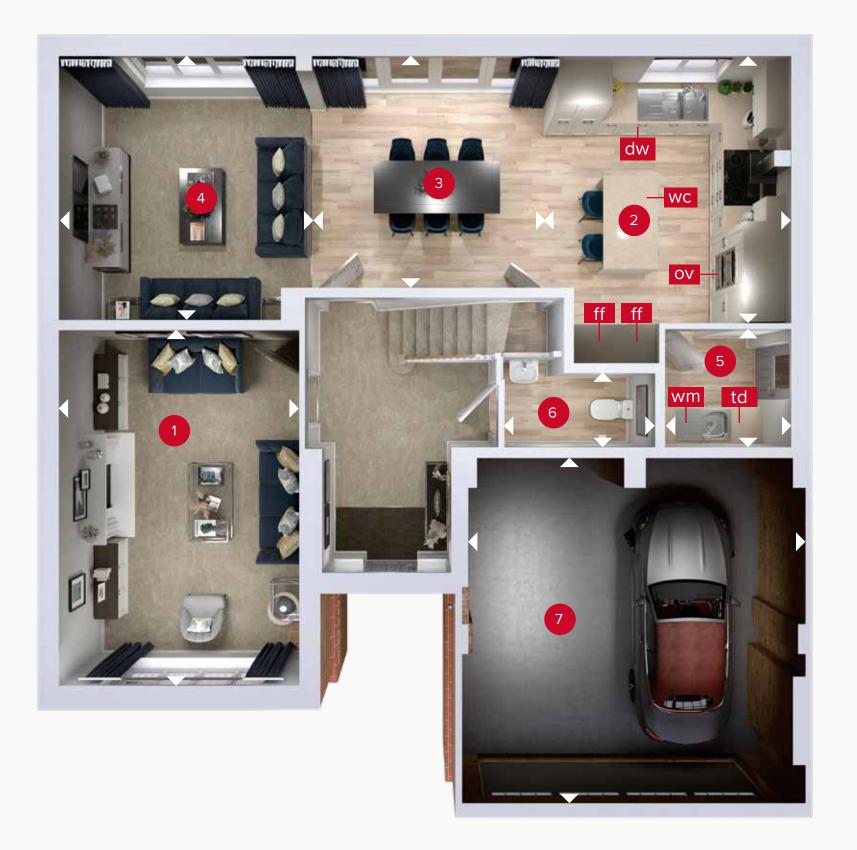

## **GROUND FLOOR**

| 1 | Lounge  | 17'8" x 11'8" | 5.37 x 3.57 m |
|---|---------|---------------|---------------|
| 2 | Kitchen | 13'4" x 11'5" | 4.07 x 3.49 m |
| 3 | Dining  | 12'8" × 11'9" | 3.86 x 3.57 m |
| 4 | Family  | 13'2" x 12'0" | 4.03 x 3.65 m |
| 5 | Utility | 6'3" x 5'11"  | 1.90 x 1.79 m |
| 6 | Cloaks  | 7'6" × 3'7"   | 2.28 x 1.10 m |
| 7 | Garage  | 17'1" × 17'0" | 5.21 x 5.19 m |

ov - oven ff - fridge freezer dw - dishwasher

en wm - washing machine space ge freezer td - tumble dryer space

wc - wine cooler

Denotes where dimensions are taken from. All wardrobes are subject to site specification. Please see Sales Consultant for further details.