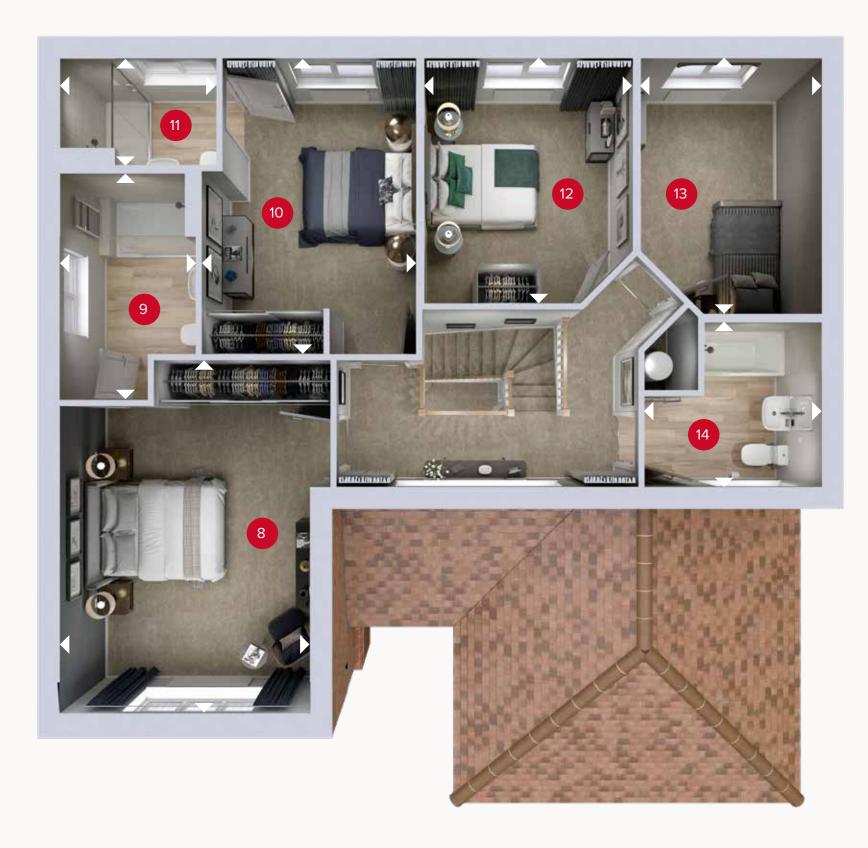

## FIRST FLOOR

| 8  | Bedroom 1  | 16'8" x 11'8"  | 5.09 x 3.57 m |
|----|------------|----------------|---------------|
| 9  | En-suite 1 | 10'9" x 6'5"   | 3.28 x 1.94 m |
| 10 | Bedroom 2  | 14'4" × 10'3"  | 4.37 x 3.11 m |
| 11 | En-suite 2 | 7'5" × 5'4"    | 2.27 x 1.63 m |
| 12 | Bedroom 3  | 11'11" × 10'0" | 3.63 x 3.05 m |
| 13 | Bedroom 4  | 12'5" x 8'6"   | 3.78 x 2.59 m |
| 14 | Bathroom   | 8'4" × 7'9"    | 2.54 x 2.37 m |

ov - oven ff - fridge freezer dw - dishwasher

en wm - washing machine space ge freezer td - tumble dryer space

wc - wine cooler

Denotes where dimensions are taken from. All wardrobes are subject to site specification. Please see Sales Consultant for further details.