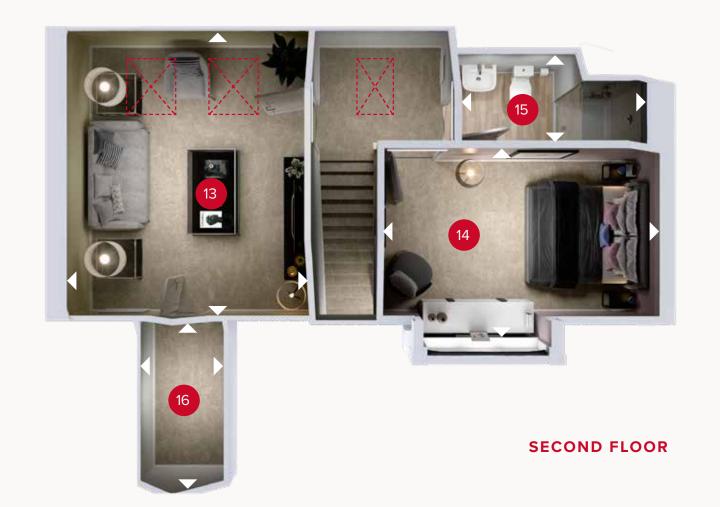

# **SECOND FLOOR**

| 13 | Bedroom 4/<br>Media Room | 14'5" × 12'1" | 4.41 x 3.68 m |
|----|--------------------------|---------------|---------------|
| 14 | Bedroom 5                | 13'8" × 9'7"  | 4.16 x 2.92 m |
| 15 | Shower Room              | 8'4" × 4'6"   | 2.55 x 1.37 m |
| 16 | Store                    | 8'8" × 4'3"   | 2.65 x 1.30 m |