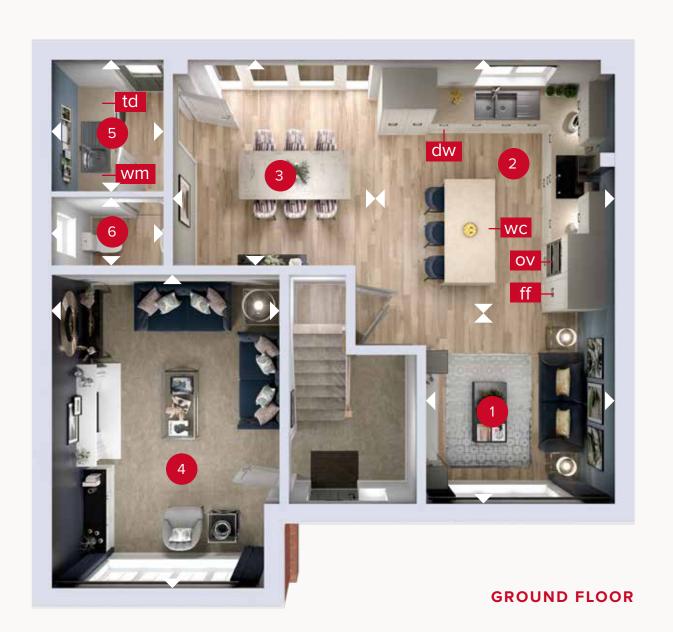

### **GROUND FLOOR**

| _ |         |                |               |
|---|---------|----------------|---------------|
| 1 | Family  | 9'11" × 9'10"  | 3.02 x 3.00 m |
| 2 | Kitchen | 13'7" x 12'0"  | 4.15 x 3.65 m |
| 3 | Dining  | 11'1" × 10'11" | 3.37 x 3.34 m |
| 4 | Lounge  | 16'6" × 11'10" | 5.03 x 3.62 m |
| 5 | Utility | 7'2" × 5'11"   | 2.19 x 1.80 m |
| 6 | Cloaks  | 5'11" × 3'6"   | 1.80 x 1.06 m |