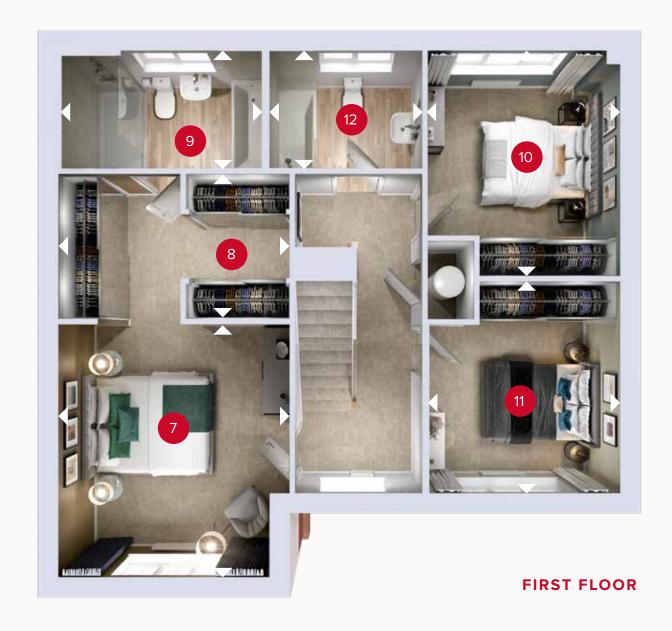

# FIRST FLOOR

| 7 Bedroom 1     | 13'6" x 12'1" | 4.12 x 3.68 m |
|-----------------|---------------|---------------|
| 8 Dressing Room | 12'1" × 7'8"  | 3.68 x 2.33 m |
| 9 En-suite      | 10'6" × 6'3"  | 3.21 x 1.90 m |
| 10 Bedroom 2    | 12'1" × 10'2" | 3.67 x 3.10 m |
| 11 Bedroom 3    | 11'2" × 10'1" | 3.41 x 3.07 m |
| 12 Bathroom     | 7'10" × 6'3"  | 2.39 x 1.90 m |