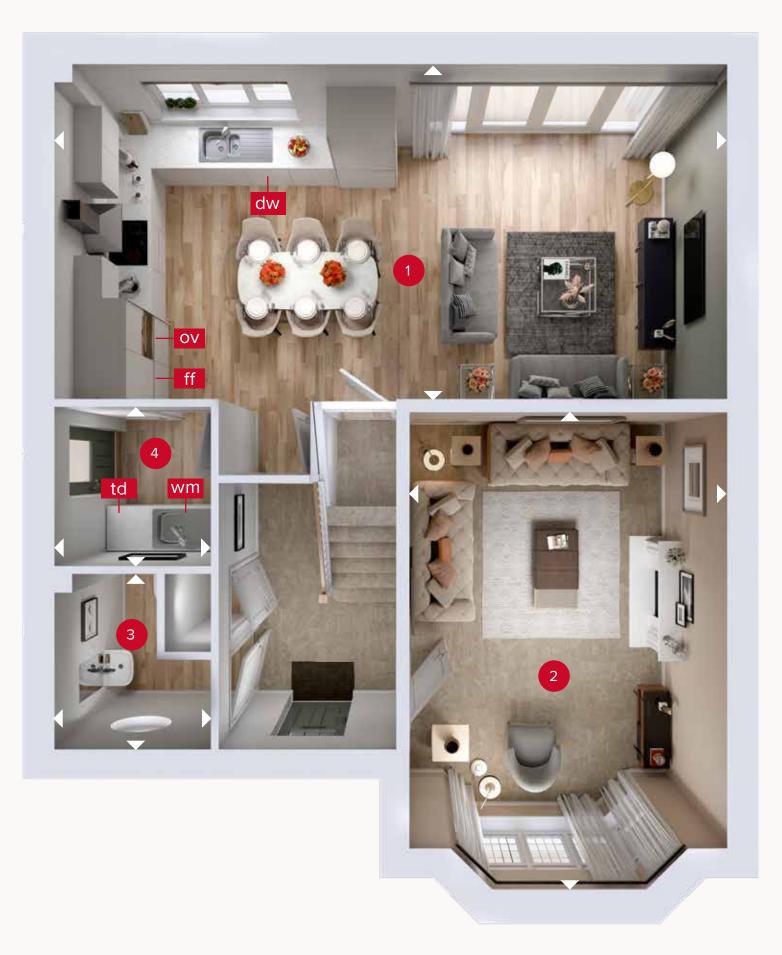

### **GROUND FLOOR**

Customers should note this illustration is an example of the Leamington Lifestyle house type. All dimensions indicated are approximate and the furniture layout is for illustrative purposes only. Homes may be 'handed' (mirror image) versions of the illustrations, and may be detached, semi-detached or terraced. Materials used may differ from plot to plot including render and roof tile colours. Detailed plans and specifications are available for inspection for each plot at our Customer Experience Suite or Sales Centre during working hours and customers must check their individual specifications prior to making a reservation. Please note that the specification show in this plan may include optional upgrades from standard specification. Please speak with your Sales Consultant or visit MyRedrow for more information. EG\_LEAMQ\_DM.2

> Denotes where dimensions are taken from. All wardrobes are subject to site specification. Please see Sales Consultant for further details.

ov - oven ff - fridge freezer dw - dishwasher

wm - washing machine space td - tumble dryer space

## **GROUND FLOOR**

| 1 Kitchen/Dining/<br>Family | 25'0" x 12'8" | 7.62 x 3.87 m |
|-----------------------------|---------------|---------------|
| 2 Lounge                    | 17'9" × 11'8" | 5.42 x 3.57 m |
| 3 Cloaks                    | 6'6" × 5'11"  | 1.99 x 1.80 m |
| 4 Utility                   | 6'1" × 5'11"  | 1.85 x 1.80 m |