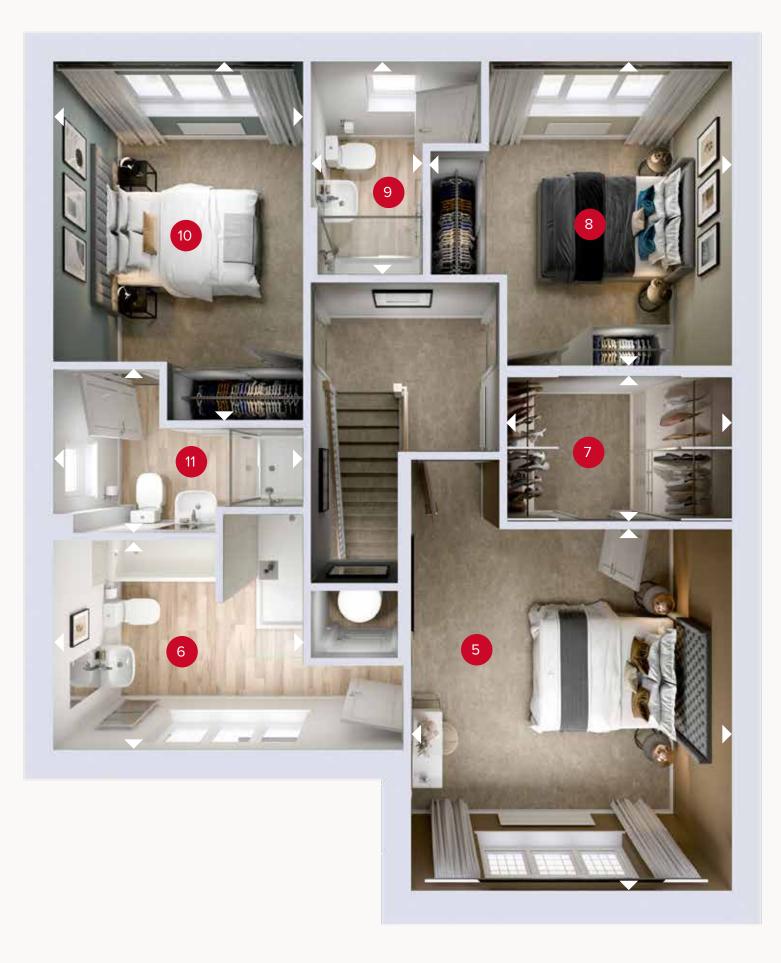

FIRST FLOOR

# FIRST FLOOR

| 5 Bedroom 1   | 13'5" x 11'8" | 4.09 x 3.57 m |
|---------------|---------------|---------------|
| 6 En-suite 1  | 9'3" × 7'9"   | 2.83 x 2.37 m |
| 7 Wardrobe    | 8'2" x 5'5"   | 2.49 x 1.65 m |
| 8 Bedroom 2   | 11'5" × 11'0" | 3.49 x 3.35 m |
| 9 En-suite 2  | 8'1" × 4'2"   | 2.46 x 1.26 m |
| 10 Bedroom 3  | 13'6" × 9'3"  | 4.13 x 2.83 m |
| 11 En-suite 3 | 9'3" × 6'0"   | 2.83 x 1.83 m |