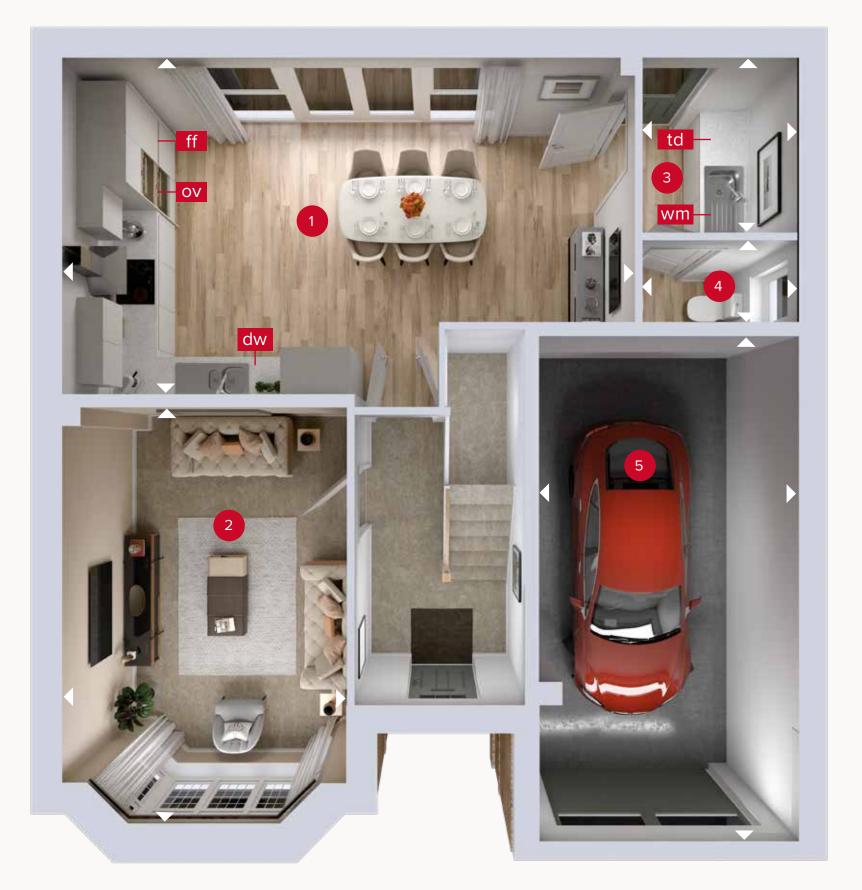

### **GROUND FLOOR**

| 1 Kitchen/Dining | 21'5" x 12'9"  | 6.53 x 3.88 m |
|------------------|----------------|---------------|
| 2 Lounge         | 15'11" x 10'7" | 4.85 x 3.23 m |
| 3 Utility        | 6'7" x 5'10"   | 2.01 x 1.78 m |
| 4 Cloaks         | 5'10" x 3'0"   | 1.78 x 0.92 m |
| 5 Garage         | 19'4" × 9'8"   | 5.89 x 2.94 m |

**FIRST FLOOR** 

Customers should note this illustration is an example of the Oxford Lifestyle house type. All dimensions indicated are approximate and the furniture layout is for illustrative purposes only. Homes may be 'handed' (mirror image) versions of the illustrations, and may be detached, semi-detached or terraced. Materials used may differ from plot to plot including render and roof tile colours. Detailed plans and specifications are available for inspection for each plot at our Customer Experience Suite or Sales Centre during working hours and customers must check their individual specifications prior to making a reservation. Please note that the specification show in this plan may include optional upgrades from standard specification. Please speak with your Sales Consultant or visit MyRedrow for more information. EG\_OXFOQ\_DM.2

ov - oven ff - fridge freezer

dw - dishwasher

wm - washing machine space

Denotes where dimensions are taken from. All wardrobes are subject to site specification. Please see Sales Consultant for further details.