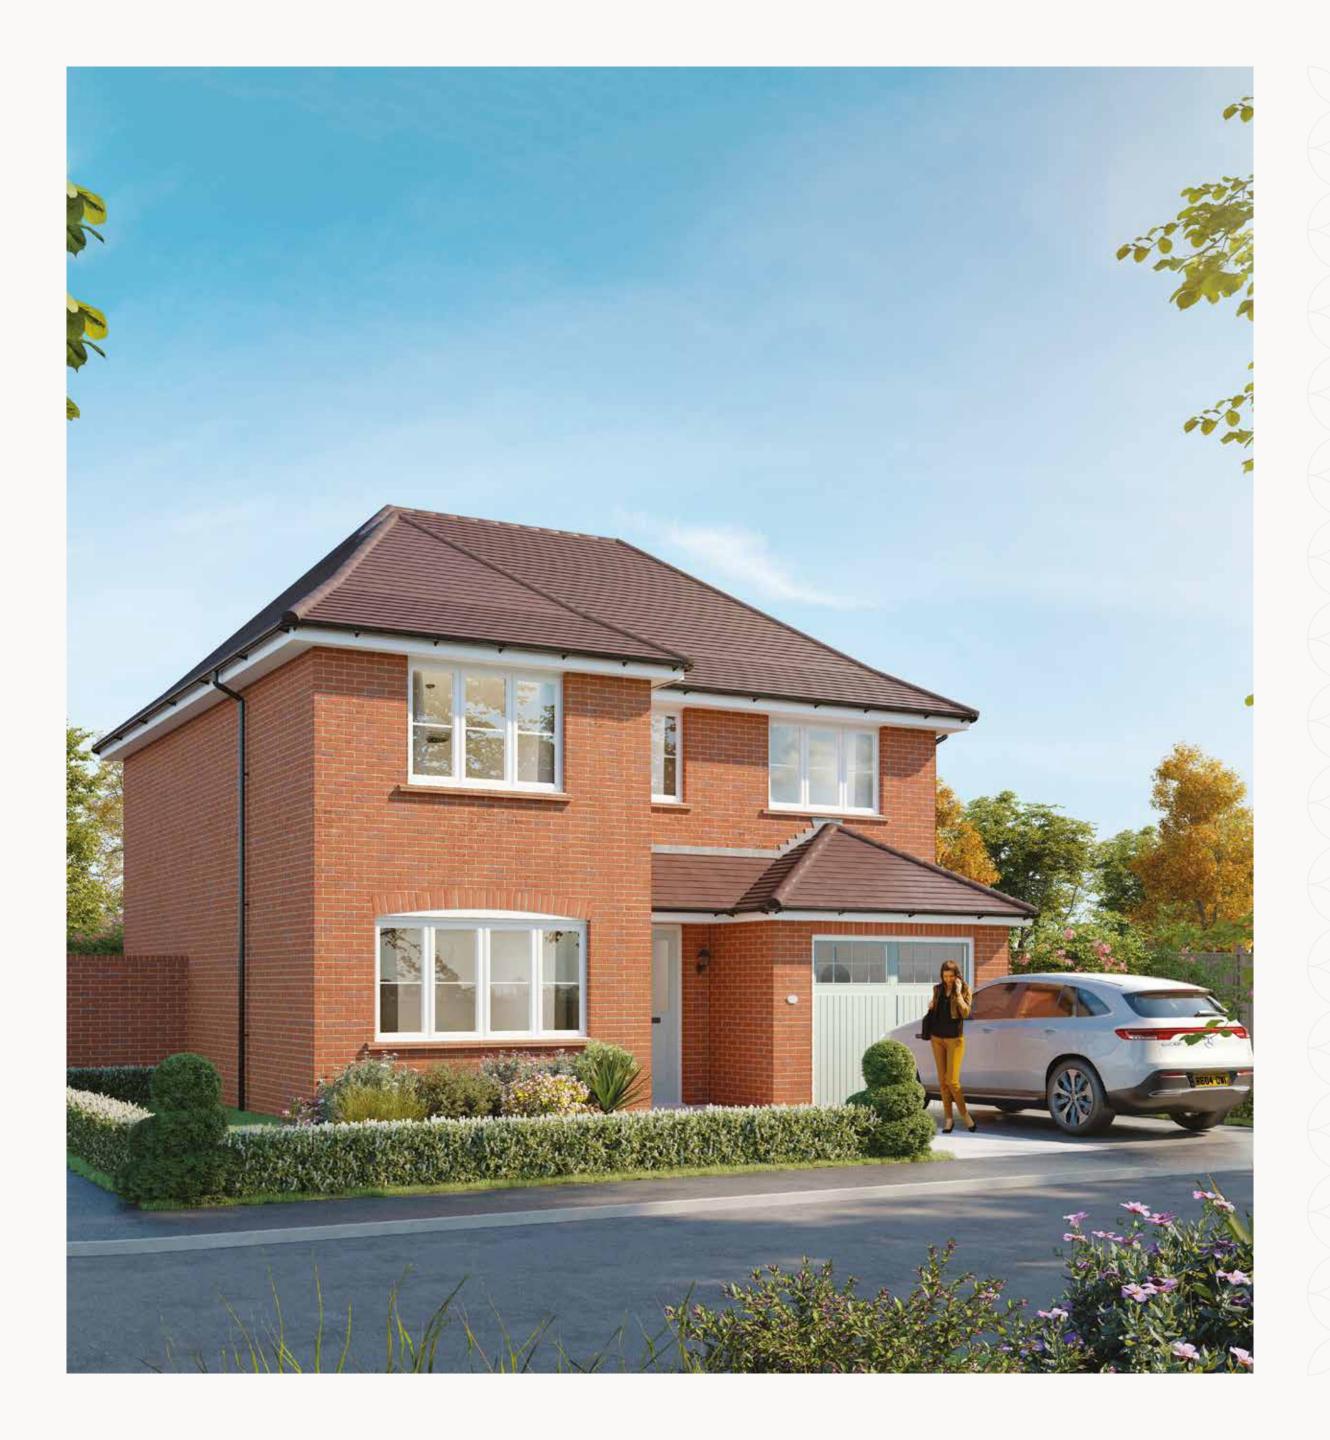

# OXFORD LIFESTYLE

THREE BEDROOM DETACHED HOME







# THE OXFORD LIFESTYLE

### **GROUND FLOOR**

| 1 Kitchen/Dining | 21'5" x 12'9"  | 6.53 x 3.88 m |
|------------------|----------------|---------------|
| 2 Lounge         | 15'11" x 10'7" | 4.85 x 3.23 m |
| 3 Utility        | 6'7" x 5'10"   | 2.01 x 1.78 m |
| 4 Cloaks         | 5'10" x 3'0"   | 1.78 x 0.92 m |
| 5 Garage         | 19'4" × 9'8"   | 5.89 x 2.94 m |

## FIRST FLOOR

| 6  | Bedroom 1  | 16'0" × 10'7" | 4.87 x 3.23 r |
|----|------------|---------------|---------------|
| 7  | Dressing   | 7'4" × 6'8"   | 2.24 × 2.03   |
| 8  | En-suite 1 | 10'7" × 5'11" | 3.23 x 1.80 r |
| 9  | Bedroom 2  | 12'7" × 10'8" | 3.84 x 3.26 ı |
| 10 | En-suite 2 | 7'11" × 5'8"  | 2.41 × 1.74 m |
| 11 | Bedroom 3  | 11'9" × 9'11" | 3.57 x