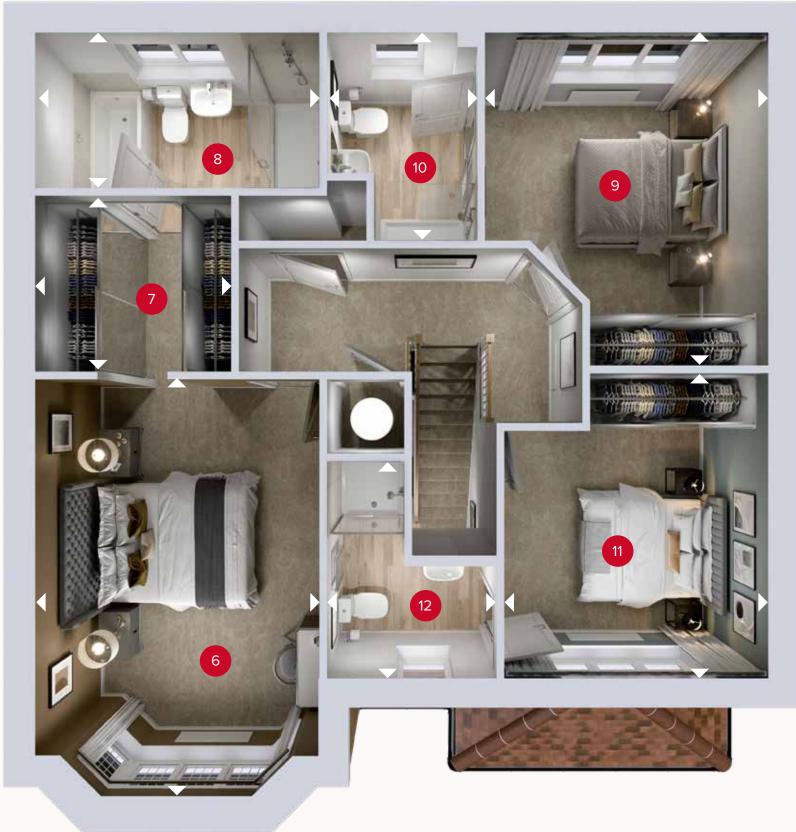

## FIRST FLOOR

| 6  | Bedroom 1  | 16'0" × 10'7" | 4.87 x 3.23 r |
|----|------------|---------------|---------------|
| 7  | Dressing   | 7'4" × 6'8"   | 2.24 × 2.03   |
| 8  | En-suite 1 | 10'7" × 5'11" | 3.23 x 1.80 r |
| 9  | Bedroom 2  | 12'7" × 10'8" | 3.84 x 3.26 ı |
| 10 | En-suite 2 | 7'11" × 5'8"  | 2.41 × 1.74 m |
| 11 | Bedroom 3  | 11'9" × 9'11" | 3.57 x 3.02 ı |
| 12 | En-suite 3 | 8'3" x 6'6"   | 2.51 x 1.98 m |

**FIRST FLOOR** 

Customers should note this illustration is an example of the Oxford Lifestyle house type. All dimensions indicated are approximate and the furniture layout is for illustrative purposes only. Homes may be 'handed' (mirror image) versions of the illustrations, and may be detached, semi-detached or terraced. Materials used may differ from plot to plot including render and roof tile colours. Detailed plans and specifications are available for inspection for each plot at our Customer Experience Suite or Sales Centre during working hours and customers must check their individual specifications prior to making a reservation. Please note that the specification show in this plan may include optional upgrades from standard specification. Please speak with your Sales Consultant or visit MyRedrow for more information. EG\_OXFOQ\_DM.2

ov - oven ff - fridge freezer

dw - dishwasher

wm - washing machine space

Denotes where dimensions are taken from. All wardrobes are subject to site specification. Please see Sales Consultant for further details.