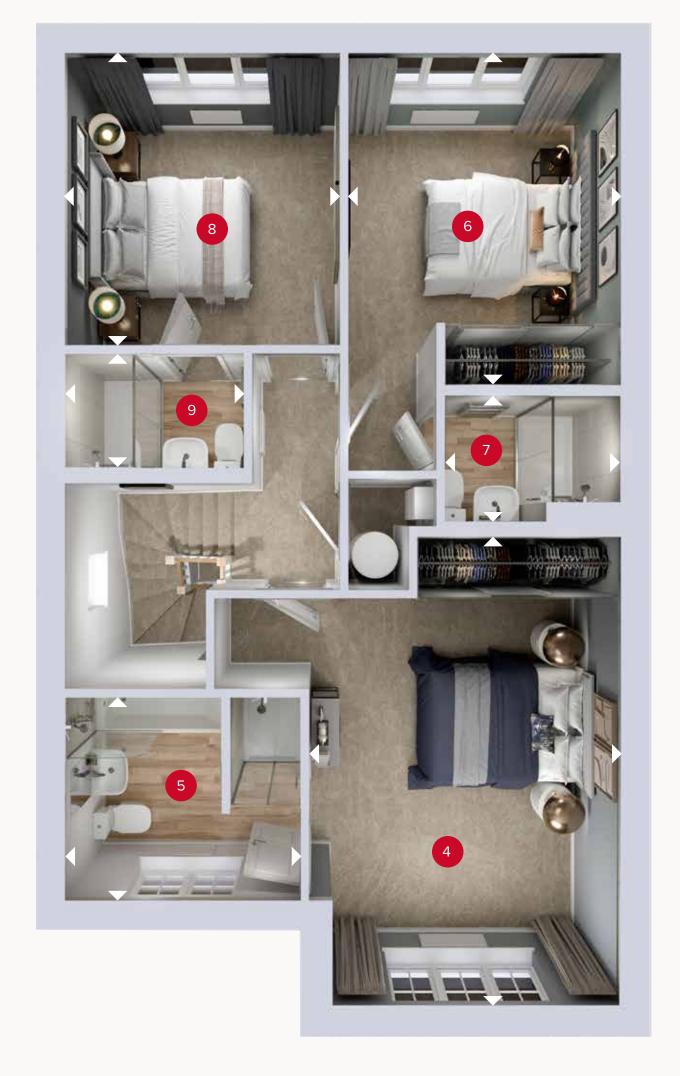

## FIRST FLOOR

6 Bedroom 2

4 Bedroom 1 14'5" x 10'10" 4.40 x 3.30 m

5 En-suite 1 8'4" x 7'3" 2.54 x 2.20 m

7 En-suite 2 6'1" x 4'7" 1.86 x 1.39 m

8 Bedroom 3 10'6" x 9'9" 3.20 x 2.97 m

11'11" × 9'5"

9 En-suite 3 6'4" x 4'1" 1.93 x 1.24 m

GROUND FLOOR FIRST FLOOR

Customers should note this illustration is an example of the Stratford Lifestyle house type. All dimensions indicated are approximate and the furniture layout is for illustrative purposes only. Homes may be 'handed' (mirror image) versions of the illustrations, and may be detached, semi-detached or terraced. Materials used may differ from plot to plot including render and roof tile colours. Detailed plans and specifications are available for inspection for each plot at our Customer Experience Suite or Sales Centre during working hours and customers must check their individual specifications prior to making a reservation. Please note that the specification show in this plan may include optional upgrades from standard specification. Please speak with your Sales Consultant or visit MyRedrow for more information. EG\_STRAQ\_DM.2

ff - fridge freezer dw - dishwasher wm - washing machine space td - tumble dryer space

Denotes where dimensions are taken from. All wardrobes are subject to site specification. Please see Sales Consultant for further details.