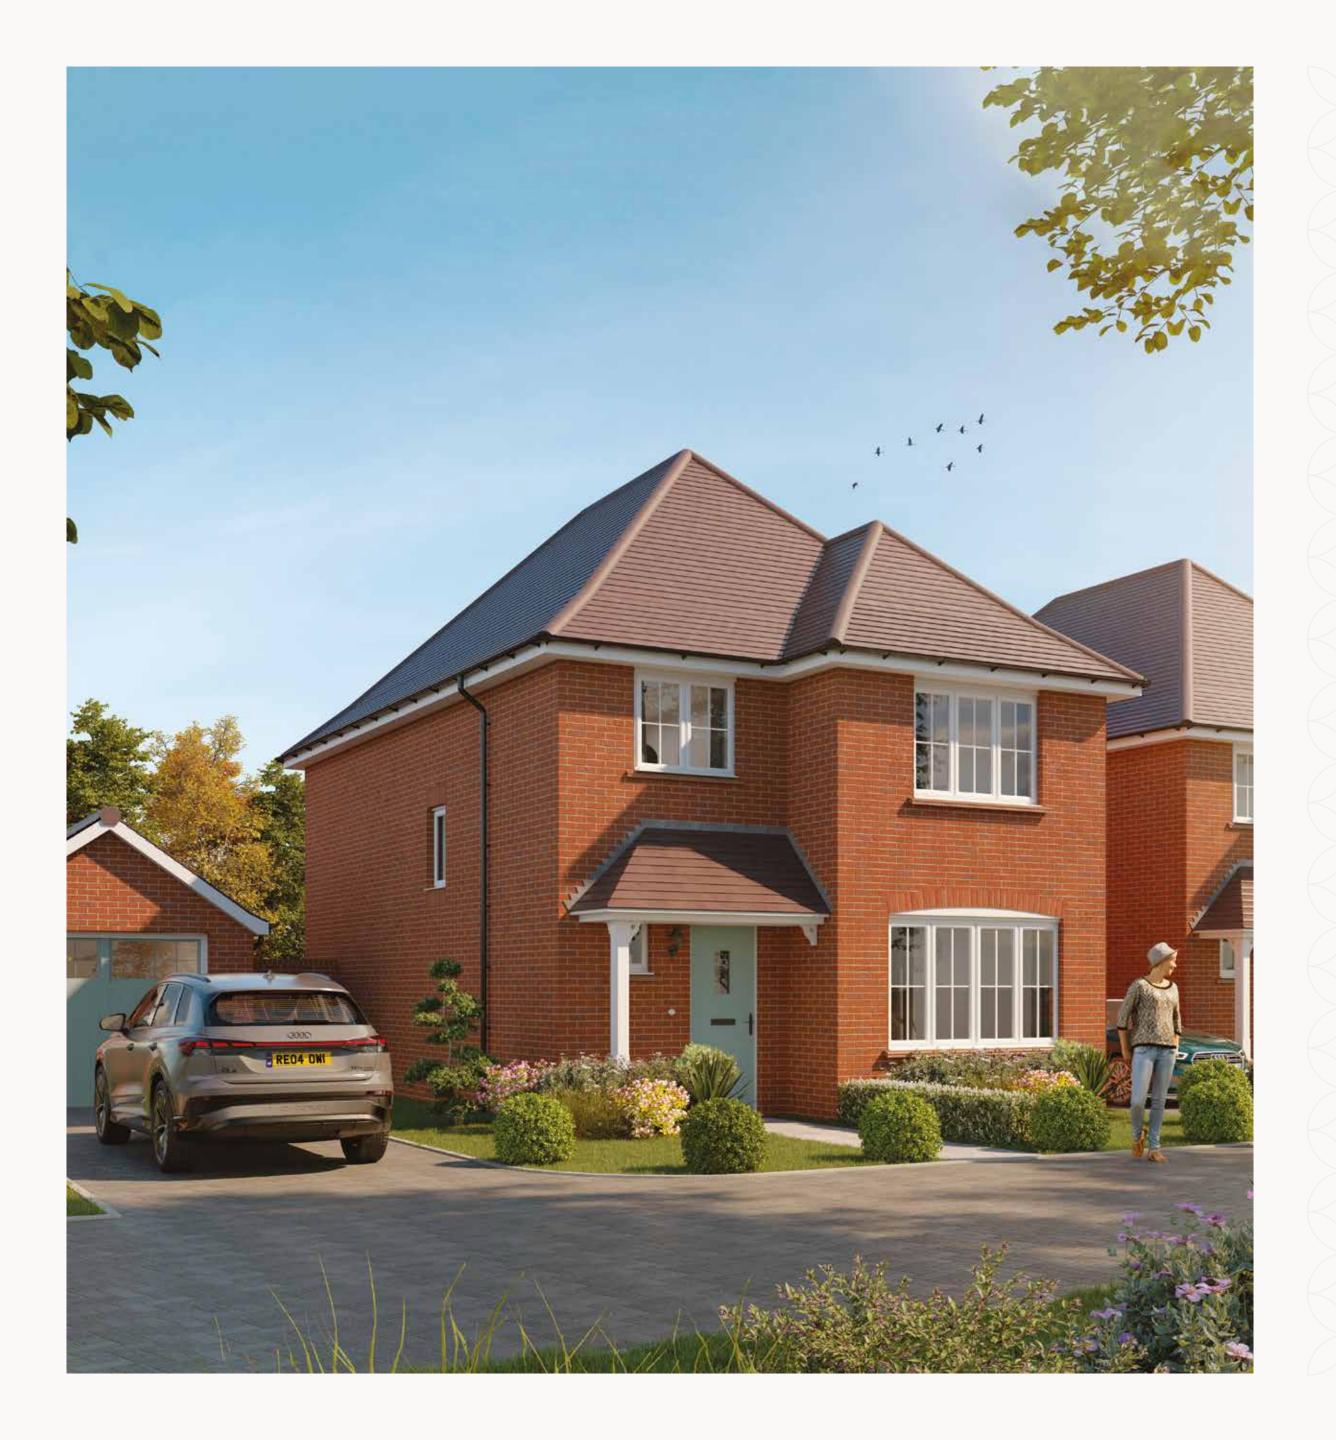

## STRATFORD LIFESTYLE

THREE BEDROOM DETACHED HOME







## THE STRATFORD LIFESTYLE

## **GROUND FLOOR**

1 Lounge 16'4" x 11'6" 4.97 x 3.51 m

Family/ Kitchen/ Dining

19'5" x 14'11" 5.93 x 4.54 m

3.62 x 2.87 m

3 Cloaks 7'3" x 3'6" 2.20 x 1.07 m

## FIRST FLOOR

6 Bedroom 2

4 Bedroom 1 14'5" x 10'10" 4.40 x 3.30 m

5 En-suite 1 8'4" x 7'3" 2.54 x 2.20 m

7 En-suite 2 6'1" x 4'7" 1.86 x 1.39 m

8 Bedroom 3 10'6" x 9'9" 3.20 x 2.97 m

11'11" × 9'5"

9 En-suite 3 6'4" x 4'1" 1.93 x 1.24 m

GROUND FLOOR FIRST FLOOR



Customers should note this illustration is an example of the Stratford Lifestyle house type. All dimensions indicated are approximate and the furniture layout is for illustrative purposes only. Homes may be 'handed' (mirror image) versions of the illustrations, and may