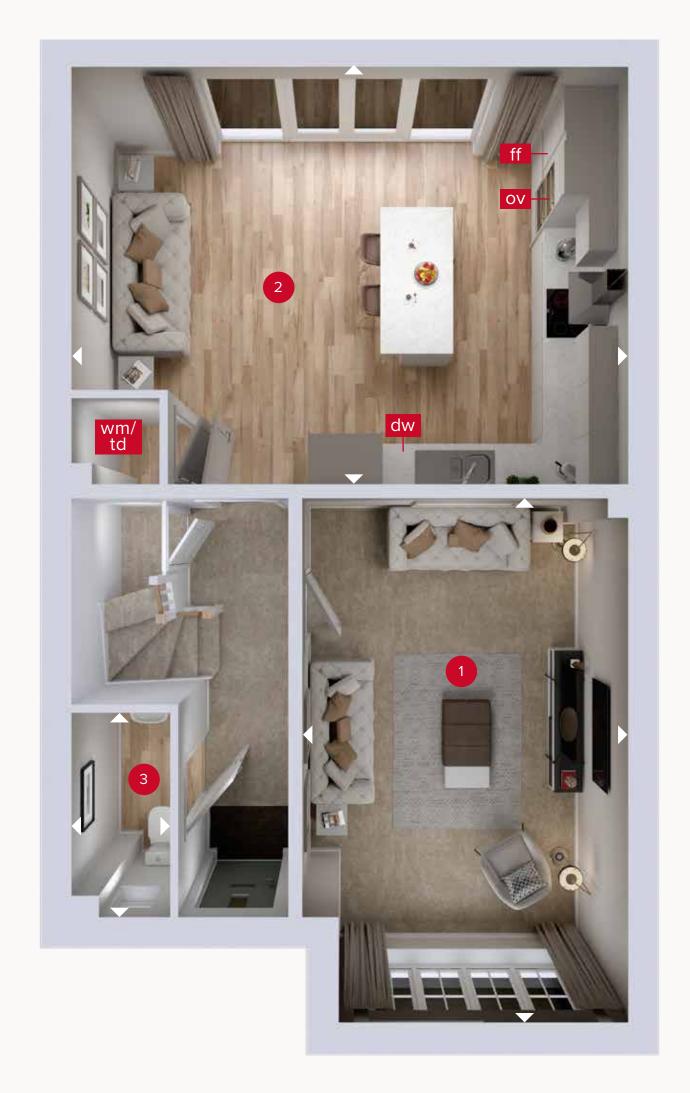

## **GROUND FLOOR**

1 Lounge 16'4" x 11'6" 4.97 x 3.51 m

Family/ Kitchen/ Dining

19'5" x 14'11" 5.93 x 4.54 m

3.62 x 2.87 m

3 Cloaks 7'3" x 3'6" 2.20 x 1.07 m

GROUND FLOOR FIRST FLOOR

Customers should note this illustration is an example of the Stratford Lifestyle house type. All dimensions indicated are approximate and the furniture layout is for illustrative purposes only. Homes may be 'handed' (mirror image) versions of the illustrations, and may be detached, semi-detached or terraced. Materials used may differ from plot to plot including render and roof tile colours. Detailed plans and specifications are available for inspection for each plot at our Customer Experience Suite or Sales Centre during working hours and customers must check their individual specifications prior to making a reservation. Please note that the specification show in this plan may include optional upgrades from standard specification. Please speak with your Sales Consultant or visit MyRedrow for more information. EG\_STRAQ\_DM.2

ff - fridge freezer dw - dishwasher wm - washing machine space td - tumble dryer space

Denotes where dimensions are taken from. All wardrobes are subject to site specification. Please see Sales Consultant for further details.