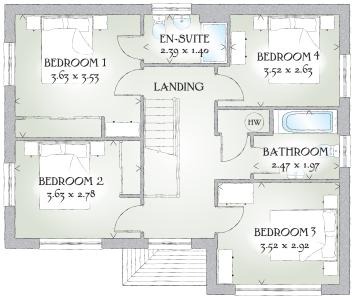

## FIRST FLOOR

| Bedroom 1 | 11'11" x 11'7" | 3.63 x 3.53 m |
|-----------|----------------|---------------|
| En-suite  | 7'10" x 4'7"   | 2.39 x 1.40 m |
| Bedroom 2 | 11'11" x 9'1"  | 3.63 x 2.78 m |
| Bedroom 3 | 11'7" x 9'7"   | 3.52 x 2.92 m |
| Bedroom 4 | 11'5" x 8'8"   | 3.52 x 2.63 m |
| Bathroom  | 8'1" x 6'5"    | 2.47 x 1.97 m |

Customers should note this illustration is an example of the Shaftesbury house type. All dimensions indicated are approximate and the furniture layout is for illustrative purposes only. Homes may be 'handed' (mirror image) versions of the illustrations, and may be detached, semi-detached or terraced. Materials used may differ from plot to plot including render and roof tile colours. Detailed plans and specifications are available for inspection for each plot at our Sales Centre during working hours and customers must check their individual specifications prior to making a reservation.

 $\overline{\text{KEY}}$  Hot water cylinder ST Cupboard

< Denotes where dimensions are taken from. All wardrobes are subject to site specification. Please see Sales Consultant for further details.

Traditional homes, built the way you remember