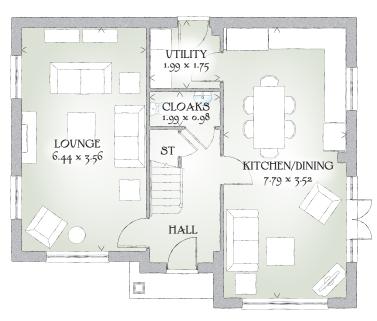

## GROUND FLOOR

| Lounge                        | 21'2" x 11'8" | 6.44 x 3.56 m |
|-------------------------------|---------------|---------------|
| Kitchen/<br>Dining/<br>Family | 25'7" x 11'7" | 7.79 x 3.52 m |
| Utility                       | 6'6" x 5'9"   | 1.99 x 1.75 m |
| Cloaks                        | 6'6" x 3'3"   | 1.99 x 0.98 m |

Customers should note this illustration is an example of the Shaftesbury house type. All dimensions indicated are approximate and the furniture layout is for illustrative purposes only. Homes may be 'handed' (mirror image) versions of the illustrations, and may be detached, semi-detached or terraced. Materials used may differ from plot to plot including render and roof tile colours. Detailed plans and specifications are available for inspection for each plot at our Sales Centre during working hours and customers must check their individual specifications prior to making a reservation.

 $\overline{\text{KEY}}$  Hot water cylinder ST Cupboard

< Denotes where dimensions are taken from. All wardrobes are subject to site specification. Please see Sales Consultant for further details.

Traditional homes, built the way you remember