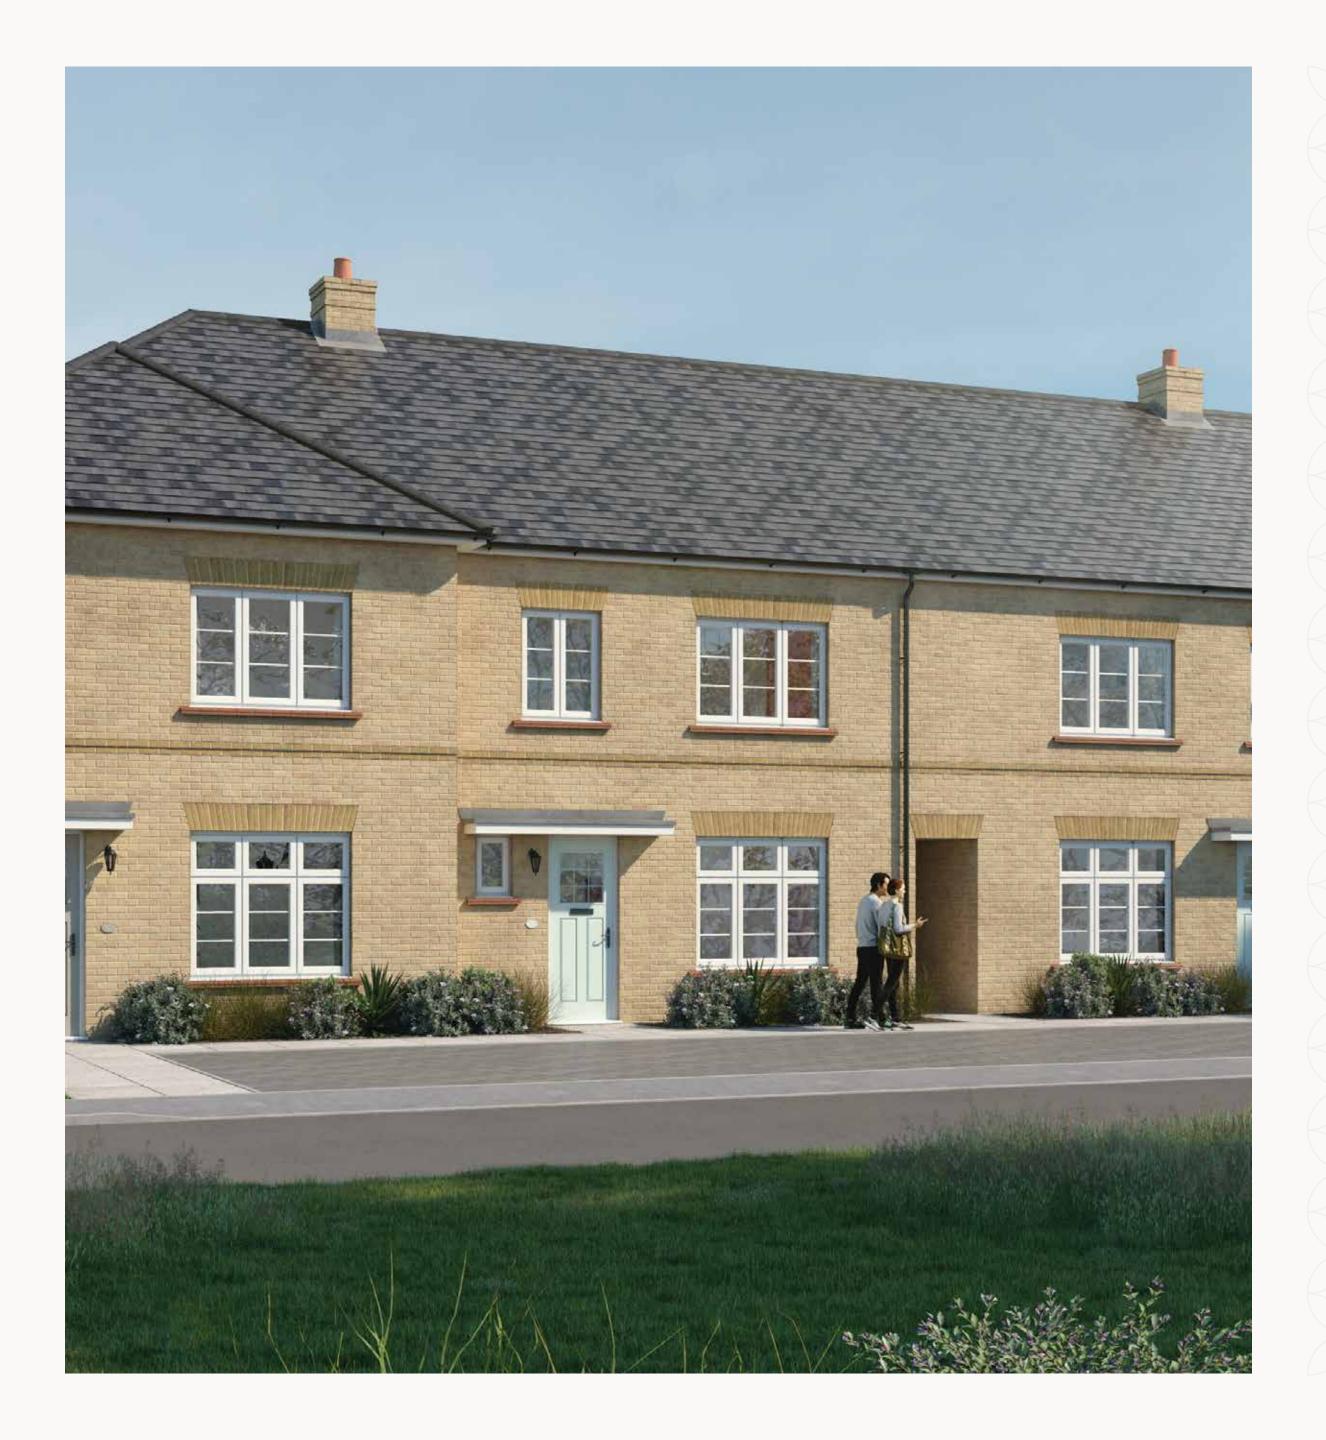

# ASHDON

THREE BEDROOM MID-TERRACED HOME







# ASHDON

THREE BEDROOM MID-TERRACED HOME







FIRST FLOOR

# THE ASHDON

## **GROUND FLOOR**

| 1 Kitchen/Dining | 18'9" x 12'2" | 5.72 x 3.72 r |
|------------------|---------------|---------------|
| 2 Lounge         | 15'7" x 11'6" | 4.75 x 3.51 m |
| 3 Cloaks         | 5'6" x 3'2"   | 1.70 × 0.97 m |

## FIRST FLOOR

| 4 Bedroom 1 | 12'1" × 11'8" | 3.66 x 3.58 m |
|-------------|---------------|---------------|
| 5 En-suite  | 8'4" × 4'1"   | 2.53 x 1.26 m |
| 6 Bedroom 2 | 11'5" x 11'3" | 3.50 x 3.44 m |
| 7 Bedroom 3 | 12'3" x 7'2"  | 3.75 x 2.19 m |
| 8 Bathroom  | 8'8" x 6'8"   | 2.66 x 2.05 m |



Customers should note this illustration is an example of the Ashdon house type. All dimensions indicated are approximate and the f