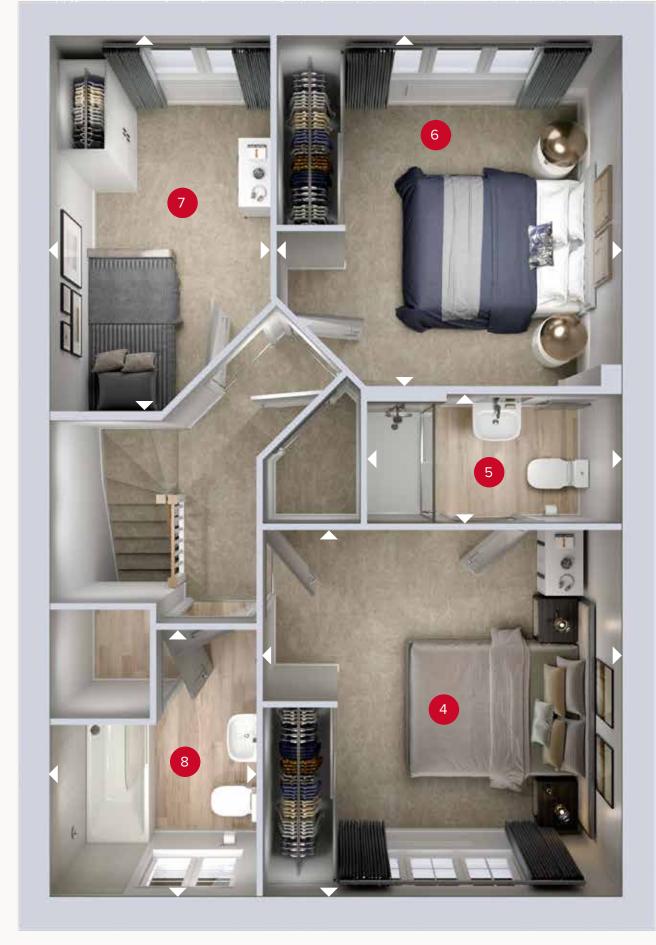

# ASHDON

THREE BEDROOM MID-TERRACED HOME

FIRST FLOOR

## FIRST FLOOR

| 4 Bedroom 1 | 12'1" × 11'8" | 3.66 x 3.58 m |
|-------------|---------------|---------------|
| 5 En-suite  | 8'4" × 4'1"   | 2.53 x 1.26 m |
| 6 Bedroom 2 | 11'5" x 11'3" | 3.50 x 3.44 m |
| 7 Bedroom 3 | 12'3" x 7'2"  | 3.75 x 2.19 m |
| 8 Bathroom  | 8'8" x 6'8"   | 2.66 x 2.05 m |

Customers should note this illustration is an example of the Ashdon house type. All dimensions indicated are approximate and the furniture layout is for illustrative purposes only. Homes may be 'handed' (mirror image) versions of the illustrations, and may be detached, semi-detached or terraced. Materials used may differ from plot to plot including render and roof tile colours. Detailed plans and specifications are available for inspection for each plot at our Customer Experience Suite or Sales Centre during working hours and customers must check their individual specifications prior to making a reservation. Please note that the specification show in this plan may include optional upgrades from standard specification. Please speak with your Sales Consultant or visit MyRedrow for more information. 04526-09 EG\_ASHD\_DM.1

Denotes where dimensions are taken from. All wardrobes are subject to site specification. Please see Sales Consultant for further details.

ov - oven ff - fridge freezer dw - dishwasher wm - washing machine space td - tumble dryer space