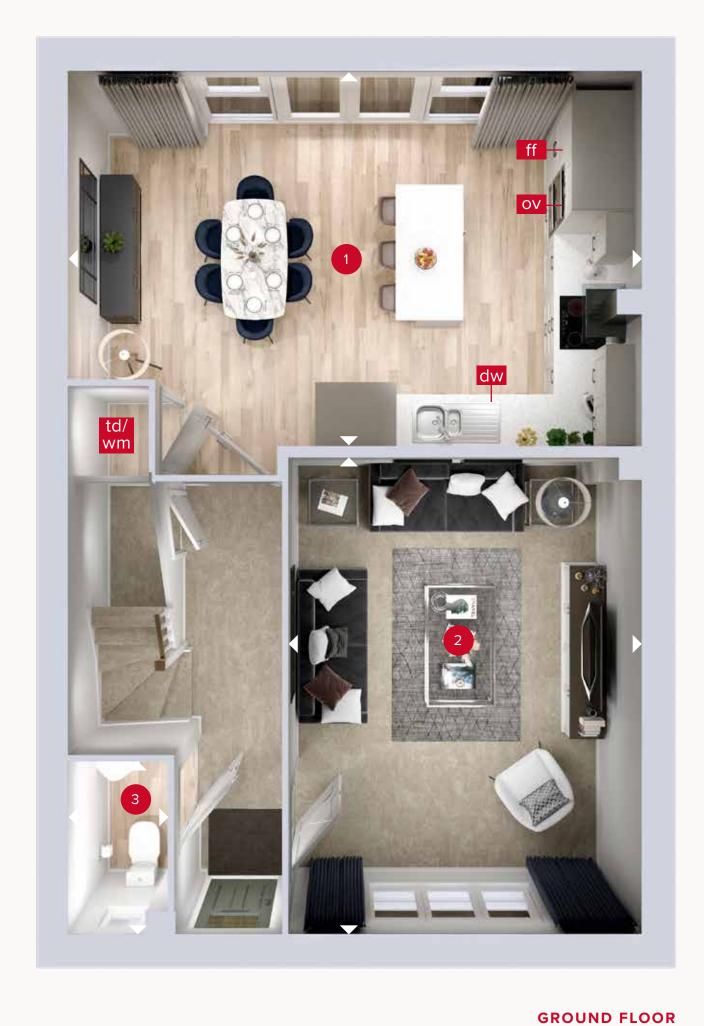

## **GROUND FLOOR**

| 1 Kitchen/Dining | 18'9" x 12'2" | 5.72 x 3.72 r |
|------------------|---------------|---------------|
| 2 Lounge         | 15'7" x 11'6" | 4.75 x 3.51 m |
| 3 Cloaks         | 5'6" x 3'2"   | 1.70 × 0.97 m |

Customers should note this illustration is an example of the Ashdon house type. All dimensions indicated are approximate and the furniture layout is for illustrative purposes only. Homes may be 'handed' (mirror image) versions of the illustrations, and may be detached, semi-detached or terraced. Materials used may differ from plot to plot including render and roof tile colours. Detailed plans and specifications are available for inspection for each plot at our Customer Experience Suite or Sales Centre during working hours and customers must check their individual specifications prior to making a reservation. Please note that the specification show in this plan may include optional upgrades from standard specification. Please speak with your Sales Consultant or visit MyRedrow for more information. 04526-09 EG\_ASHD\_DM.1

Denotes where dimensions are taken from. All wardrobes are subject to site specification. Please see Sales Consultant for further details.

ov - oven ff - fridge freezer dw - dishwasher wm - washing machine space td - tumble dryer space