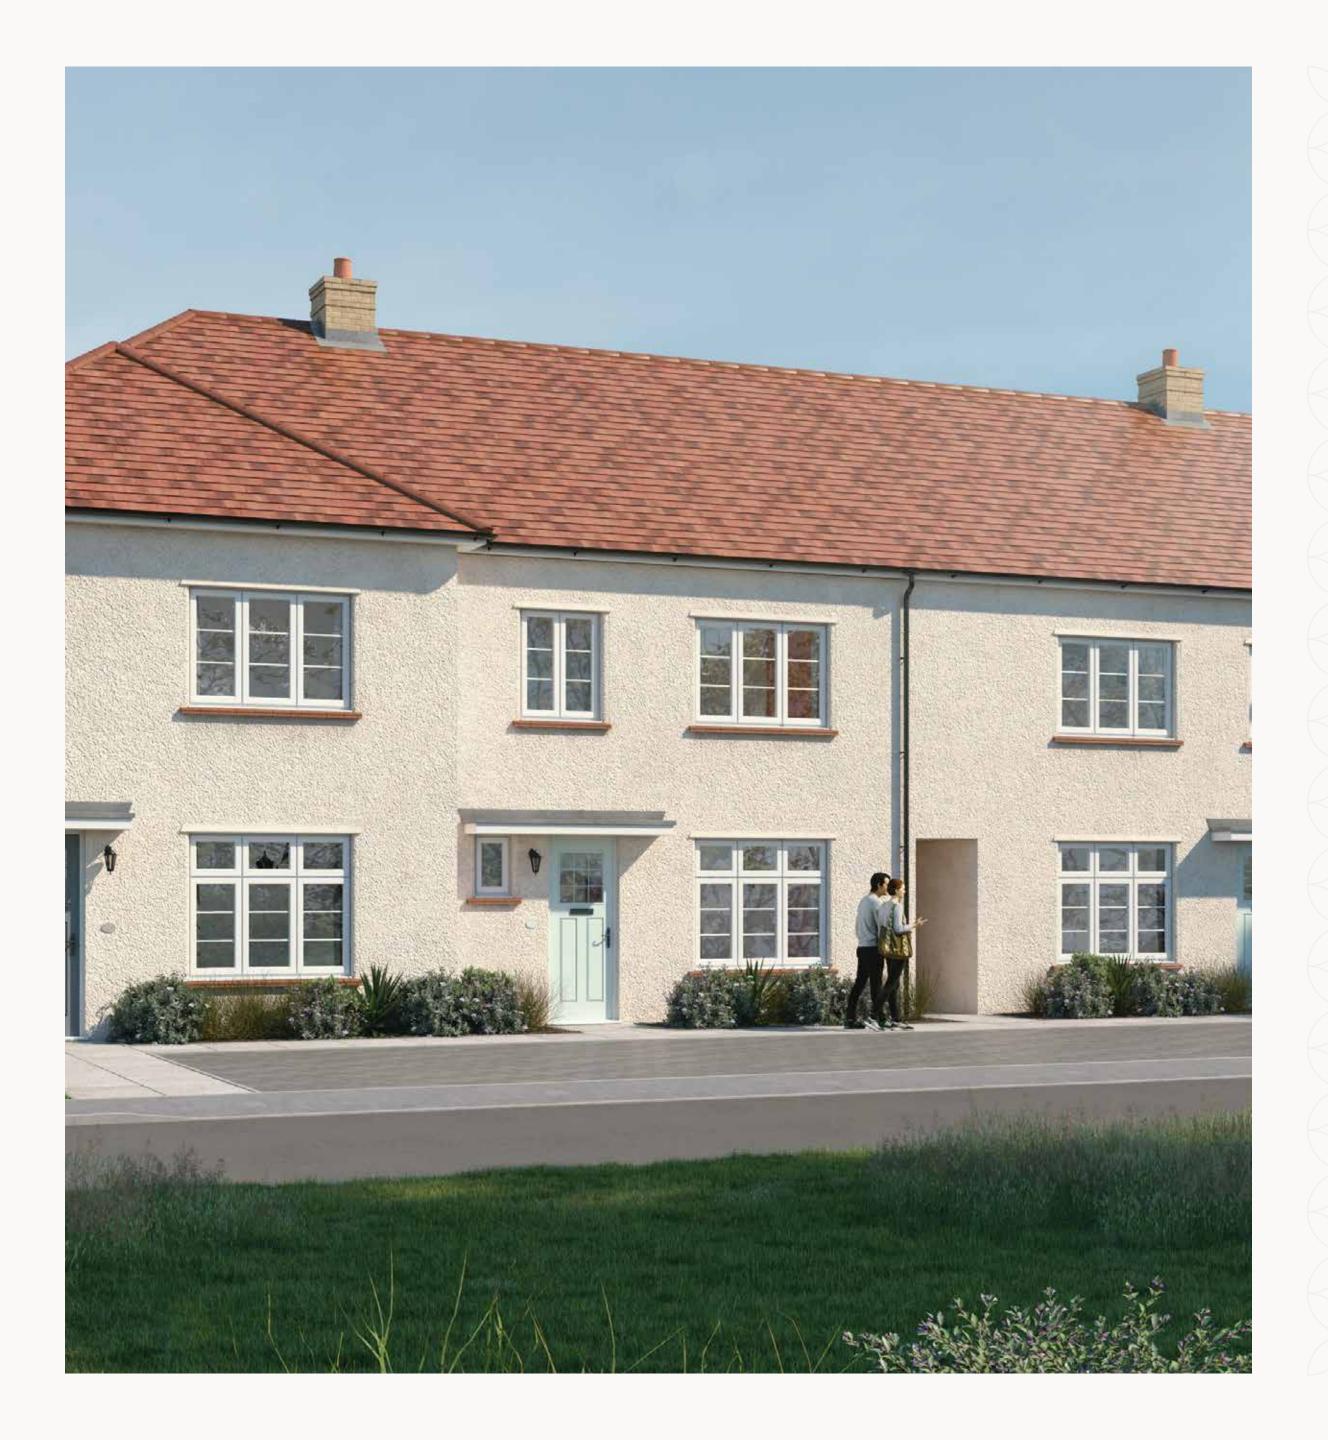

# ASHDON

THREE BEDROOM MID-TERRACED HOME







# ASHDON

THREE BEDROOM MID-TERRACED HOME







FIRST FLOOR

# THE ASHDON

## **GROUND FLOOR**

| 1 Kitchen/Dining | 18'9" x 12'2" | 5.72 x 3.72 r |
|------------------|---------------|---------------|
| 2 Lounge         | 15'7" x 11'6" | 4.75 x 3.51 m |
| 3 Cloaks         | 5'6" x 3'2"   | 1.70 × 0.97 m |

## FIRST FLOOR

| 4 Bedroom 1 | 12'1" × 11'8" | 3.66 x 3.58 m |
|-------------|---------------|---------------|
| 5 En-suite  | 8'4" × 4'1"   | 2.53 x 1.26 m |
| 6 Bedroom 2 | 11'5" x 11'3" | 3.50 x 3.44 m |
| 7 Bedroom 3 | 12'3" x 7'2"  | 3.75 x 2.19 m |
| 8 Bathroom  | 8'8" x 6'8"   | 2.66 x 2.05 m |



Customers should note this illustration is an example of the Ashdon house type. All dimensions indicated are approximate and the furniture layout is for illustrative purposes only