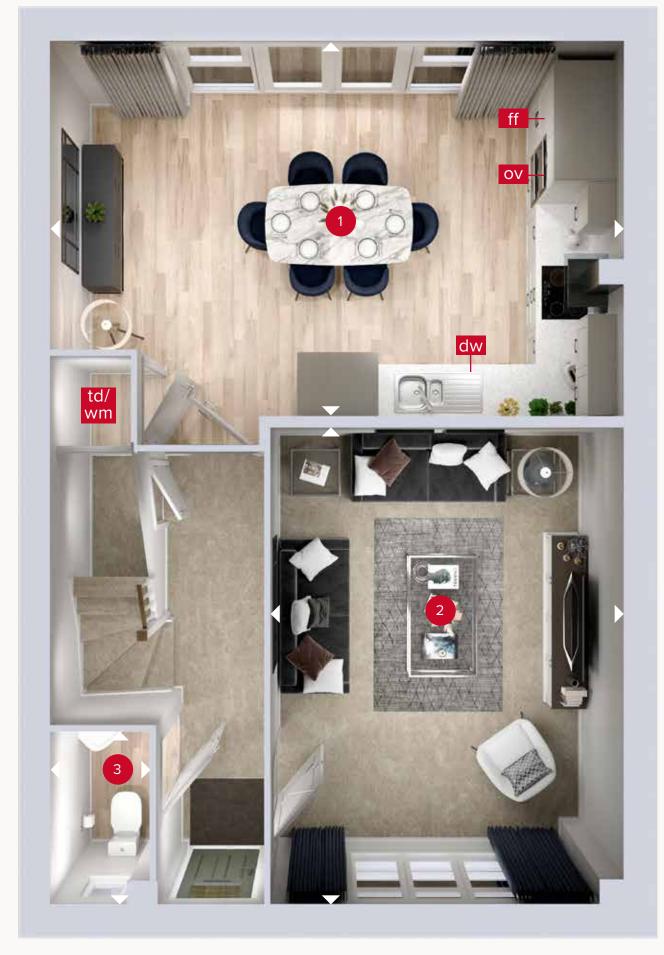

### **GROUND FLOOR**

| 1 Kitchen/Dining | 18'9" x 12'2" | 5.72 x 3.72 r |
|------------------|---------------|---------------|
| 2 Lounge         | 15'7" × 11'6" | 4.75 x 3.51 m |
| 3 Cloaks         | 5'6" x 3'2"   | 1.70 × 0.97 m |

Denotes where dimensions are taken from. All wardrobes are subject to site specification. Please see Sales Consultant for further details.

ov - oven ff - fridge freezer dw - dishwasher

**GROUND FLOOR** 

wm - washing machine space td - tumble dryer space