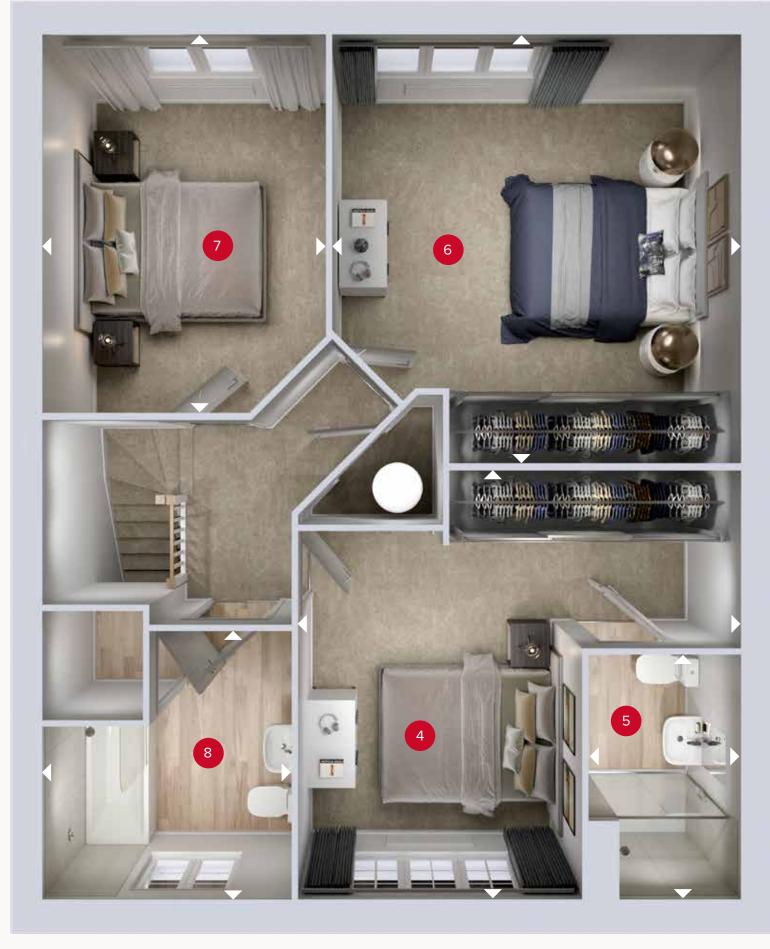

### FIRST FLOOR

FIRST FLOOR

| 4 Bedroom 1 | 14'5" × 12'1"  | 4.40 x 3.66 m |
|-------------|----------------|---------------|
| 5 En-suite  | 7'11" × 4'11"  | 2.42 x 1.50 m |
| 6 Bedroom 2 | 13'11" x 13'3" | 4.25 x 4.06 m |
| 7 Bedroom 3 | 12'3" × 9'2"   | 3.75 x 2.81 m |
| 8 Bathroom  | 8'8" x 8'1"    | 2.66 x 2.47 m |

Denotes where dimensions are taken from. All wardrobes are subject to site specification. Please see Sales Consultant for further details.

ov - oven ff - fridge freezer dw - dishwasher

**GROUND FLOOR** 