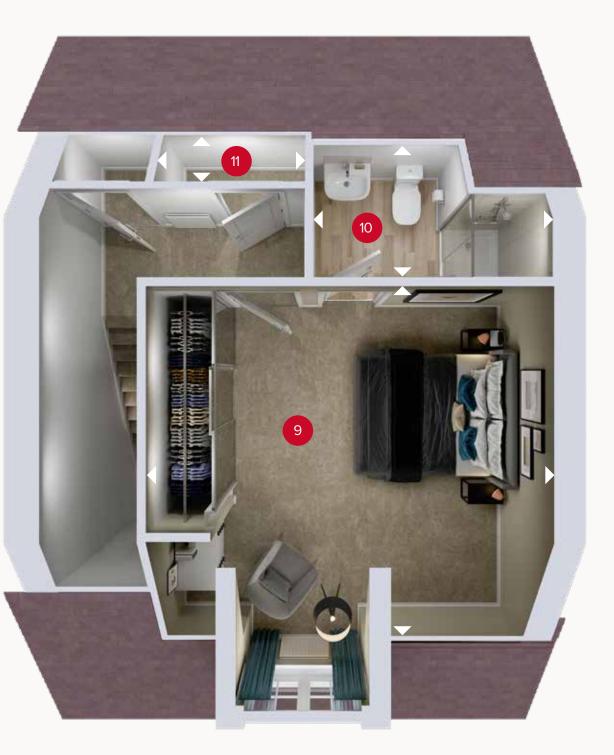

ight
angle Denotes where dimensions are taken from. All wardrobes are subject to site specification. Please see Sales Consultant for further details.

ov - oven ff - fridge freezer dw - dishwasher

SECOND FLOOR

# SECOND FLOOR

| 9 Bedroom 1 | 13'1" × 12'7" | 4.01 x 3.84 m |
|-------------|---------------|---------------|
| 10 En-suite | 7'9" × 5'1"   | 2.38 x 1.54 m |
| 1) Store    | 5'1" × 2'0"   | 1.57 x 0.61 m |