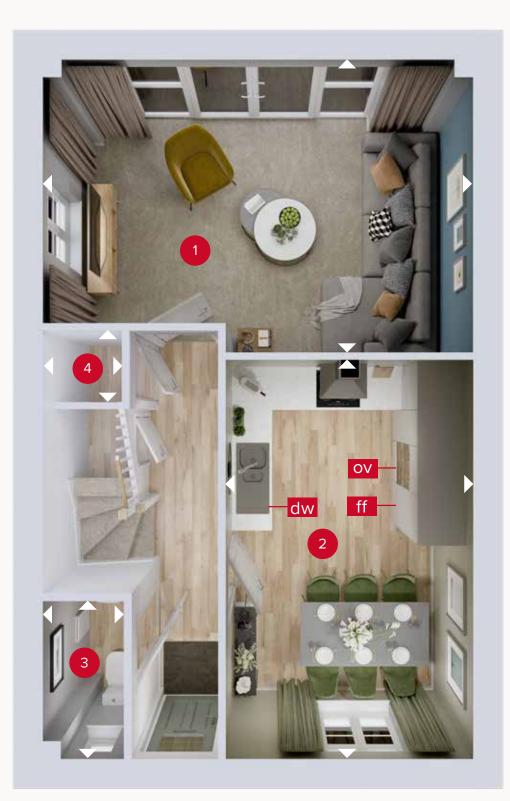

ight
angle Denotes where dimensions are taken from. All wardrobes are subject to site specification. Please see Sales Consultant for further details.

ov - oven ff - fridge freezer dw - dishwasher

SECOND FLOOR

### **GROUND FLOOR**

| 1 Lounge         | 16'8" × 11'4" | 5.09 x 3.47 m |
|------------------|---------------|---------------|
| 2 Kitchen/Dining | 15'6" × 9'7"  | 4.73 x 2.93 m |
| 3 Cloaks         | 6'1" × 3'1"   | 1.87 x 0.96 m |
| 4 Laundry        | 3'1" × 2'9"   | 0.93 x 0.84 m |