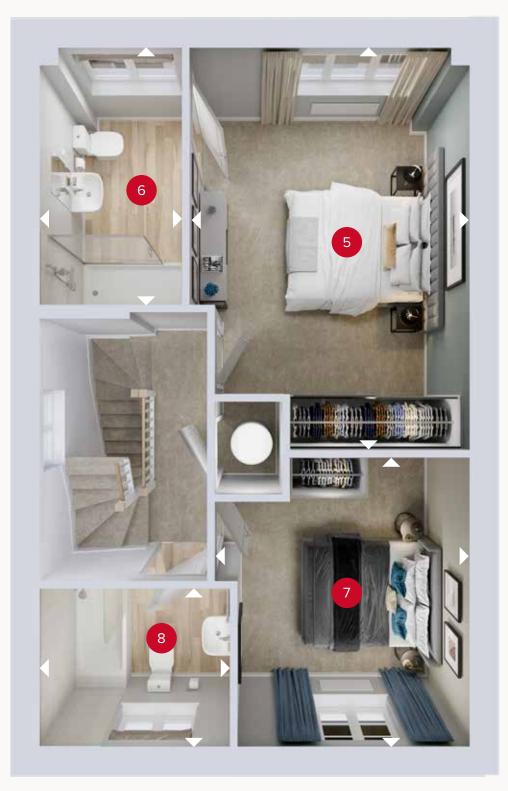

ight
angle Denotes where dimensions are taken from. All wardrobes are subject to site specification. Please see Sales Consultant for further details.

ov - oven ff - fridge freezer dw - dishwasher

SECOND FLOOR

## **FIRST FLOOR**

| 5 Bedroom 2  | 15'7" × 10'10" | 4.77 x 3.32 m |
|--------------|----------------|---------------|
| 6 En-suite 2 | 9'11" × 5'6"   | 3.05 x 1.68 m |
| 7 Bedroom 3  | 11'2" × 9'10"  | 3.42 x 3.02 m |
| 8 Bathroom   | 7'4" × 6'1"    | 2.25 x 1.87 m |