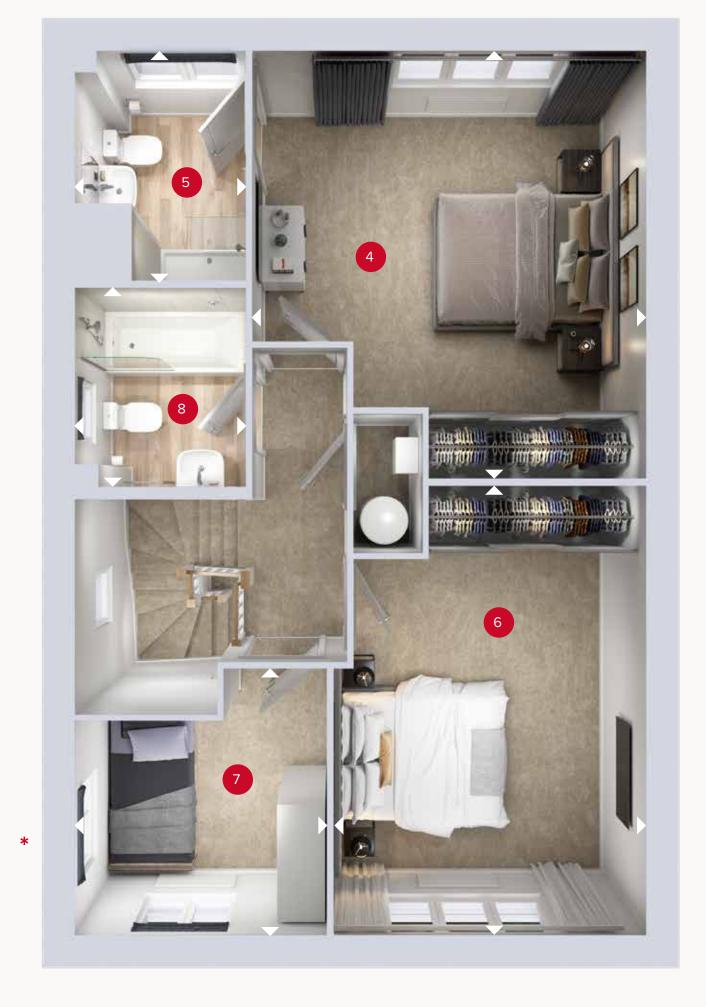

## FIRST FLOOR

| 4 | Bedroom 1 | 14'6" × 13'4" | 4.42 x 4.08 m |
|---|-----------|---------------|---------------|
| 5 | En-suite  | 7'9" x 5'8"   | 2.37 x 1.75 m |
| 6 | Bedroom 2 | 15'3" × 10'7" | 4.65 x 3.23 m |
| 7 | Bedroom 3 | 8'11" x 8'6"  | 2.74 x 2.60 m |
| 8 | Bathroom  | 6'8" x 5'8"   | 2.05 x 1.75 m |

ov - oven ff - fridge freezer dw - dishwasher wm - washing machine space td - tumble dryer space

Denotes where dimensions are taken from. All wardrobes are subject to site specification. Please see Sales Consultant for further details.