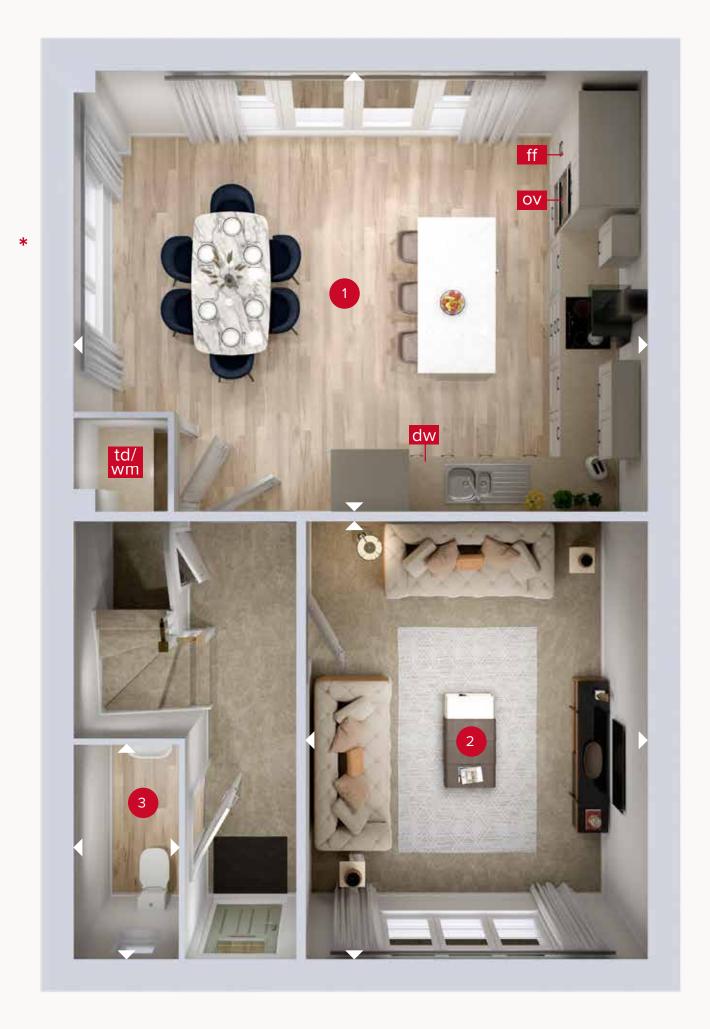

### **GROUND FLOOR**

| 1 Kitchen/Dining | 19'5" × 14'10" | 5.92 x 4.53 r |
|------------------|----------------|---------------|
| 2 Lounge         | 14'9" × 11'5"  | 4.50 x 3.50 r |
| 3 Cloaks         | 7'2" × 3'5"    | 2.20 x 1.06 m |

ov - oven ff - fridge freezer dw - dishwasher wm - washing machine space td - tumble dryer space

Denotes where dimensions are taken from. All wardrobes are subject to site specification. Please see Sales Consultant for further details.