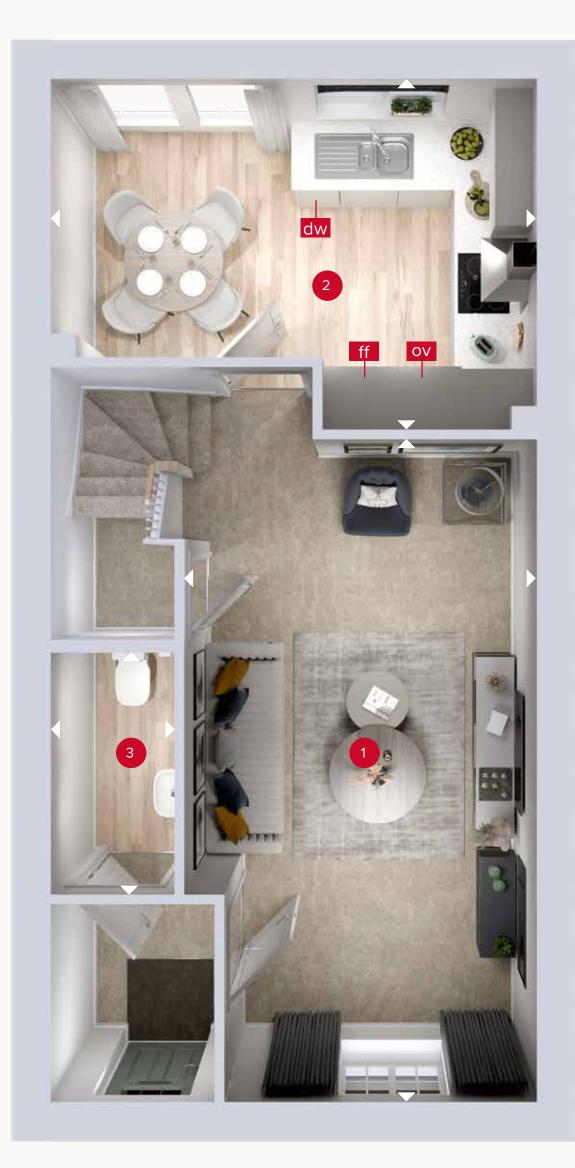

### **GROUND FLOOR**

Customers should note this illustration is an example of the Hedingham Grand house type. All dimensions indicated are approximate and the furniture layout is for illustrative purposes only. Homes may be 'handed' (mirror image) versions of the illustrations, and may be detached, semi-detached or terraced. Materials used may differ from plot to plot including render and roof tile colours. Detailed plans and specifications are available for inspection for each plot at our Customer Experience Suite or Sales Centre during working hours and customers must check their individual specifications prior to making a reservation. Please note that the specification show in this plan may include optional upgrades from standard specification. Please speak with your Sales Consultant or visit MyRedrow for more information. 04526-09 EG\_HEDHG\_EM.1

ight
angle Denotes where dimensions are taken from. All wardrobes are subject to site specification. Please see Sales Consultant for further details.

ov - oven ff - fridge freezer dw - dishwasher

**FIRST FLOOR** 

## **GROUND FLOOR**

| 1 Lounge         | 19'6" × 10'4" | 5.95 x 3.16 m |
|------------------|---------------|---------------|
| 2 Kitchen/Dining | 14'3" × 10'4" | 4.36 x 3.15 m |
| 3 Cloaks         | 7'1" × 3'7"   | 2.17 x 1.10 m |