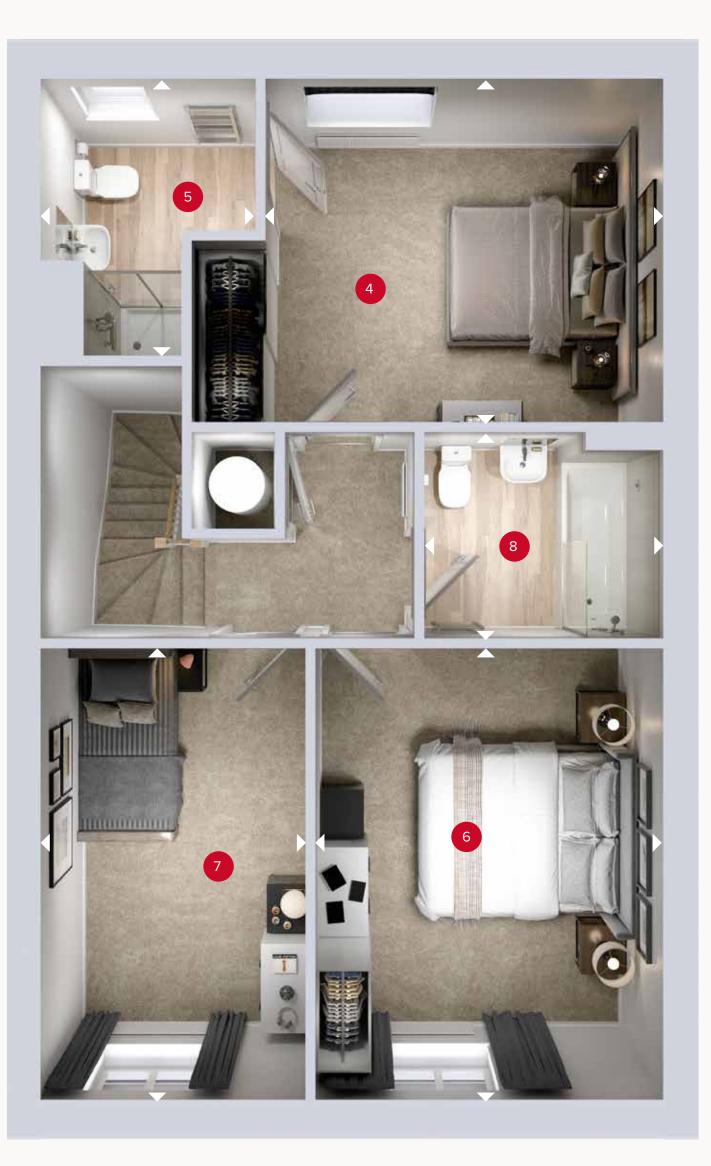

ight
angle Denotes where dimensions are taken from. All wardrobes are subject to site specification. Please see Sales Consultant for further details.

ov - oven ff - fridge freezer dw - dishwasher

**FIRST FLOOR** 

# FIRST FLOOR

| 4 Bedroom 1 | 13'10" × 10'1" | 4.24 x 3.09 m |
|-------------|----------------|---------------|
| 5 En-suite  | 8'2" x 6'3"    | 2.50 x 1.93 m |
| 6 Bedroom 2 | 13'3" × 10'2"  | 4.06 x 3.12 m |
| 7 Bedroom 3 | 13'3" x 7'9"   | 4.06 x 2.38 m |
| 8 Bathroom  | 7'0" × 6'1"    | 2.14 x 1.85 m |