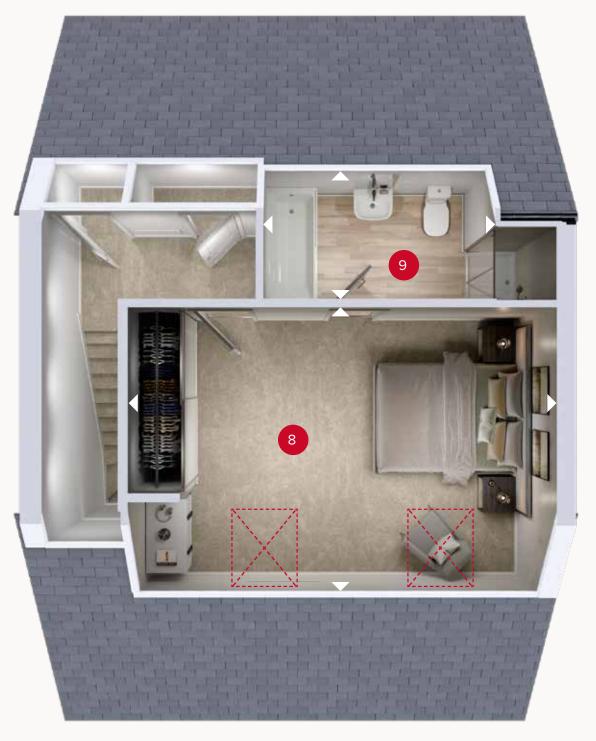

### **SECOND FLOOR**

| 8 Bedroom 1 | 17'2" × 12'1" | 5.24 x 3.67 r |
|-------------|---------------|---------------|
| 9 En-suite  | 11'8" x 5'6"  | 3 58 x 170 m  |

Customers should note this illustration is an example of the Thaxted Grand house type. All dimensions indicated are approximate and the furniture layout is for illustrative purposes only. Homes may be 'handed' (mirror image) versions of the illustrations, and may be detached, semi-detached or terraced. Materials used may differ from plot to plot including render and roof tile colours. Detailed plans and specifications are available for inspection for each plot at our Customer Experience Suite or Sales Centre during working hours and customers must check their individual specifications prior to making a reservation. Please note that the specification show in this plan may include optional upgrades from standard specification. Please speak with your Sales Consultant or visit MyRedrow for more information. 04526-09 EG\_THAXG\_DM.1

Denotes where dimensions are taken from. All wardrobes are subject to site specification. Please see Sales Consultant for further details.

ov - oven ff - fridge freezer

wm - washing machine space td - tumble dryer space dw - dishwasher Roof window