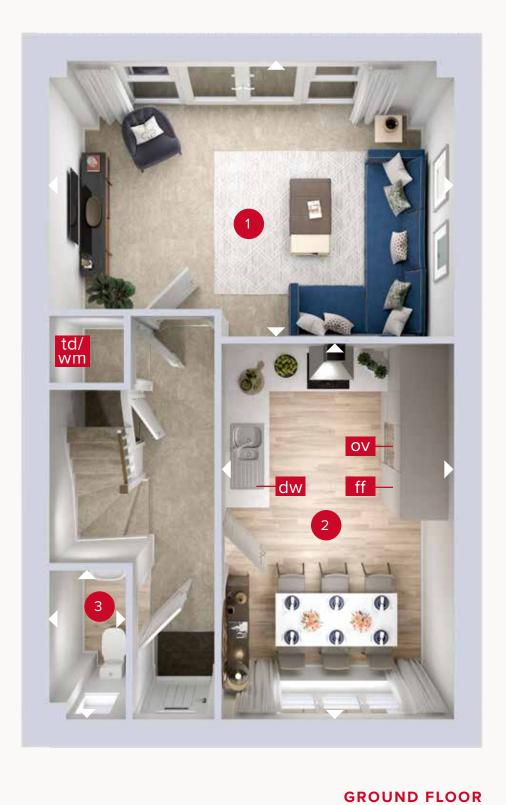

### **GROUND FLOOR**

| 1 Lounge         | 16'8" × 11'4" | 5.09 x 3.47 n |
|------------------|---------------|---------------|
| 2 Kitchen/Dining | 15'6" x 9'7"  | 4.73 x 2.93 m |
| 3 Cloaks         | 7'1" × 3'1"   | 1.87 x 0.95 m |

Denotes where dimensions are taken from. All wardrobes are subject to site specification. Please see Sales Consultant for further details.

ov - oven ff - fridge freezer

wm - washing machine space td - tumble dryer space dw - dishwasher Roof window