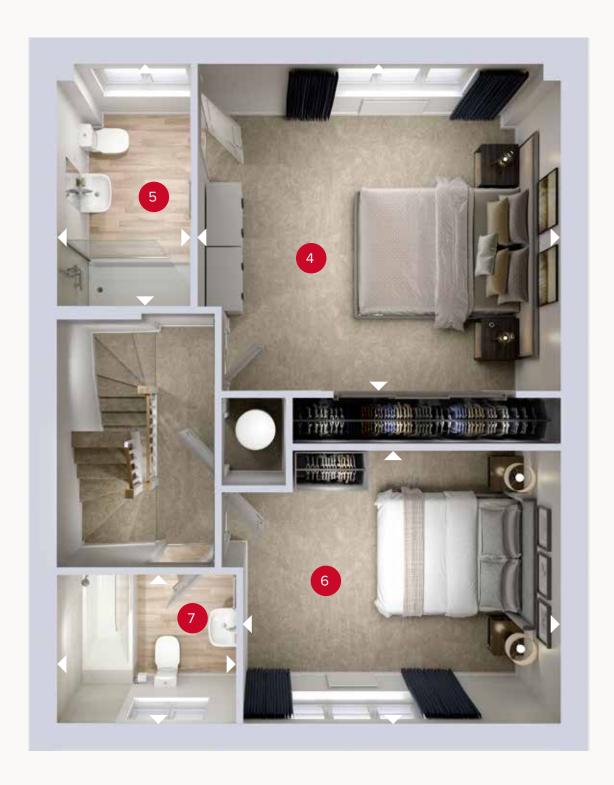

## FIRST FLOOR

| 4 Bedro  | oom 2 | 15'7" × 14'11" | 4.77 x 4.55 m |
|----------|-------|----------------|---------------|
| 5 En-su  | ite   | 10'0" x 5'6"   | 3.05 x 1.68 m |
| 6 Bedro  | oom 3 | 13'11" × 11'3" | 4.26 x 3.43 m |
| 7 Bathro | oom   | 7'4" × 6'1"    | 2.25 x 1.87 m |

Denotes where dimensions are taken from. All wardrobes are subject to site specification. Please see Sales Consultant for further details.

ov - oven ff - fridge freezer

wm - washing machine space td - tumble dryer space dw - dishwasher Roof window