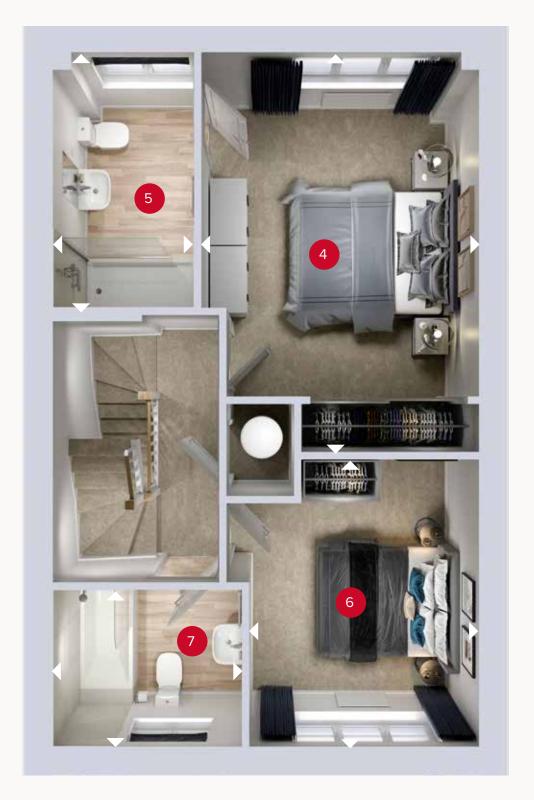

### FIRST FLOOR

| 4 Bedroom 2 | 15'7" × 10'10" | 4.77 x 3.32 m |
|-------------|----------------|---------------|
| 5 En-suite  | 10'1" x 5'6"   | 3.05 x 1.68 m |
| 6 Bedroom 3 | 11'2" × 9'10"  | 3.42 x 3.02 m |
| 7 Bathroom  | 7'4" × 6'1"    | 2.25 x 1.87 m |

ov - oven ff - fridge freezer

wm - washing machine space td - tumble dryer space dw - dishwasher X - Roof window