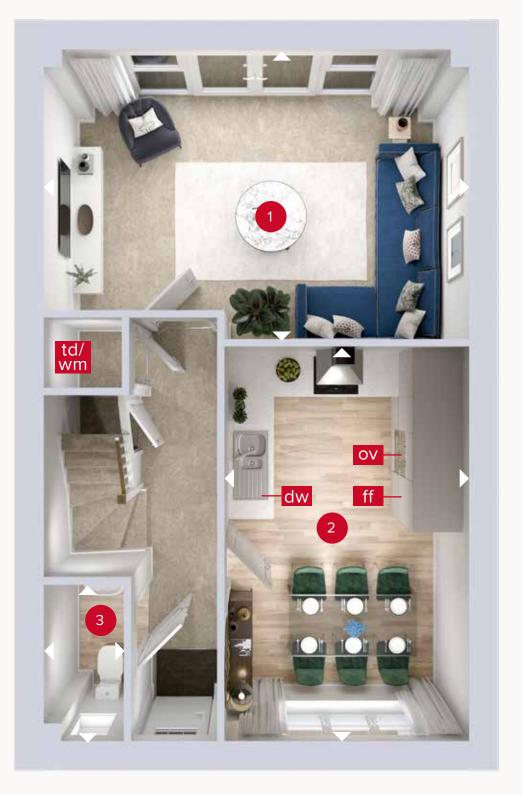

### **GROUND FLOOR**

| 1 Lounge         | 16'8" × 11'4" | 5.09 x 3.47 r |
|------------------|---------------|---------------|
| 2 Kitchen/Dining | 15'6" x 9'7"  | 4.73 x 2.93 n |
| 3 Cloaks         | 7'1" × 3'1"   | 1.87 x 0.95 m |

ov - oven ff - fridge freezer

wm - washing machine space td - tumble dryer space dw - dishwasher X - Roof window