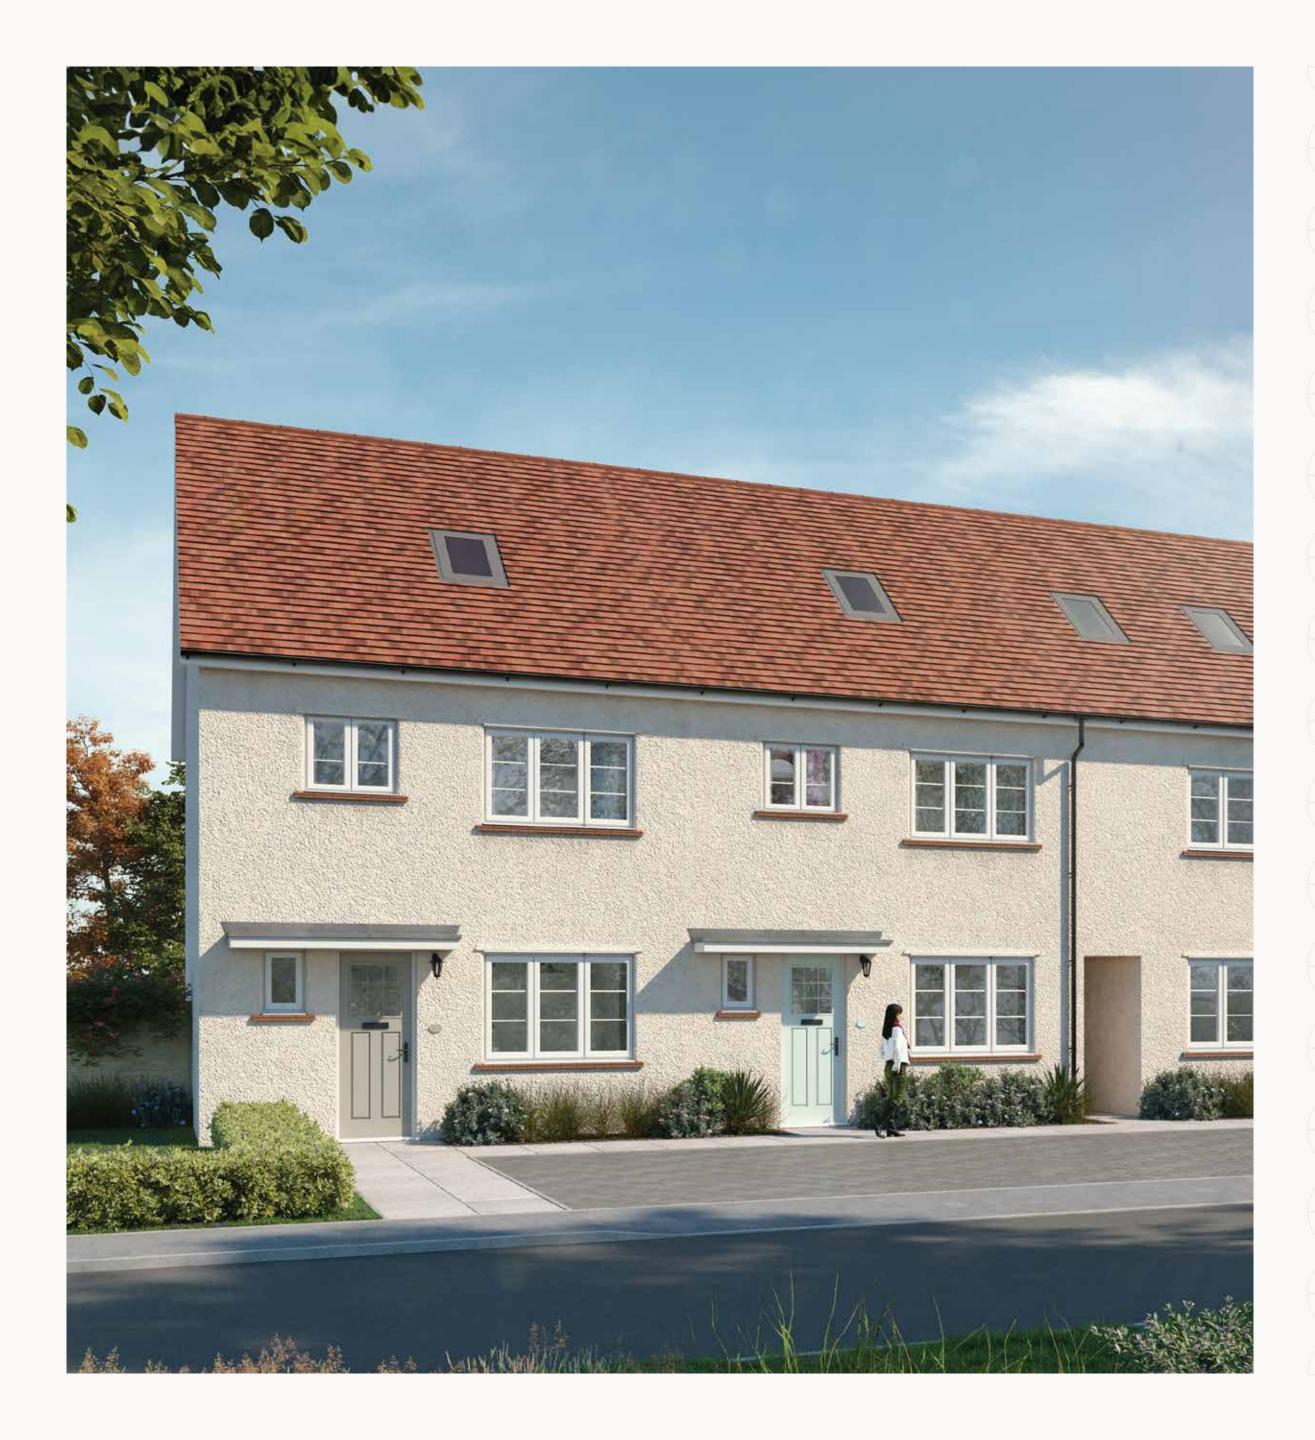

# THAXTED

THREE BEDROOM END-TERRACED HOME









# THE THAXTED

### **GROUND FLOOR**

| 1 Lounge         | 16'8" × 11'4" | 5.09 x 3.47 r |
|------------------|---------------|---------------|
| 2 Kitchen/Dining | 15'6" x 9'7"  | 4.73 x 2.93 n |
| 3 Cloaks         | 7'1" × 3'1"   | 1.87 x 0.95 m |

### FIRST FLOOR

| 4 Bedroom 2 | 15'7" × 10'10" | 4.77 x 3.32 m |
|-------------|----------------|---------------|
| 5 En-suite  | 10'1" x 5'6"   | 3.05 x 1.68 m |
| 6 Bedroom 3 | 11'2" × 9'10"  | 3.42 x 3.02 m |
| 7 Bathroom  | 7'4" × 6'1"    | 2.25 x 1.87 m |

## **SECOND FLOOR**

| 8 | Bedroom 1 | 13'1" x 12'6" | 4.00 x 3.83 m |
|---|-----------|---------------|---------------|
| 9 | En-suite  | 7'8" × 5'0"   | 2.34 x 1.53 m |

**GROUND FLOOR** FIRST FLOOR SECOND FLOOR



Customers shou