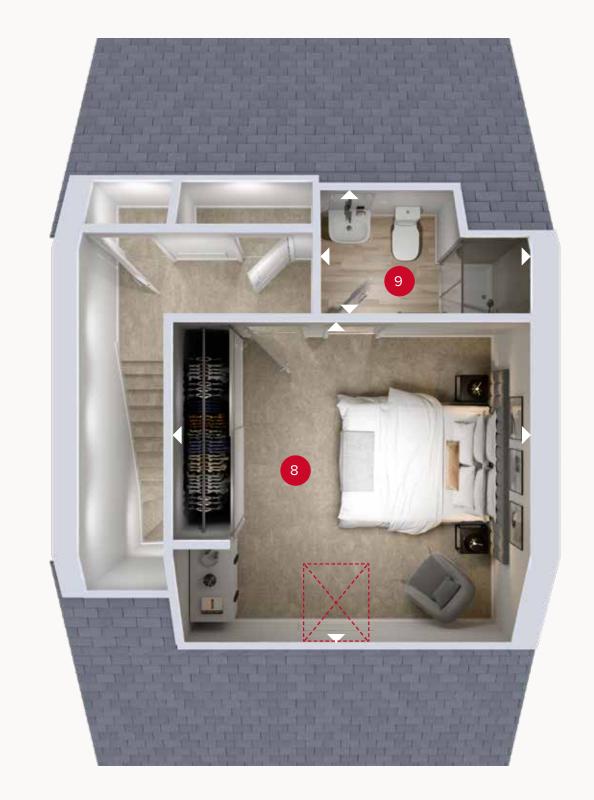

## **SECOND FLOOR**

| 8 | Bedroom 1 | 13'1" x 12'6" | 4.00 x 3.83 m |
|---|-----------|---------------|---------------|
| 9 | En-suite  | 7'8" × 5'0"   | 2.34 x 1.53 m |

**GROUND FLOOR** FIRST FLOOR SECOND FLOOR

ov - oven ff - fridge freezer

wm - washing machine space td - tumble dryer space dw - dishwasher X - Roof window