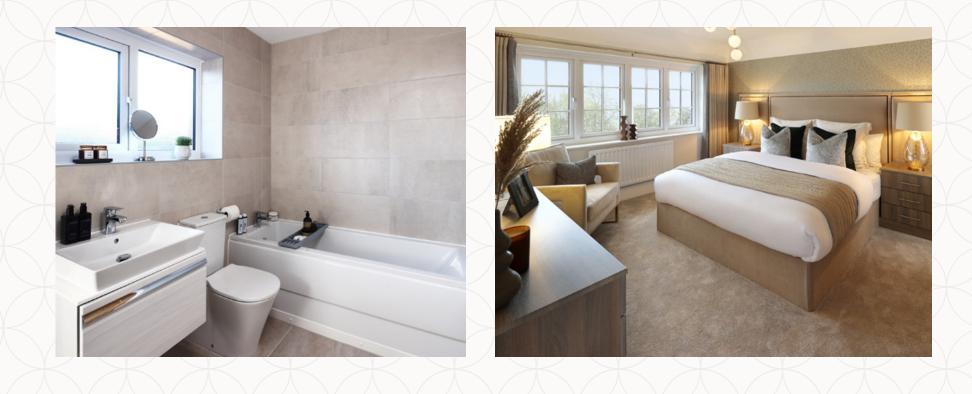

## THE CHESTER FIRST FLOOR

| 7 Bedroom 1  | 13'6" × 10'4" | 4.11 x 3.15 m |
|--------------|---------------|---------------|
| 8 En-suite   | 8'2" x 3'11"  | 2.48 x 1.20 m |
| 9 Bedroom 2  | 13'3" x 9'7"  | 4.03 x 2.92 m |
| 10 Wardrobe  | 6'11" x 4'5"  | 2.10 x 1.35 m |
| 11 Bedroom 3 | 12'2" x 8'2"  | 3.71 x 2.50 m |
| 12 Bedroom 4 | 12'0" × 8'11" | 3.65 x 2.71 m |
| 13 Bathroom  | 12'3" x 6'2"  | 3.73 x 1.89 m |