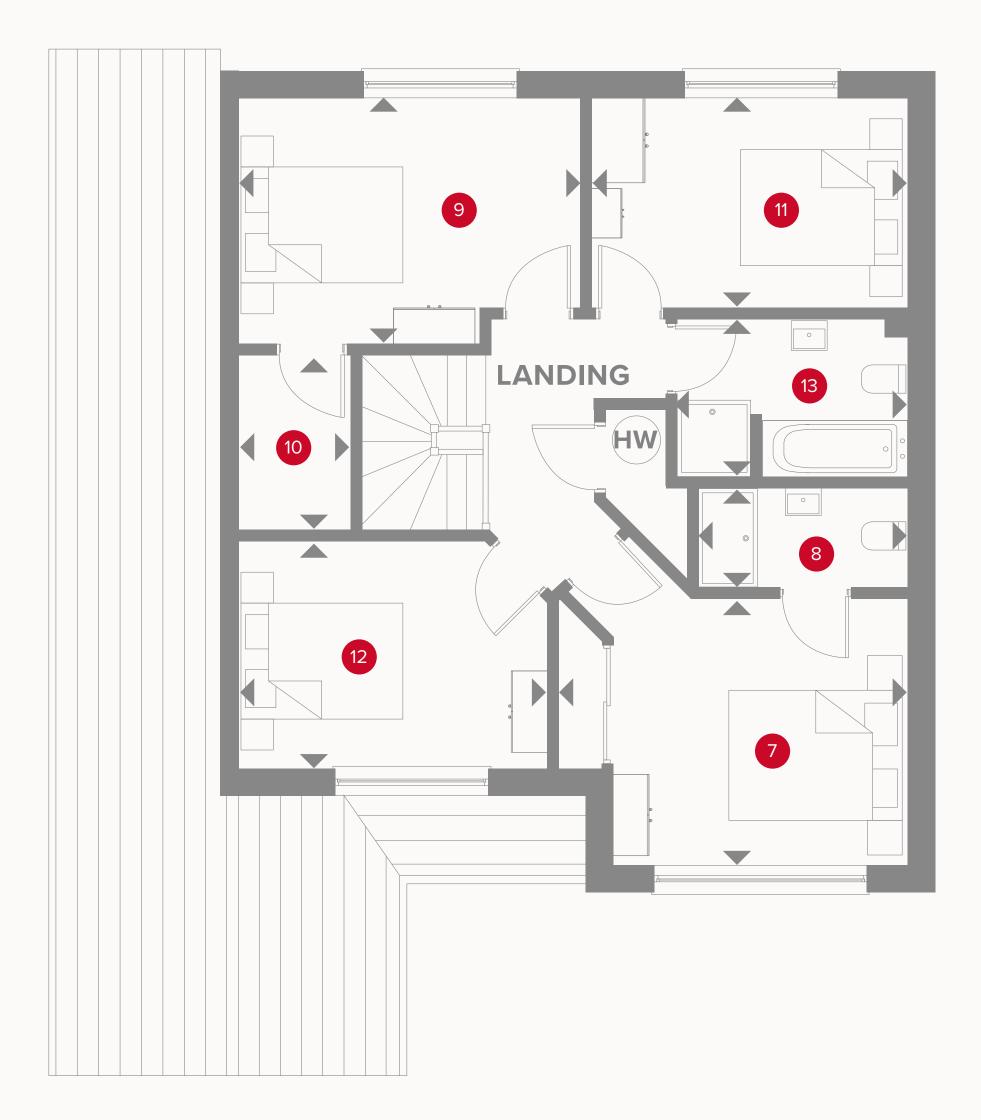

## THE CHESTER FIRST FLOOR

| 7 Bedroom 1  | 13'6" × 10'4" | 4.11 x 3.15 m |
|--------------|---------------|---------------|
| 8 En-suite   | 8'2" x 3'11"  | 2.48 x 1.20 m |
| 9 Bedroom 2  | 13'3" x 9'7"  | 4.03 x 2.92 m |
| 10 Wardrobe  | 6'11" x 4'5"  | 2.10 x 1.35 m |
| 11 Bedroom 3 | 12'2" x 8'2"  | 3.71 x 2.50 m |
| 12 Bedroom 4 | 12'0" × 8'11" | 3.65 x 2.71 m |
| 13 Bathroom  | 12'3" x 6'2"  | 3.73 x 1.89 m |