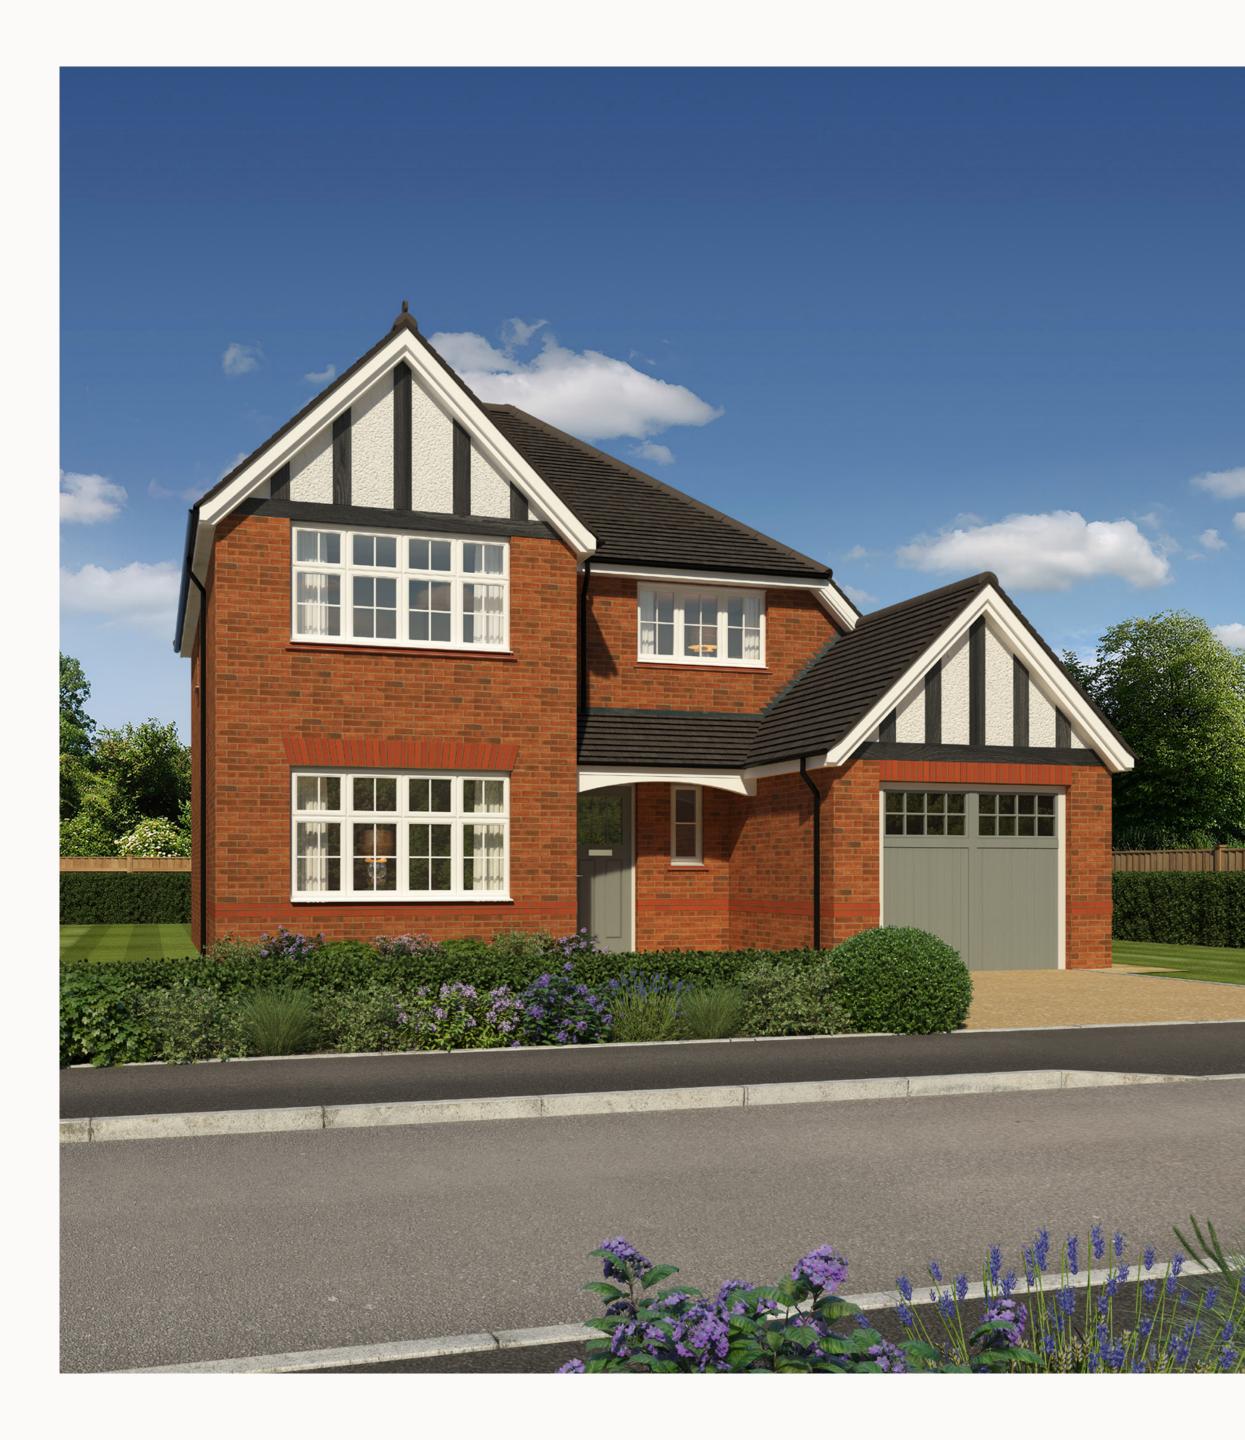

## THE CHESTER FOUR BEDROOM HOME

Plots 315 & 434 are handed.

Dimensions startHW Hot water storage

Customers should note this illustration is an example of the Chester house type. All dimensions indicated are approximate and the furniture layout is for illustrative purposes only. Homes may be 'handed' (mirror image) versions of the illustrations, and may be detached, semi-detached or terraced. Materials used may differ from plot to plot including render and roof tile colours. Detailed plans and specifications are available for inspection for each plot at our Sales Centre during working hours and customers must check their individual specifications prior to making a reservation.