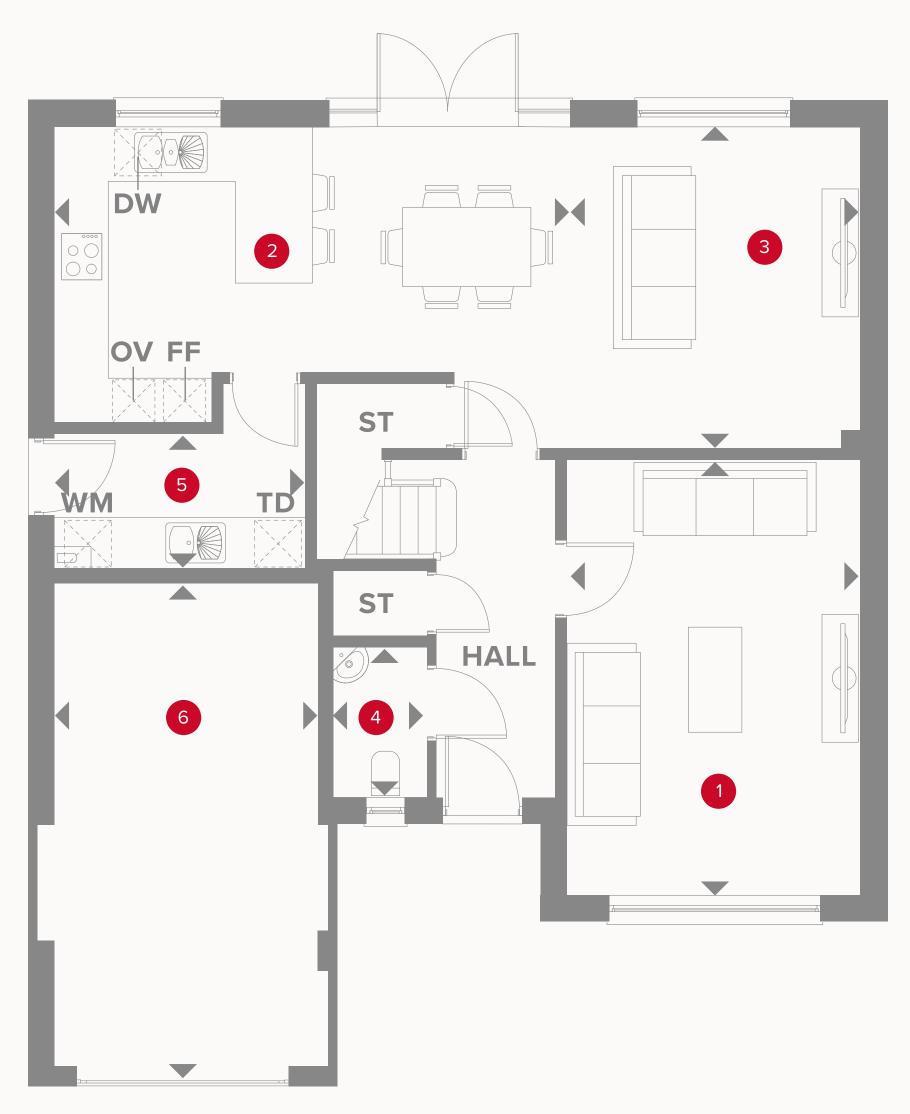

## THE CHESTER GROUND FLOOR

| 1 Lounge         | 16'7" × 11'4"  | 5.06 x 3.45 m |
|------------------|----------------|---------------|
| 2 Kitchen/Dining | 19'3" x 11'6"  | 5.86 x 3.51 m |
| 3 Family         | 12'5" x 11'8"  | 3.80 x 3.55 m |
| 4 Cloaks         | 5'11" x 3'11"  | 1.80 x 1.19 m |
| 5 Utility        | 9'8" x 5'5"    | 2.95 x 1.65 m |
| 6 Garage         | 18'4" × 10'10" | 5.63 x 3.08 m |

## KEY

- Hob
- **OV** Oven
- FF Fridge/freezer
- **TD** Tumble dryer space

- Dimensions start
- **ST** Storage cupboard
- **WM** Washing machine space
- **DW** Optional dishwasher

## THE CHESTER FIRST FLOOR

| 7 Bedroom 1  | 13'6" × 10'4" | 4.11 x 3.15 m |
|--------------|---------------|---------------|
| 8 En-suite   | 8'2" x 3'11"  | 2.48 x 1.20 m |
| 9 Bedroom 2  | 13'3" x 9'7"  | 4.03 x 2.92 m |
| 10 Wardrobe  | 6'11" x 4'5"  | 2.10 x 1.35 m |
| 11 Bedroom 3 | 12'2" x 8'2"  | 3.71 x 2.50 m |
| 12 Bedroom 4 | 12'0" × 8'11" | 3.65 x 2.71 m |
| 13 Bathroom  | 12'3" x 6'2"  | 3.73 x 1.89 m |

Dimensions startHW Hot water storage

Customers should note this illustration is an example of the Chester house type. All dimensions indicated are approximate and the furniture layout is for illustrative purposes only. Homes may be 'handed' (mirror image) versions of the illustrations, and may be detached, semi-detached or terraced. Materials used may differ from plot to plot including render and roof tile colours. Detailed plans and specifications are available for inspection for each plot at our Sales Centre during working hours and customers must check their individual specifications prior to making a reservation.