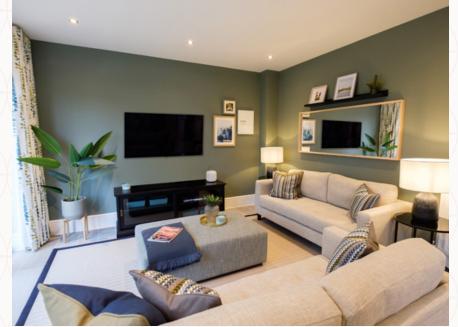

## THE WINDSOR GROUND FLOOR

| 1 Lounge 11'3" x 11'0" 3.47 x 3.37 | <3.3/ m |
|------------------------------------|---------|
|------------------------------------|---------|

| 2 | Kitchen/ | 18'4" × 15'9" | 5.63 x 4.87 m |
|---|----------|---------------|---------------|
|   | Dining   |               |               |