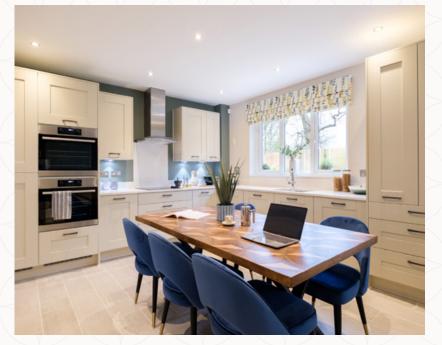

## THE WINDSOR GROUND FLOOR

| 1 Lounge 11'3" x 11'0" 3.47 x 3.37 | <3.3/ m |
|------------------------------------|---------|
|------------------------------------|---------|

| 2 | Kitchen/ | 18'4" × 15'9" | 5.63 x 4.87 m |
|---|----------|---------------|---------------|
|   | Dining   |               |               |