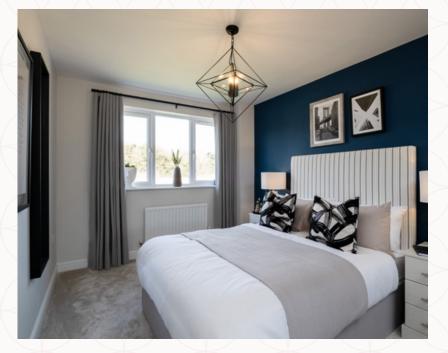

## THE WINDSOR FIRST FLOOR

| 6 Bedroom 1  | 17'0" × 9'8" | 5.18 x 2.99 m |
|--------------|--------------|---------------|
| 7 En-suite   | 8'2" x 3'9"  | 2.51 x 1.21 m |
| 8 Bedroom 2  | 10'3" x 9'7" | 3.16 x 2.97 m |
| 9 Bedroom 3  | 9'9" x 9'0"  | 3.04 x 2.75 m |
| 10 Bedroom 4 | 11'5" x 7'2" | 3.52 x 2.20 m |
| 11 Bathroom  | 6'8" x 6'4"  | 2.09 x 1.97 m |

### **KEY**

Customers should note this illustration is an example of the Windsor house type.

All dimensions indicated are approximate and the furniture layout is for illustrative purposes only. Homes may be 'handed' (mirror image) versions of the illustrations, and may be detached, semi-detached or terraced. Materials used may differ from plot to plot including render and roof tile colours. Detailed plans and specifications are available for inspection for each plot at our Sales Centre during working hours and customers must check their individual specifications prior to making a reservation.