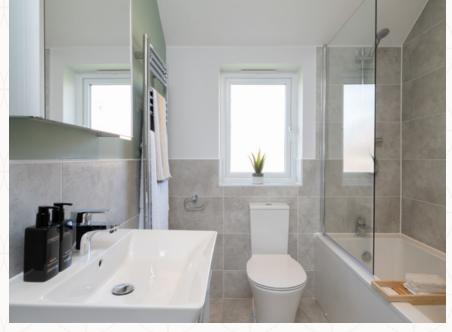

## THE WINDSOR FIRST FLOOR

| 6 Bedroom 1  | 17'0" × 9'8" | 5.18 x 2.99 m |
|--------------|--------------|---------------|
| 7 En-suite   | 8'2" x 3'9"  | 2.51 x 1.21 m |
| 8 Bedroom 2  | 10'3" x 9'7" | 3.16 x 2.97 m |
| 9 Bedroom 3  | 9'9" x 9'0"  | 3.04 x 2.75 m |
| 10 Bedroom 4 | 11'5" x 7'2" | 3.52 x 2.20 m |
| 11 Bathroom  | 6'8" x 6'4"  | 2.09 x 1.97 m |

### **KEY**

Customers should note this illustration is an example of the Windsor house type.

All dimensions indicated are approximate and the furniture layout is for illustrative purposes only. Homes may be 'handed' (mirror image) versions of the illustrations, and may be detached, semi-detached or terraced. Materials used may differ from plot to plot including render and roof tile colours. Detailed plans and specifications are available for inspection for each plot at our Sales Centre during working hours and customers must check their individual specifications prior to making a reservation.