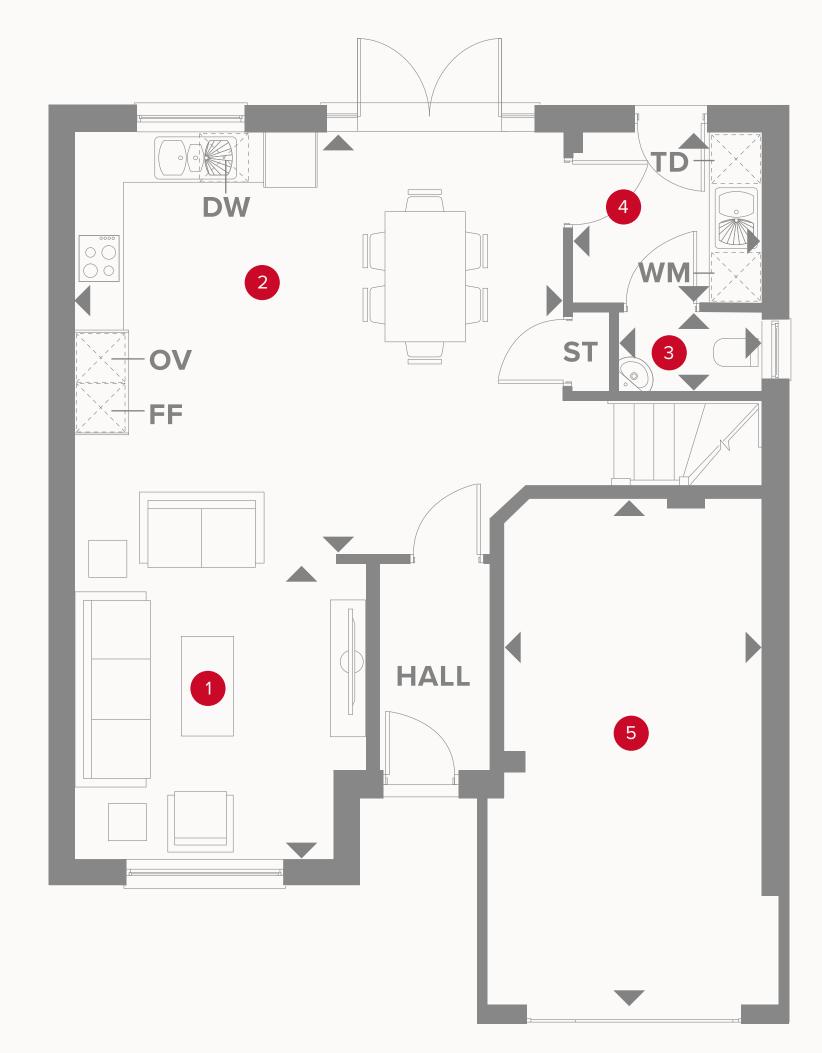

## THE WINDSOR GROUND FLOOR

| 1 Lounge 11'3" x 11'0" 3.47 x 3.37 | <3.3/ m |
|------------------------------------|---------|
|------------------------------------|---------|

| 2 | Kitchen/ | 18'4" × 15'9" | 5.63 x 4.87 m |
|---|----------|---------------|---------------|
|   | Dining   |               |               |

| 3 | Cloaks  | 5'6" x 3'1" | 1.72 x 0.97 m    |
|---|---------|-------------|------------------|
|   | Ciodito | 3 3 7 3 1   | 1.7 2 / 0.5 / 11 |

| 4 | Utility | $7'4" \times 6'5"$ | 2.26 x 1.99 m   |
|---|---------|--------------------|-----------------|
|   | Sciricy |                    | 2.23 / 1.33 111 |

5 Garage 19'0" x 9'8" 5.81 x 3.00 m

#### **KEY**

<sup>∞</sup> Hob

**OV** Oven

**FF** Fridge/freezer

**TD** Tumble dryer space

◆ Dimensions start

ST Storage cupboard

**WM** Washing machine space

**DW** Optional dishwasher

## THE WINDSOR FIRST FLOOR

| 6 Bedroom 1  | 17'0" × 9'8" | 5.18 x 2.99 m |
|--------------|--------------|---------------|
| 7 En-suite   | 8'2" x 3'9"  | 2.51 x 1.21 m |
| 8 Bedroom 2  | 10'3" x 9'7" | 3.16 x 2.97 m |
| 9 Bedroom 3  | 9'9" x 9'0"  | 3.04 x 2.75 m |
| 10 Bedroom 4 | 11'5" x 7'2" | 3.52 x 2.20 m |
| 11 Bathroom  | 6'8" x 6'4"  | 2.09 x 1.97 m |