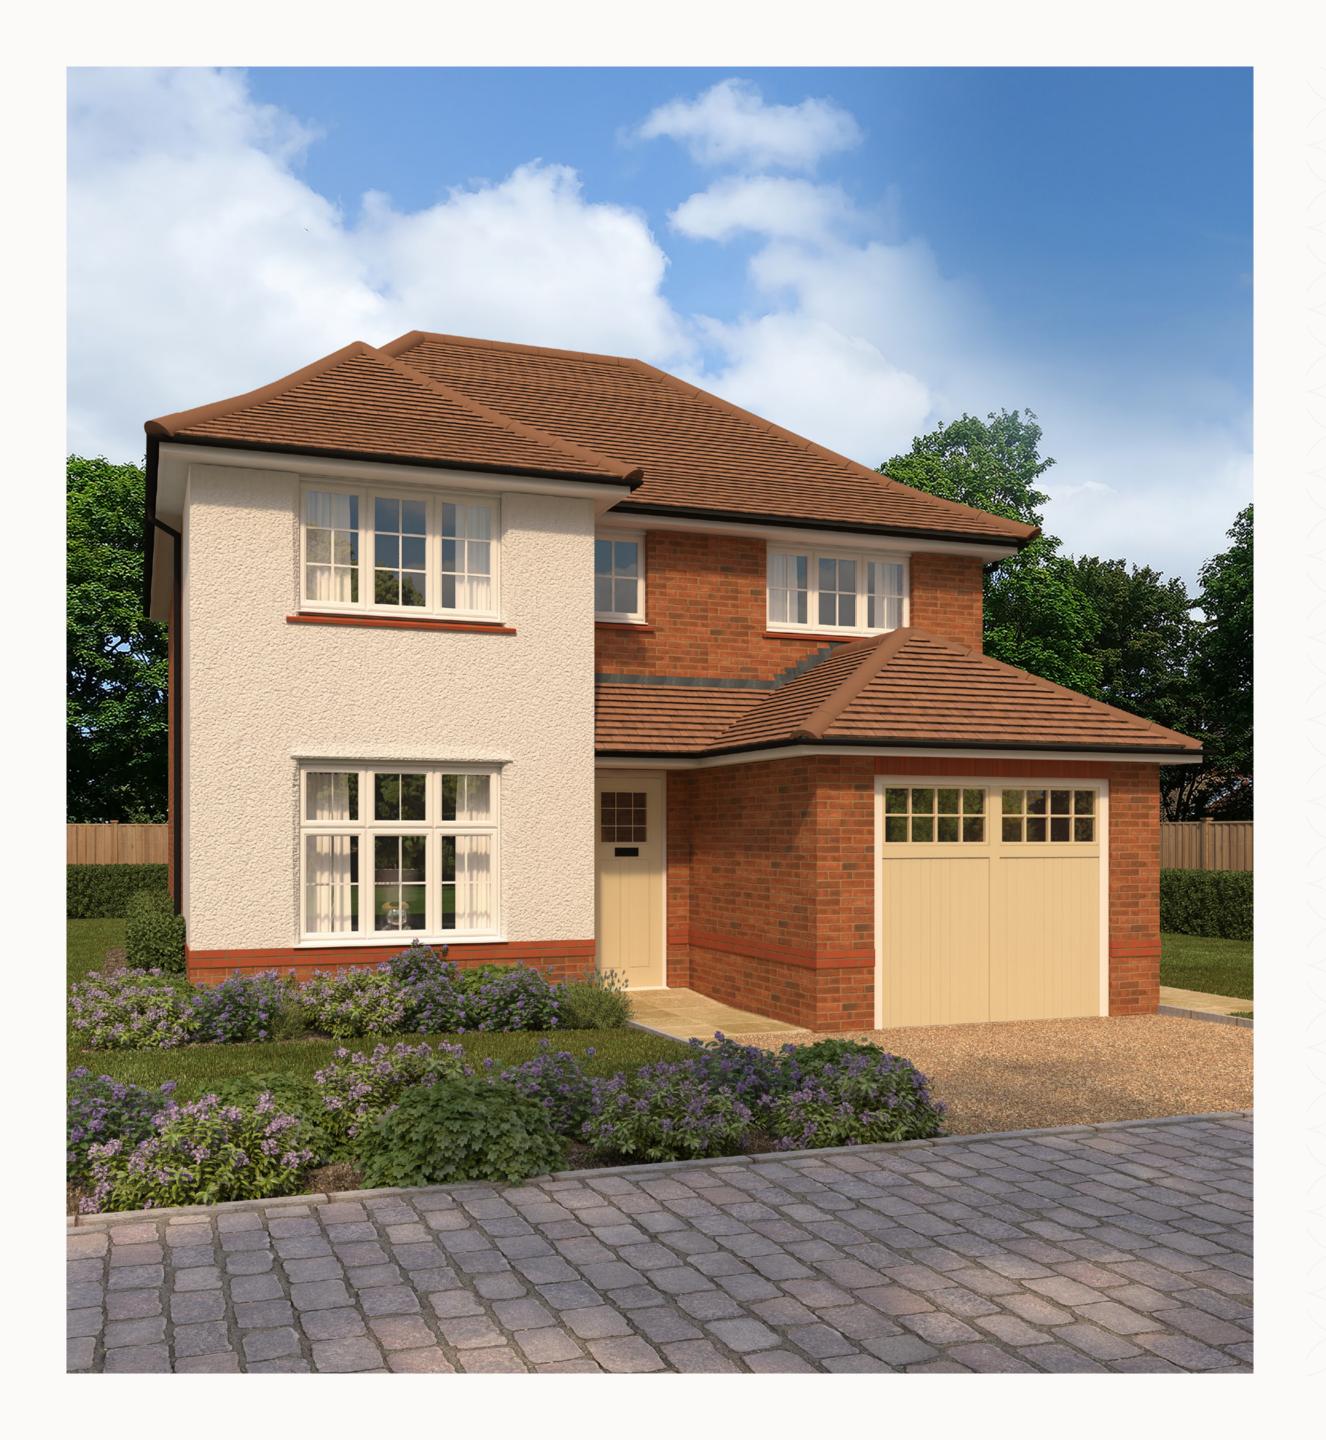

## THEWARDSOR

FOUR BEDROOM HOME

Plots 399 & 401 are handed

### **KEY**

Customers should note this illustration is an example of the Windsor house type.

All dimensions indicated are approximate and the furniture layout is for illustrative purposes only. Homes may be 'handed' (mirror image) versions of the illustrations, and may be detached, semi-detached or terraced. Materials used may differ from plot to plot including render and roof tile colours. Detailed plans and specifications are available for inspection for each plot at our Sales Centre during working hours and customers must check their individual specifications prior to making a reservation.