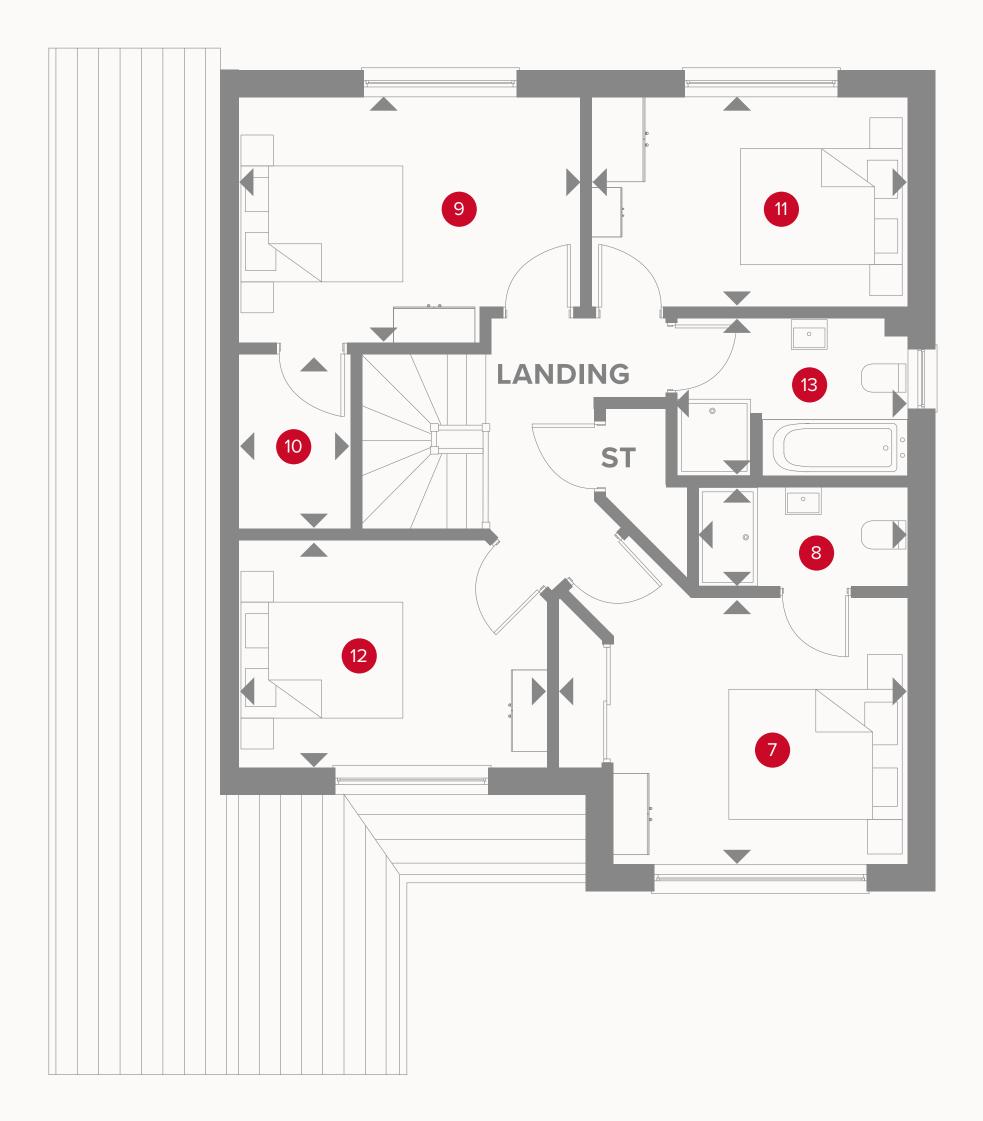

## THE CHESTER FIRST FLOOR

| 7 Bedroom 1  | 13'4" × 10'3" | 4.10 x 3.14 m |
|--------------|---------------|---------------|
| 8 En-suite   | 8'1" x 4'0"   | 2.48 x 1.22 m |
| 9 Bedroom 2  | 13'2" x 9'5"  | 4.03 x 2.91 m |
| 10 Wardrobe  | 6'8" x 4'4"   | 2.09 x 1.35 m |
| 11 Bedroom 3 | 12'1" × 8'2"  | 3.71 x 2.50 m |
| 12 Bedroom 4 | 11'9" × 8'8"  | 3.64 x 2.70 m |
| 13 Bathroom  | 8'9" x 5'8"   | 2.72 x 1.79 m |