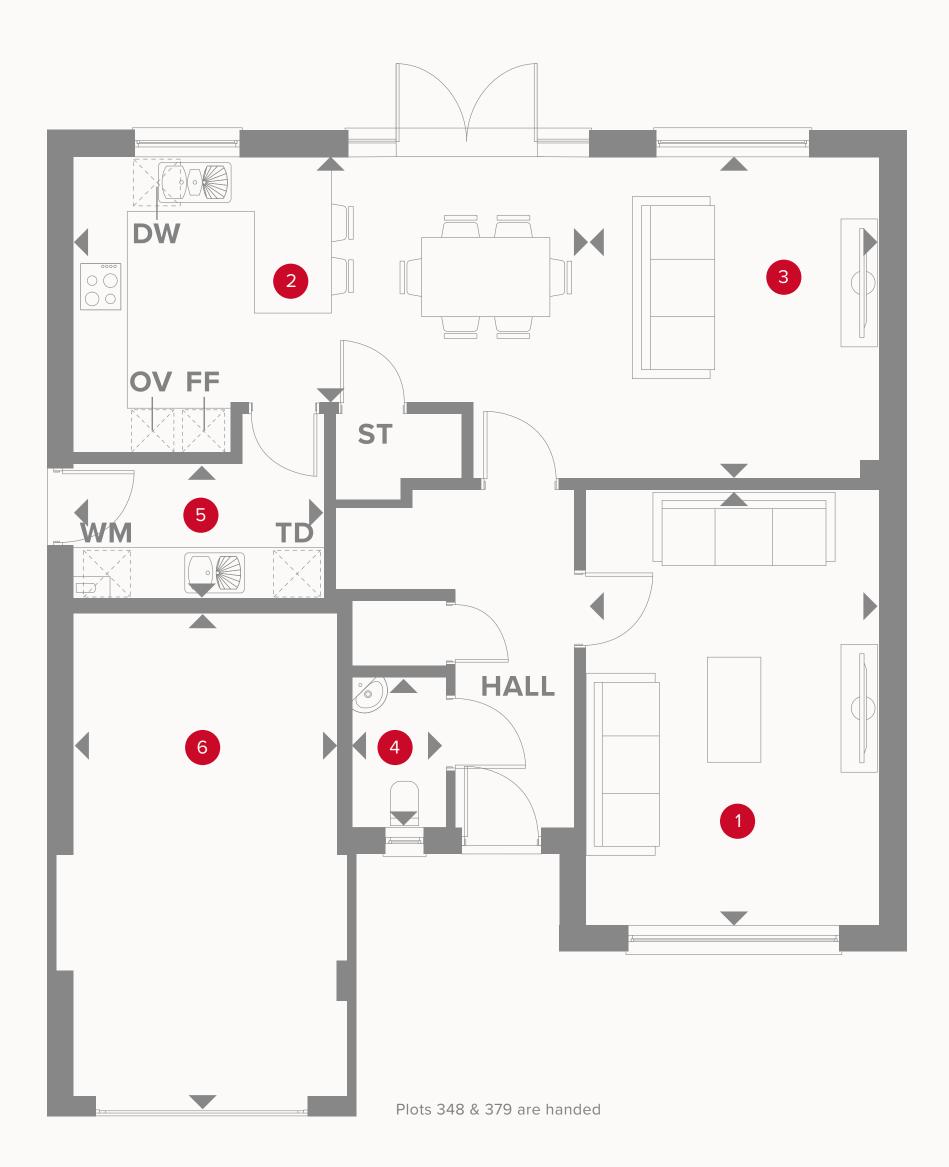

### THE CHESTER GROUND FLOOR

| 16'6" x 11'3"  | 5.06 x 3.45 m                                               |
|----------------|-------------------------------------------------------------|
| 19'2" x 9'5"   | 5.86 x 2.91 m                                               |
| 12'4" x 11'6"  | 3.80 x 3.55 m                                               |
| 5'9" x 3'9"    | 1.80 x 1.19 m                                               |
| 9'6" x 5'3"    | 2.95 x 1.64 m                                               |
| 18'4" × 10'10" | 5.63 x 3.08 m                                               |
|                | 19'2" x 9'5"<br>12'4" x 11'6"<br>5'9" x 3'9"<br>9'6" x 5'3" |

#### KEY

- Hob
- **OV** Oven
- FF Fridge/freezer
- **TD** Tumble dryer space

Dimensions start

- **ST** Storage cupboard
- **WM** Washing machine space
- **DW** Optional dishwasher