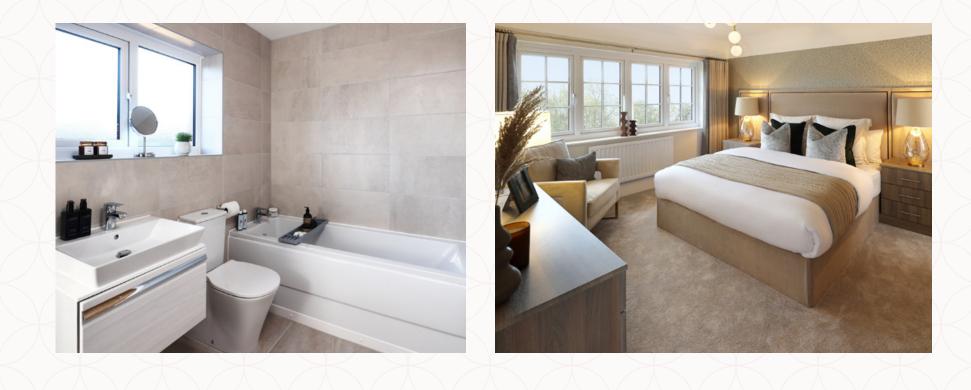

## THE CHESTER FIRST FLOOR

| 7 Bedroom 1  | 13'4" × 10'3" | 4.10 x 3.14 m |
|--------------|---------------|---------------|
| 8 En-suite   | 8'1" x 4'0"   | 2.48 x 1.22 m |
| 9 Bedroom 2  | 13'2" x 9'5"  | 4.03 x 2.91 m |
| 10 Wardrobe  | 6'8" x 4'4"   | 2.09 x 1.35 m |
| 11 Bedroom 3 | 12'1" × 8'2"  | 3.71 x 2.50 m |
| 12 Bedroom 4 | 11'9" × 8'8"  | 3.64 x 2.70 m |
| 13 Bathroom  | 8'9" x 5'8"   | 2.72 x 1.79 m |