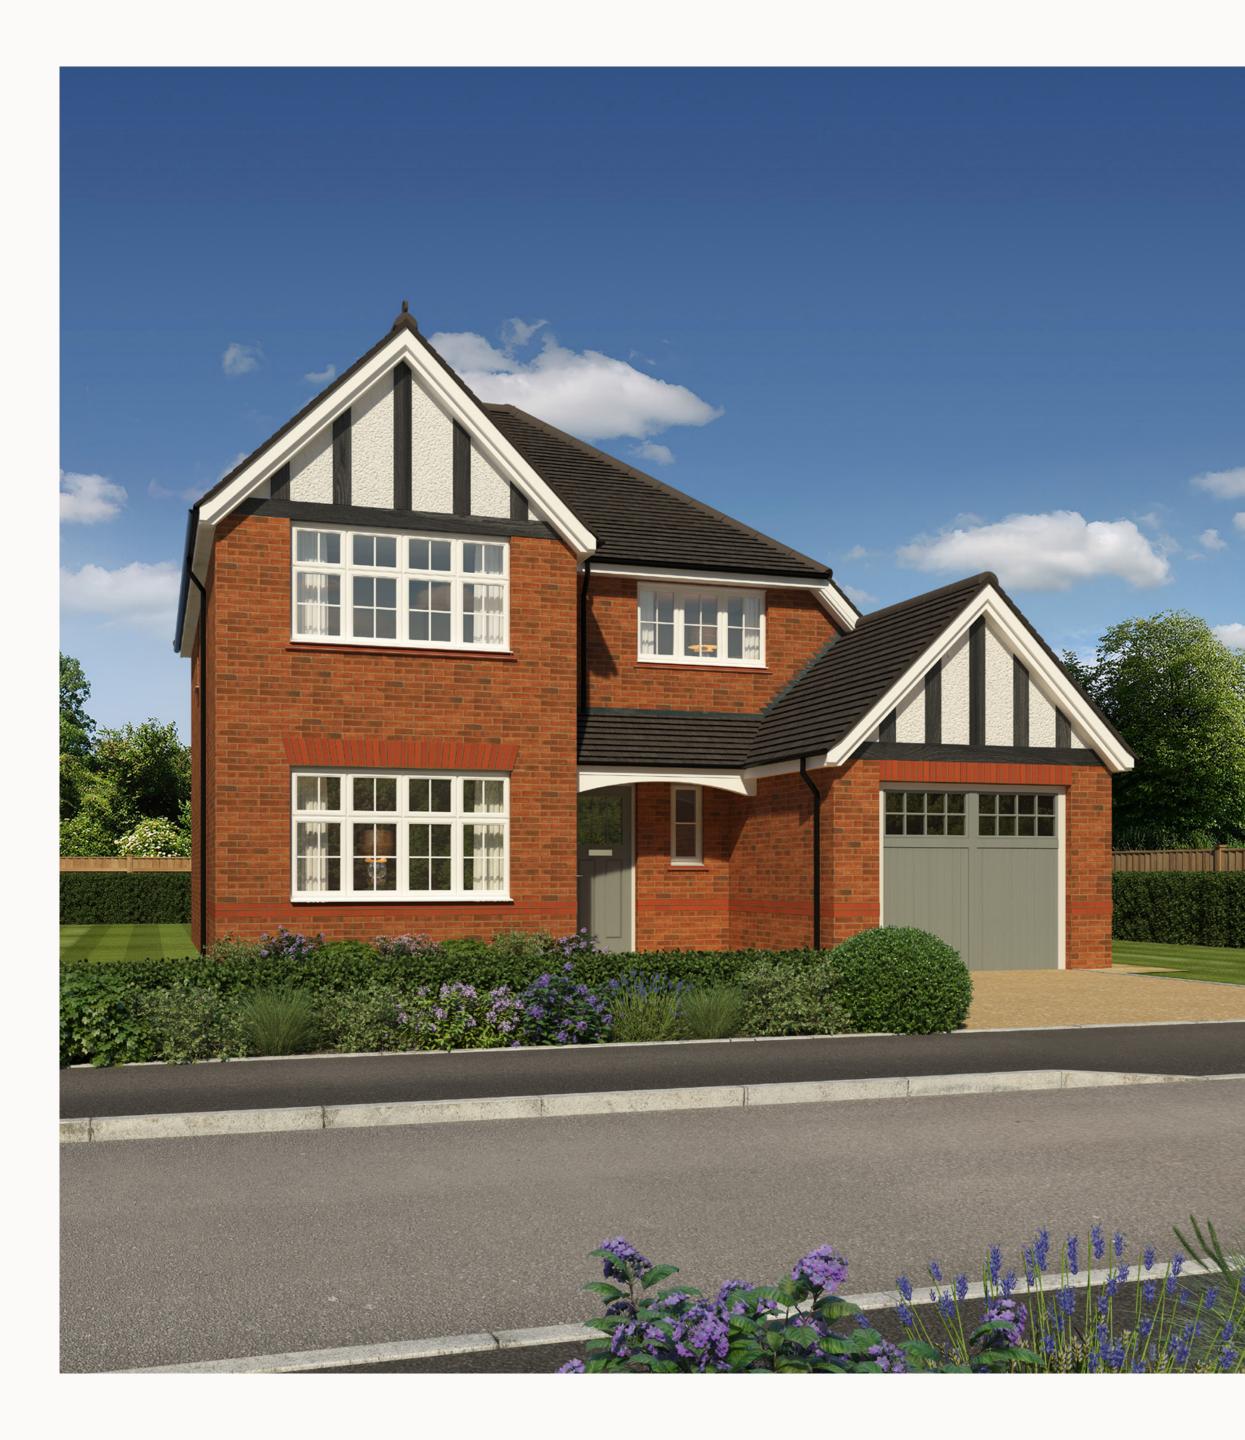

# THE CHESTER FOUR BEDROOM HOME

#### KEY

Dimensions startHW Hot water storage

Customers should note this illustration is an example of the Chester house type. All dimensions indicated are approximate and the furniture layout is for illustrative purposes only. Homes may be 'handed' (mirror image) versions of the illustrations, and may be detached, semi-detached or terraced. Materials used may differ from plot to plot including render and roof tile colours. Detailed plans and specifications are available for inspection for each plot at our Sales Centre during working hours and customers must check their individual specifications prior to making a reservation.