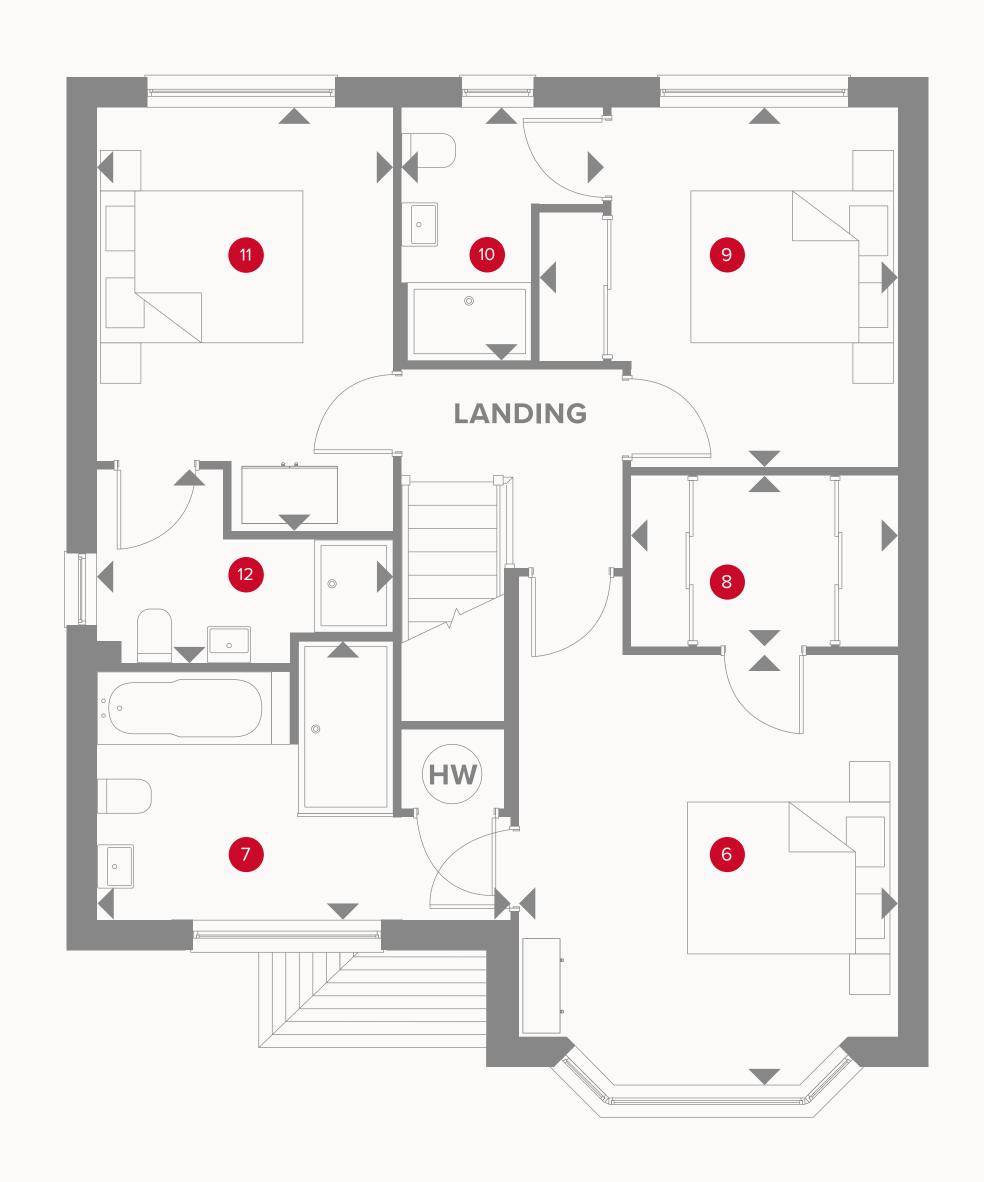

## THE LEAMINGTON LIFESTYLE FIRST FLOOR

| 6 Bedroom 1   | 13'6" x 11'11" | 4.12 x 3.63 m |
|---------------|----------------|---------------|
| 7 En-suite 1  | 9'3" x 7'9"    | 2.83 x 2.37 m |
| 8 Wardrobe    | 8'4" x 5'5"    | 2.54 x 1.65 m |
| 9 Bedroom 2   | 11'3" x 11'2"  | 3.44 x 3.41 m |
| 10 En-suite 2 | 7'11" x 6'2"   | 2.41 x 1.93 m |
| 11 Bedroom 3  | 13'4" × 9'3"   | 4.06 x 2.83 m |
| 12 En-suite 3 | 9'3" x 6'1"    | 2.83 x 1.85 m |

Customers should note this illustration is an example of the Leamington Lifestyle house type. All dimensions indicated are approximate and the furniture layout is for illustrative purposes only. Homes may be 'handed' (mirror image) versions of the illustrations, and may be detached, semi-detached or terraced. Materials used may differ from plot to plot including render and roof tile colours. Detailed plans and specifications are available for inspection for each plot at our Sales Centre during working hours and customers must check their individual specifications prior to making a reservation. All wardrobes are subject to site specification. Please see Sales Consultant for further details.