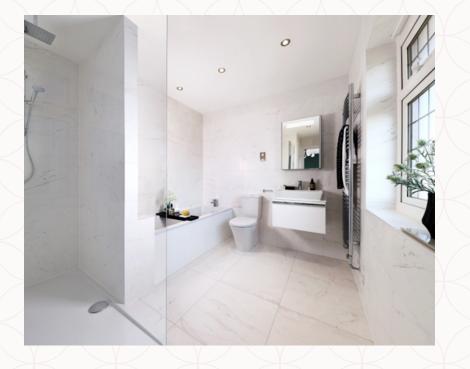

## THE LEAMINGTON LIFESTYLE FIRST FLOOR

| 6 Bedroom 1   | 13'6" x 11'11" | 4.12 x 3.63 m |
|---------------|----------------|---------------|
| 7 En-suite 1  | 9'3" x 7'9"    | 2.83 x 2.37 m |
| 8 Wardrobe    | 8'4" x 5'5"    | 2.54 x 1.65 m |
| 9 Bedroom 2   | 11'3" x 11'2"  | 3.44 x 3.41 m |
| 10 En-suite 2 | 7'11" x 6'2"   | 2.41 x 1.93 m |
| 11 Bedroom 3  | 13'4" × 9'3"   | 4.06 x 2.83 m |
| 12 En-suite 3 | 9'3" x 6'1"    | 2.83 x 1.85 m |

Customers should note this illustration is an example of the Leamington Lifestyle house type. All dimensions indicated are approximate and the furniture layout is for illustrative purposes only. Homes may be 'handed' (mirror image) versions of the illustrations, and may be detached, semi-detached or terraced. Materials used may differ from plot to plot including render and roof tile colours. Detailed plans and specifications are available for inspection for each plot at our Sales Centre during working hours and customers must check their individual specifications prior to making a reservation. All wardrobes are subject to site specification. Please see Sales Consultant for further details.