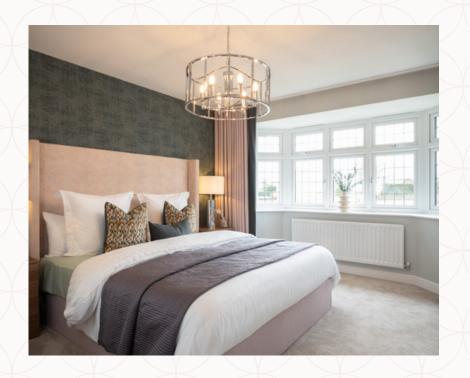

## THE LEAMINGTON LIFESTYLE FIRST FLOOR

| 6 Bedroom 1   | 13'6" x 11'11" | 4.12 x 3.63 m |
|---------------|----------------|---------------|
| 7 En-suite 1  | 9'3" x 7'9"    | 2.83 x 2.37 m |
| 8 Wardrobe    | 8'4" x 5'5"    | 2.54 x 1.65 m |
| 9 Bedroom 2   | 11'3" x 11'2"  | 3.44 x 3.41 m |
| 10 En-suite 2 | 7'11" x 6'2"   | 2.41 x 1.93 m |
| 11 Bedroom 3  | 13'4" × 9'3"   | 4.06 x 2.83 m |
| 12 En-suite 3 | 9'3" x 6'1"    | 2.83 x 1.85 m |

Customers should note this illustration is an example of the Leamington Lifestyle house type. All dimensions indicated are approximate and the furniture layout is for illustrative purposes only. Homes may be 'handed' (mirror image) versions of the illustrations, and may be detached, semi-detached or terraced. Materials used may differ from plot to plot including render and roof tile colours. Detailed plans and specifications are available for inspection for each plot at our Sales Centre during working hours and customers must check their individual specifications prior to making a reservation. All wardrobes are subject to site specification. Please see Sales Consultant for further details.