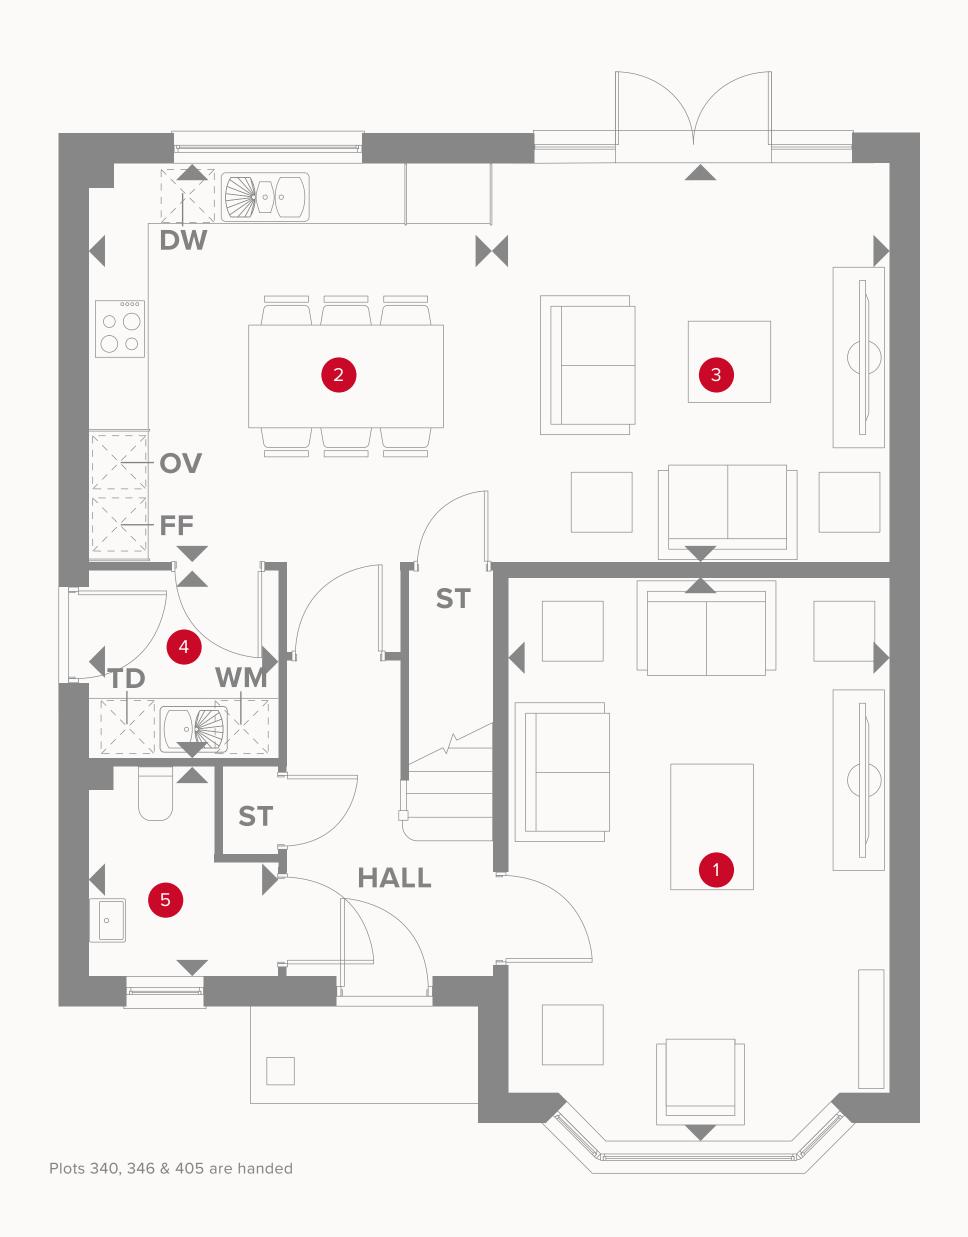

## THE LEAMINGTON LIFESTYLE GROUND FLOOR

| 1 Lounge | 17'9" × 11'11" | 5.42 x 3.63 m |
|----------|----------------|---------------|
|          |                |               |

2 Kitchen/ 12'8" x 12'6" 3.87 x 3.82 m Dining

3 Family 12'6" x 12'6" 3.82 x 3.81 m

4 Utility 5'11" x 5'11" 1.81 x 1.80 m

5 Cloaks 6'6" x 5'11" 1.99 x 1.80 m

## **KEY**

₩ Hob

**OV** Oven

FF Fridge/freezer

**TD** Tumble dryer space

Dimensions start

**ST** Storage cupboard

**WM** Washing machine space

**DW** Optional dishwasher

## THE LEAMINGTON LIFESTYLE FIRST FLOOR

| 6 Bedroom 1   | 13'6" x 11'11" | 4.12 x 3.63 m |
|---------------|----------------|---------------|
| 7 En-suite 1  | 9'3" x 7'9"    | 2.83 x 2.37 m |
| 8 Wardrobe    | 8'4" x 5'5"    | 2.54 x 1.65 m |
| 9 Bedroom 2   | 11'3" x 11'2"  | 3.44 x 3.41 m |
| 10 En-suite 2 | 7'11" x 6'2"   | 2.41 x 1.93 m |
| 11 Bedroom 3  | 13'4" × 9'3"   | 4.06 x 2.83 m |
| 12 En-suite 3 | 9'3" x 6'1"    | 2.83 x 1.85 m |

Customers should note this illustration is an example of the Leamington Lifestyle house type. All dimensions indicated are approximate and the furniture layout is for illustrative purposes only. Homes may be 'handed' (mirror image) versions of the illustrations, and may be detached, semi-detached or terraced. Materials used may differ from plot to plot including render and roof tile colours. Detailed plans and specifications are available for inspection for each plot at our Sales Centre during working hours and customers must check their individual specifications prior to making a reservation. All wardrobes are subject to site specification. Please see Sales Consultant for further details.