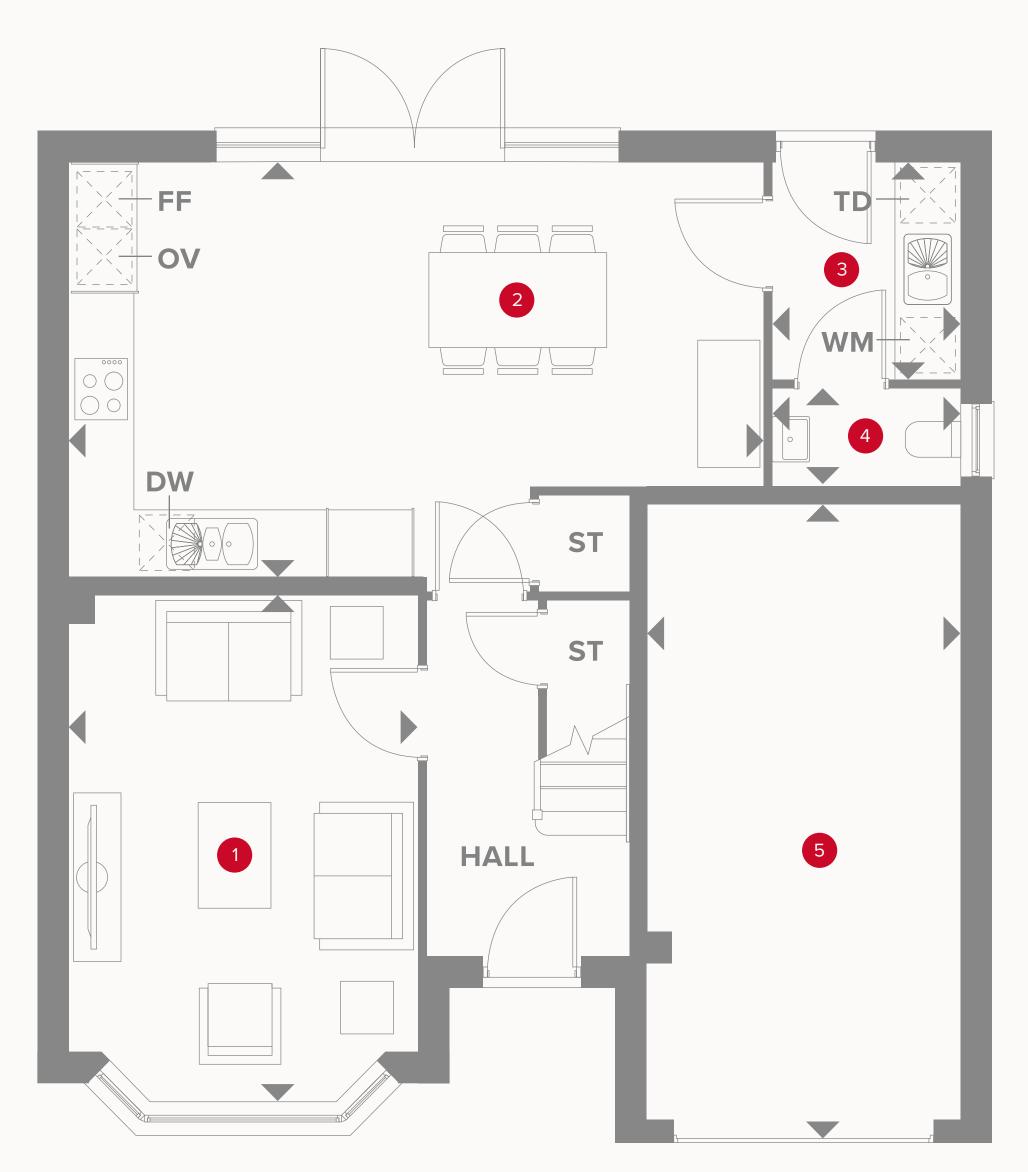

## THE OXFORD LIFESTYLE GROUND FLOOR

| 1 Lounge | 15'9" x 10'10" | 4.80 x 3.29 m |
|----------|----------------|---------------|
|----------|----------------|---------------|

| 2 Kitchen/ | 21'8" x 12'9" | 6.60 x 3.88 m |
|------------|---------------|---------------|
| Dining     |               |               |

3 Utility 6'8" x 5'10" 2.02 x 1.78 m

4 Cloaks 5'10" x 3'4" 1.78 x 0.94 m

5 Garage 19'8" x 9'10" 6.00 x 3.00 m

#### **KEY**

<sup>∞</sup> Hob

**OV** Oven

**FF** Fridge/freezer

**TD** Tumble dryer space

◆ Dimensions start

ST Storage cupboard

**WM** Washing machine space

**DW** Optional dishwasher

### THE OXFORD LIFESTYLE FIRST FLOOR

| 6 Bedroom 1   | 14'4" × 10'8" | 4.40 x 3.32 m |
|---------------|---------------|---------------|
| 7 Dressing    | 7'7" × 6'6"   | 2.37 x 2.03 m |
| 8 En-suite 1  | 10'8" x 5'5"  | 3.32 x 1.70 m |
| 9 Bedroom 2   | 12'5" × 10'8" | 3.81 x 3.30 m |
| 10 En-suite 2 | 8'0" x 5'7"   | 2.44 x 1.76 m |
| 11 Bedroom 3  | 11'6" × 10'1" | 3.56 x 3.08 m |
| 12 En-suite 3 | 8'3" x 6'4"   | 2.54 x 1.98 m |
|               |               |               |