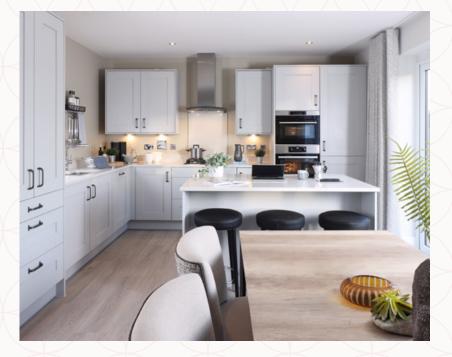

## THE OXFORD LIFESTYLE GROUND FLOOR

| 1 Lounge | 15'9" x 10'10" | 4.80 x 3.29 m |
|----------|----------------|---------------|
|----------|----------------|---------------|

| 2 Kitchen/ | 21'8" x 12'9" | 6.60 x 3.88 m |
|------------|---------------|---------------|
| Dining     |               |               |