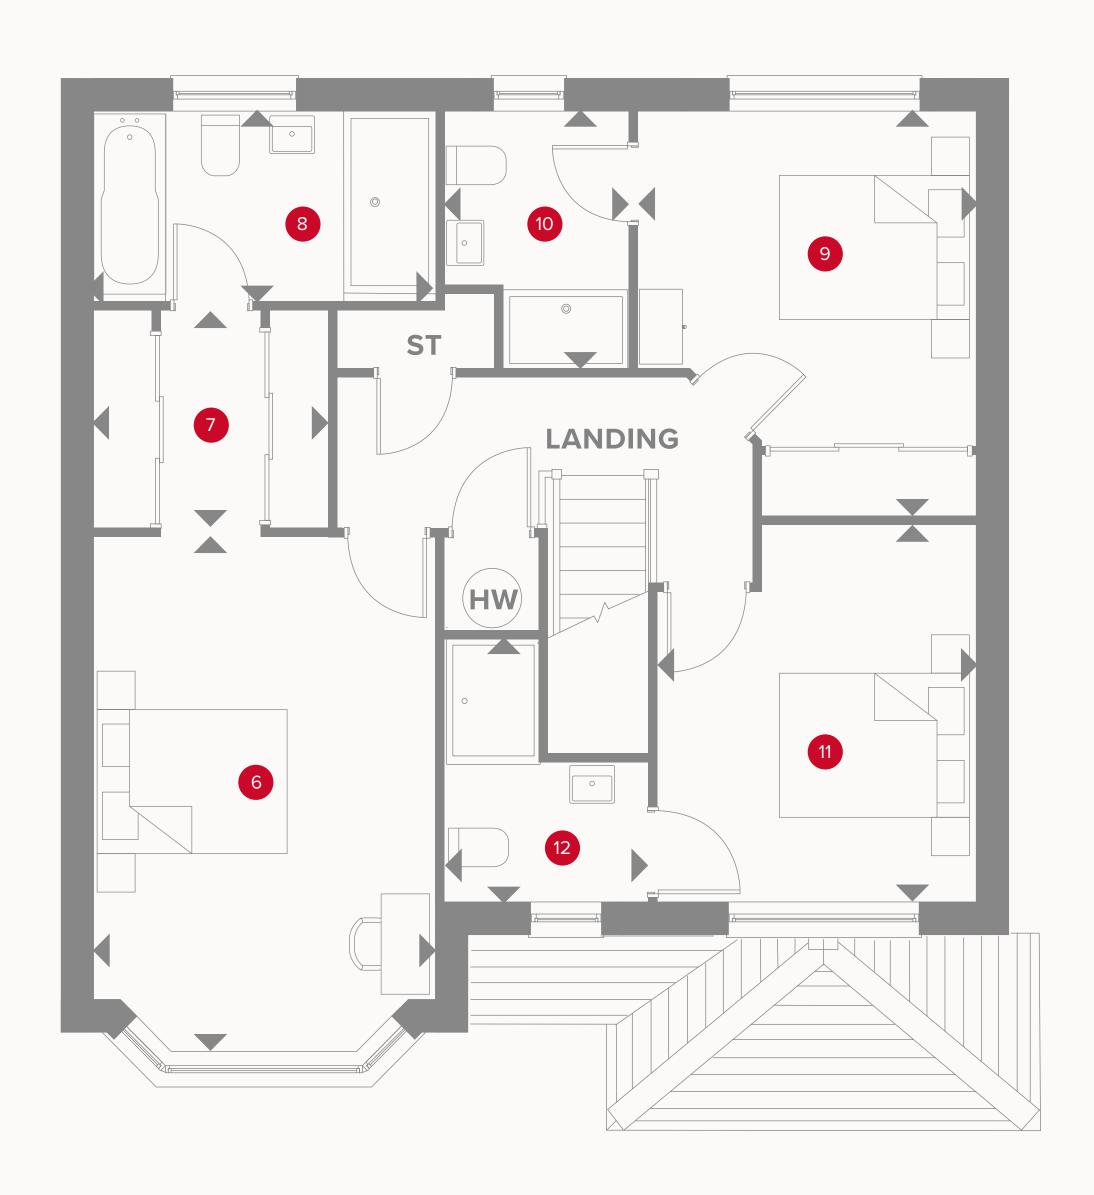

### THE OXFORD LIFESTYLE FIRST FLOOR

| 6 Bedroom 1   | 14'4" × 10'8" | 4.40 x 3.32 m |
|---------------|---------------|---------------|
| 7 Dressing    | 7'7" × 6'6"   | 2.37 x 2.03 m |
| 8 En-suite 1  | 10'8" x 5'5"  | 3.32 x 1.70 m |
| 9 Bedroom 2   | 12'5" × 10'8" | 3.81 x 3.30 m |
| 10 En-suite 2 | 8'0" x 5'7"   | 2.44 x 1.76 m |
| 11 Bedroom 3  | 11'6" × 10'1" | 3.56 x 3.08 m |
| 12 En-suite 3 | 8'3" x 6'4"   | 2.54 x 1.98 m |
|               |               |               |

#### **KEY**

Customers should note this illustration is an example of the Oxford Lifestyle house type. All dimensions indicated are approximate and the furniture layout is for illustrative purposes only. Homes may be 'handed' (mirror image) versions of the illustrations, and may be detached, semi-detached or terraced. Materials used may differ from plot to plot including render and roof tile colours. Detailed plans and specifications are available for inspection for each plot at our Sales Centre during working hours and customers must check their individual specifications prior to making a reservation.