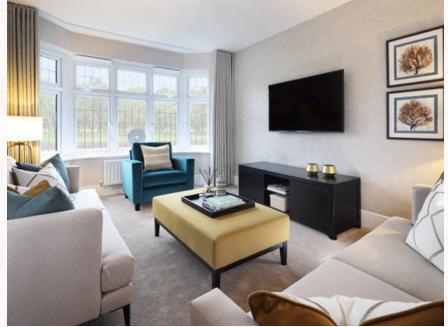

## THE OXFORD LIFESTYLE GROUND FLOOR

| 1 Lounge | 15'9" x 10'10" | 4.80 x 3.29 m |
|----------|----------------|---------------|
|----------|----------------|---------------|

| 2 Kitchen/ | 21'8" x 12'9" | 6.60 x 3.88 m |
|------------|---------------|---------------|
| Dining     |               |               |