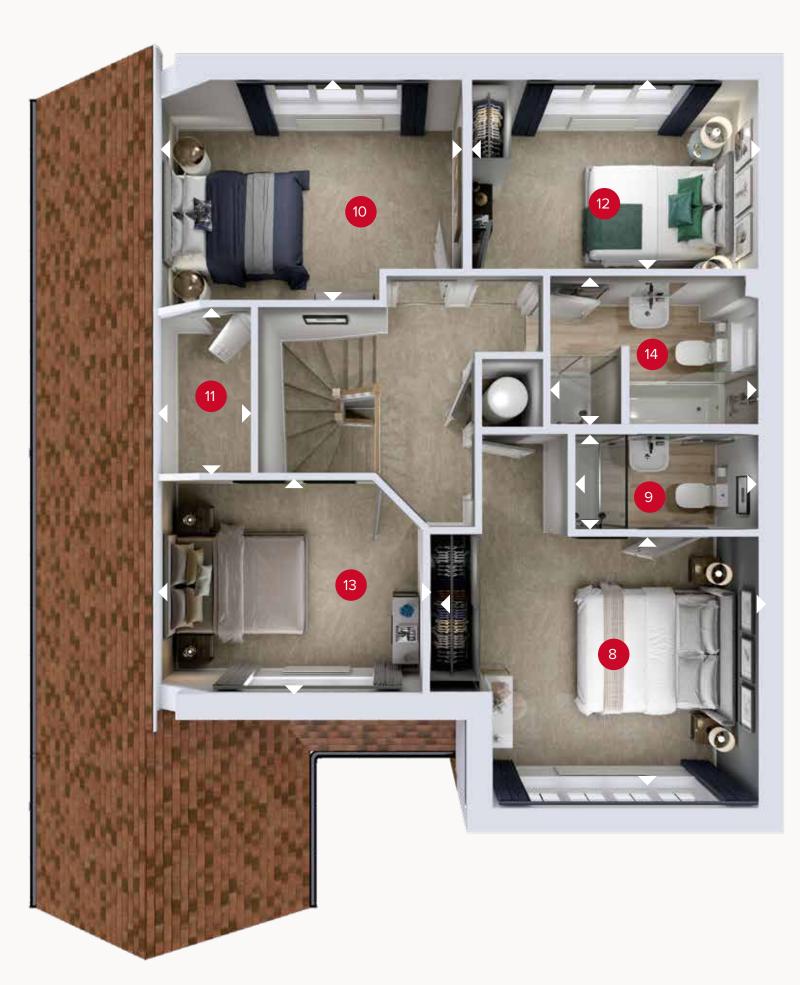

## FIRST FLOOR

| 8 B         | Bedroom 1     | 13'8" × 11'2" | 4.16 x 3.42 m |
|-------------|---------------|---------------|---------------|
| 9 =         | in-suite      | 7'11" × 3'11" | 2.41 x 1.20 m |
| 10 🖯        | Bedroom 2     | 12'10" × 9'8" | 3.91 x 2.96 m |
| 11 🗅        | Pressing Room | 6'10" x 4'2"  | 2.07 x 1.26 m |
| 12 B        | Bedroom 3     | 12'0" × 8'4"  | 3.66 x 2.54 m |
| <b>13</b> B | Bedroom 4     | 11'3" × 8'8"  | 3.43 x 2.64 m |
| 14 B        | Bathroom      | 8'10" × 6'1"  | 2.69 x 1.86 m |