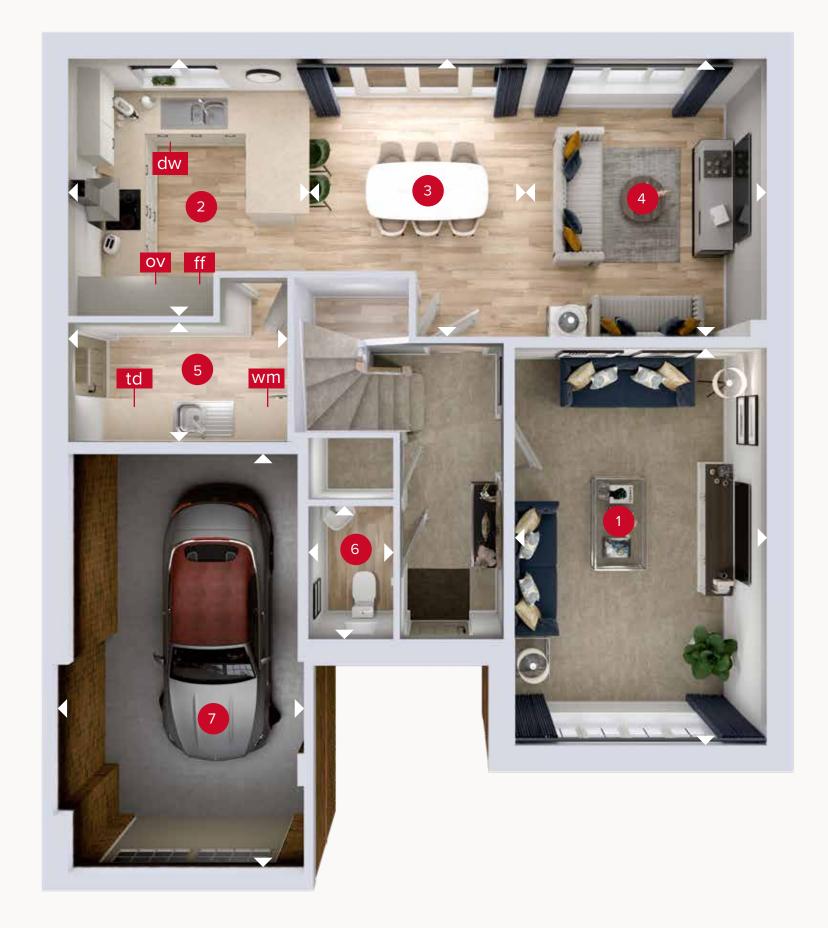

## **GROUND FLOOR**

| 1 Lounge  | 17'5" × 10'11" | 5.32 x 3.34 m |
|-----------|----------------|---------------|
| 2 Kitchen | 11'8" × 9'11"  | 3.56 x 3.03 m |
| 3 Dining  | 10'0" × 9'8"   | 3.04 x 2.96 m |
| 4 Family  | 12'7" × 10'7"  | 3.84 x 3.23 m |
| 5 Utility | 9'6" × 5'1"    | 2.88 x 1.55 m |
| 6 Cloaks  | 5'8" × 3'7"    | 1.74 x 1.09 m |
| 7 Garage  | 18'6" × 10'0"  | 5.63 x 3.05 m |

ov - oven ff - fridge freezer

dw - dishwasher space

wm - washing machine space td - tumble dryer space

Denotes where dimensions are taken from. All wardrobes are subject to site specification. Please see Sales Consultant for further details.