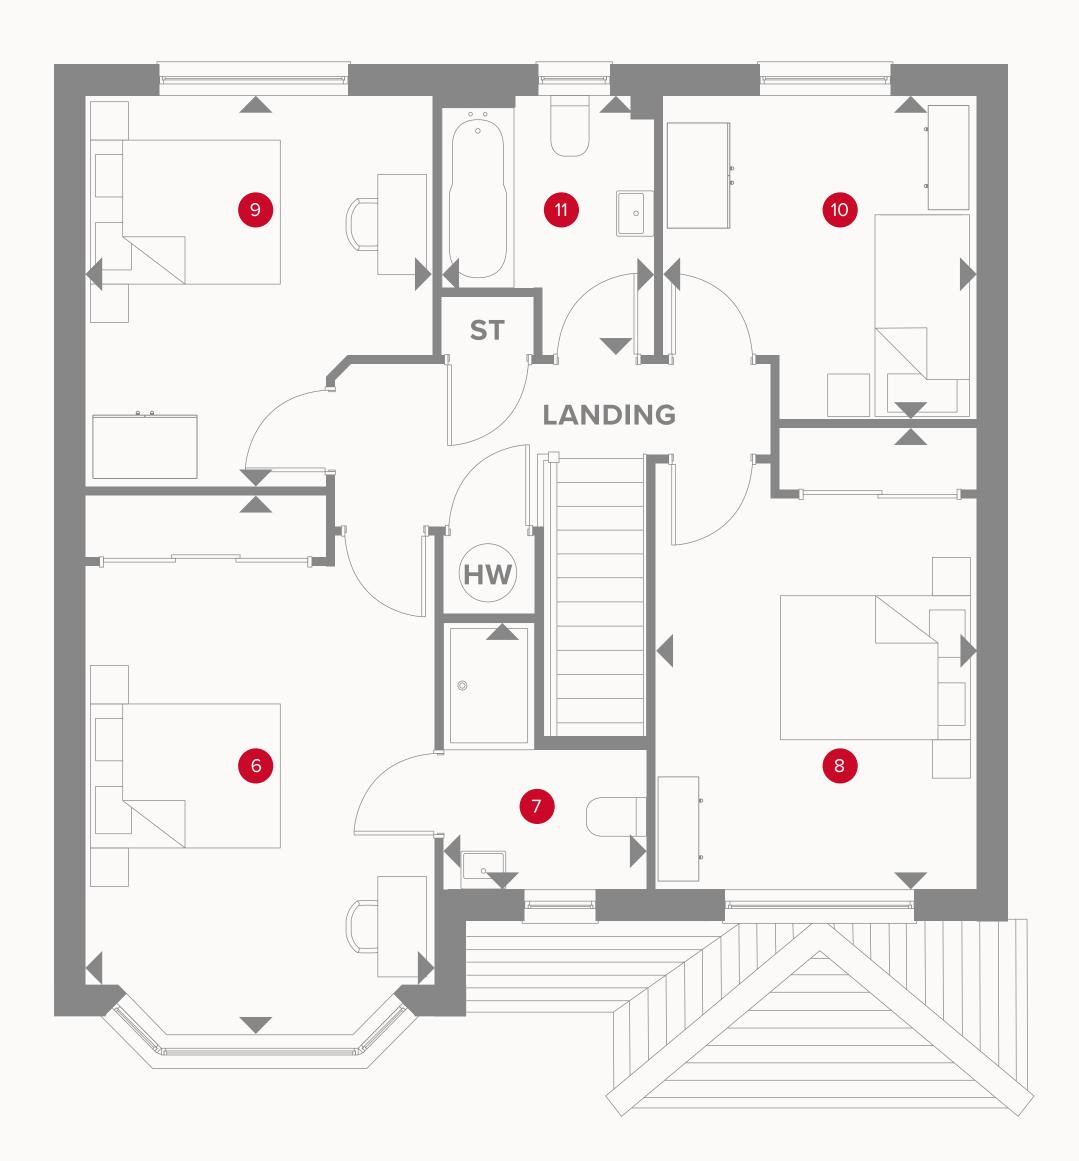

## THE OXFORD FIRST FLOOR

| 6 Bedroom 1  | 16'6" x 10'8" | 5.08 x 3.32 m |
|--------------|---------------|---------------|
| 7 En-suite   | 8'3" x 6'4"   | 2.54 x 1.98 m |
| 8 Bedroom 2  | 13'2" x 10'1" | 4.04 x 3.08 m |
| 9 Bedroom 3  | 12'0" × 10'8" | 3.67 x 3.32 m |
| 10 Bedroom 4 | 10'0" × 9'8"  | 3.07 x 3.00 m |
| 11 Bathroom  | 9'0" x 6'7"   | 2.45 x 2.06 m |

Dimensions startHW Hot water storage

Customers should note this illustration is an example of the Oxford house type. All dimensions indicated are approximate and the furniture layout is for illustrative purposes only. Homes may be 'handed' (mirror image) versions of the illustrations, and may be detached, semi-detached or terraced. Materials used may differ from plot to plot including render and roof tile colours. Detailed plans and specifications are available for inspection for each plot at our Sales Centre during working hours and customers must check their individual specifications prior to making a reservation.