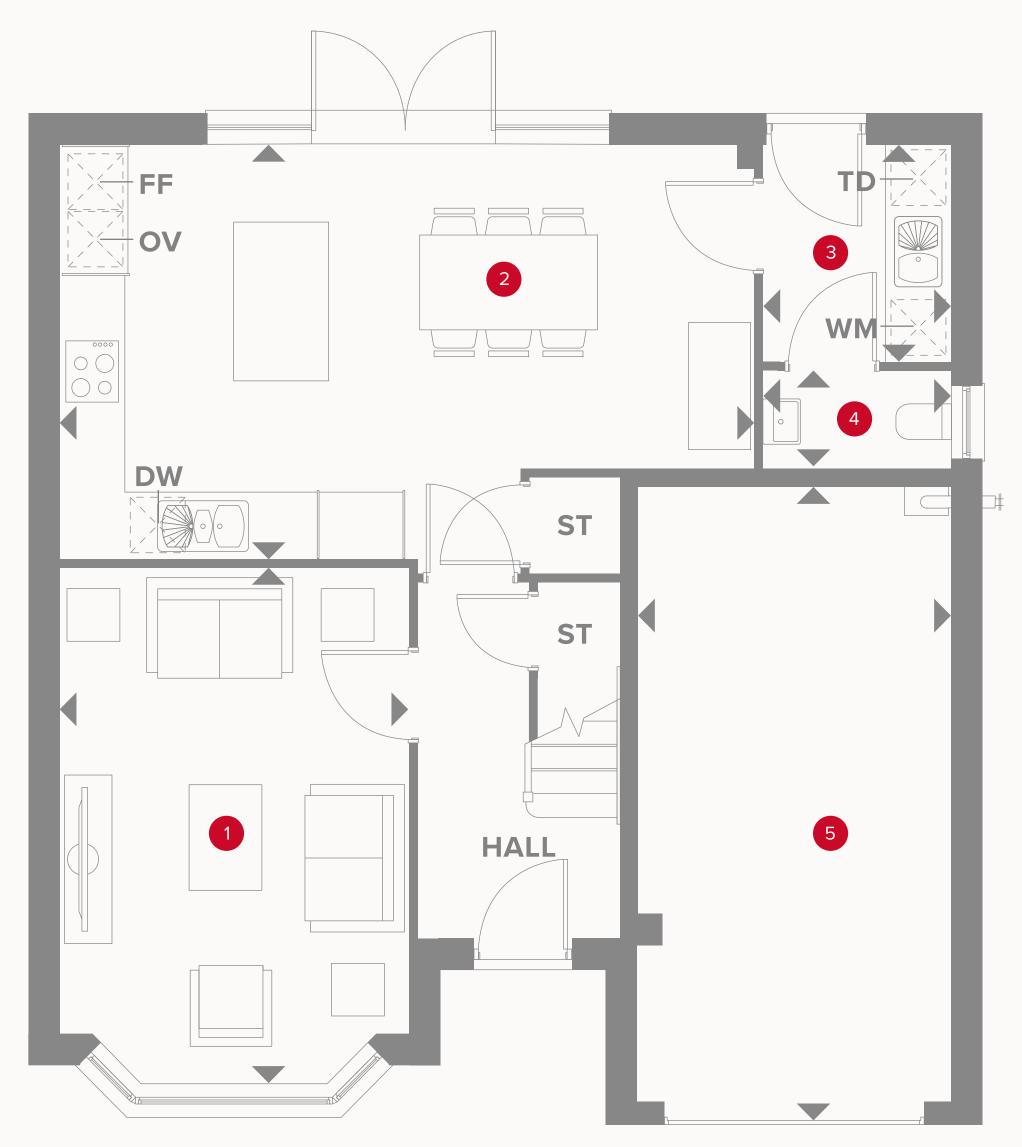

## THE OXFORD GROUND FLOOR

| 1 Lounge             | 15'9" × 10'8" | 4.85 x 3.32 m |
|----------------------|---------------|---------------|
| 2 Kitchen/<br>Dining | 21'7" x 12'8" | 6.63 x 3.92 m |
| 3 Utility            | 5'9" x 5'8"   | 1.81 x 1.78 m |
| 4 Cloaks             | 5'9" x 3'3"   | 1.81 x 1.01 m |
| 5 Garage             | 19'8" x 9'8"  | 6.06 x 2.99 m |

## KEY

- Hob
- **OV** Oven
- FF Fridge/freezer
- **TD** Tumble dryer space

Dimensions start

- ST Storage cupboard
- **WM** Washing machine space
- **DW** Dish washer space

Dimensions startHW Hot water storage

Customers should note this illustration is an example of the Oxford house type. All dimensions indicated are approximate and the furniture layout is for illustrative purposes only. Homes may be 'handed' (mirror image) versions of the illustrations, and may be detached, semi-detached or terraced. Materials used may differ from plot to plot including render and roof tile colours. Detailed plans and specifications are available for inspection for each plot at our Sales Centre during working hours and customers must check their individual specifications prior to making a reservation.