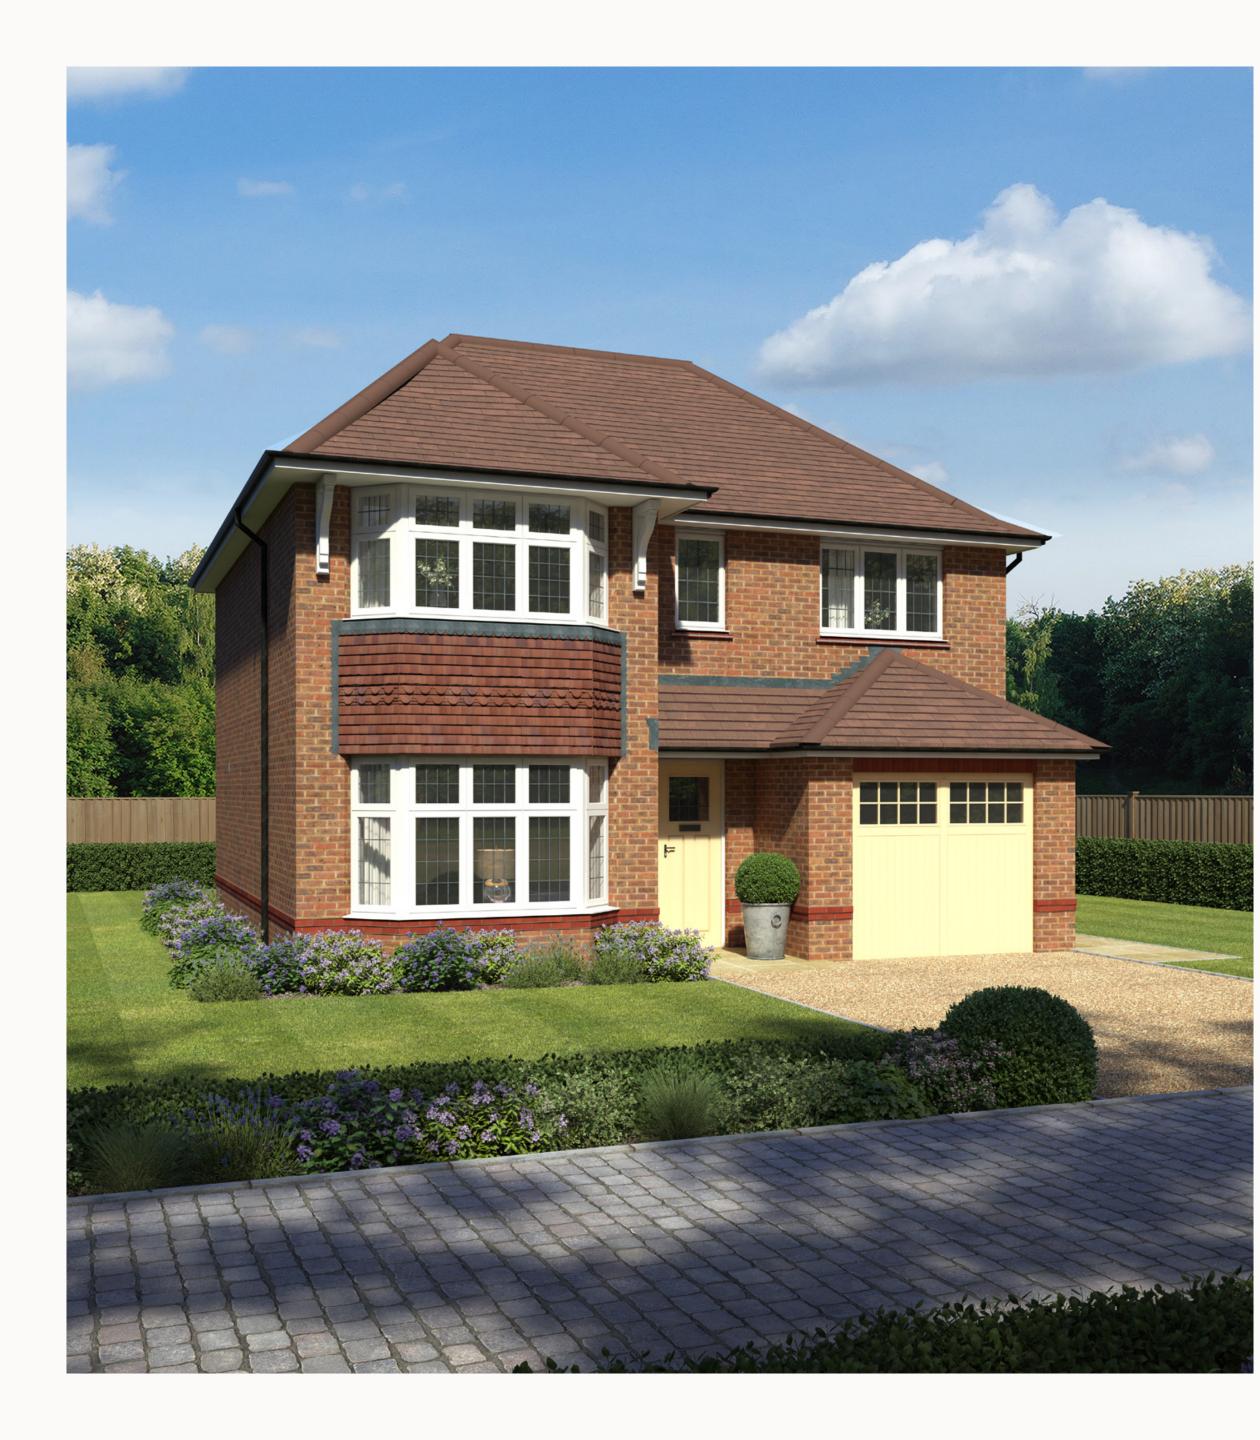

FOUR BEDROOM HOME







Plots 21 & 30 are handed

## THE OXFORD GROUND FLOOR

| 1 Lounge             | 15'9" × 10'8" | 4.85 x 3.32 m |
|----------------------|---------------|---------------|
| 2 Kitchen/<br>Dining | 21'7" x 12'8" | 6.63 x 3.92 m |
| 3 Utility            | 5'9" x 5'8"   | 1.81 x 1.78 m |
| 4 Cloaks             | 5'9" x 3'3"   | 1.81 x 1.01 m |
| 5 Garage             | 19'8" x 9'8"  | 6.06 x 2.99 m |



## KEY

- Hob
- **OV** Oven
- FF Fridge/freezer
- **TD** Tumble dryer space

Dimensions start

- ST Storage cupboard
- **WM** Washing machine space
- **DW** Dish washer space





## THE OXFORD FIRST FLOOR

| 6 Bedroom 1  | 16'6" x 10'8" | 5.08 x 3.32 m |
|--------------|---------------|---------------|
| 7 En-suite   | 8'3" x 6'4"   | 2.54 x 1.98 m |
| 8 Bedroom 2  |