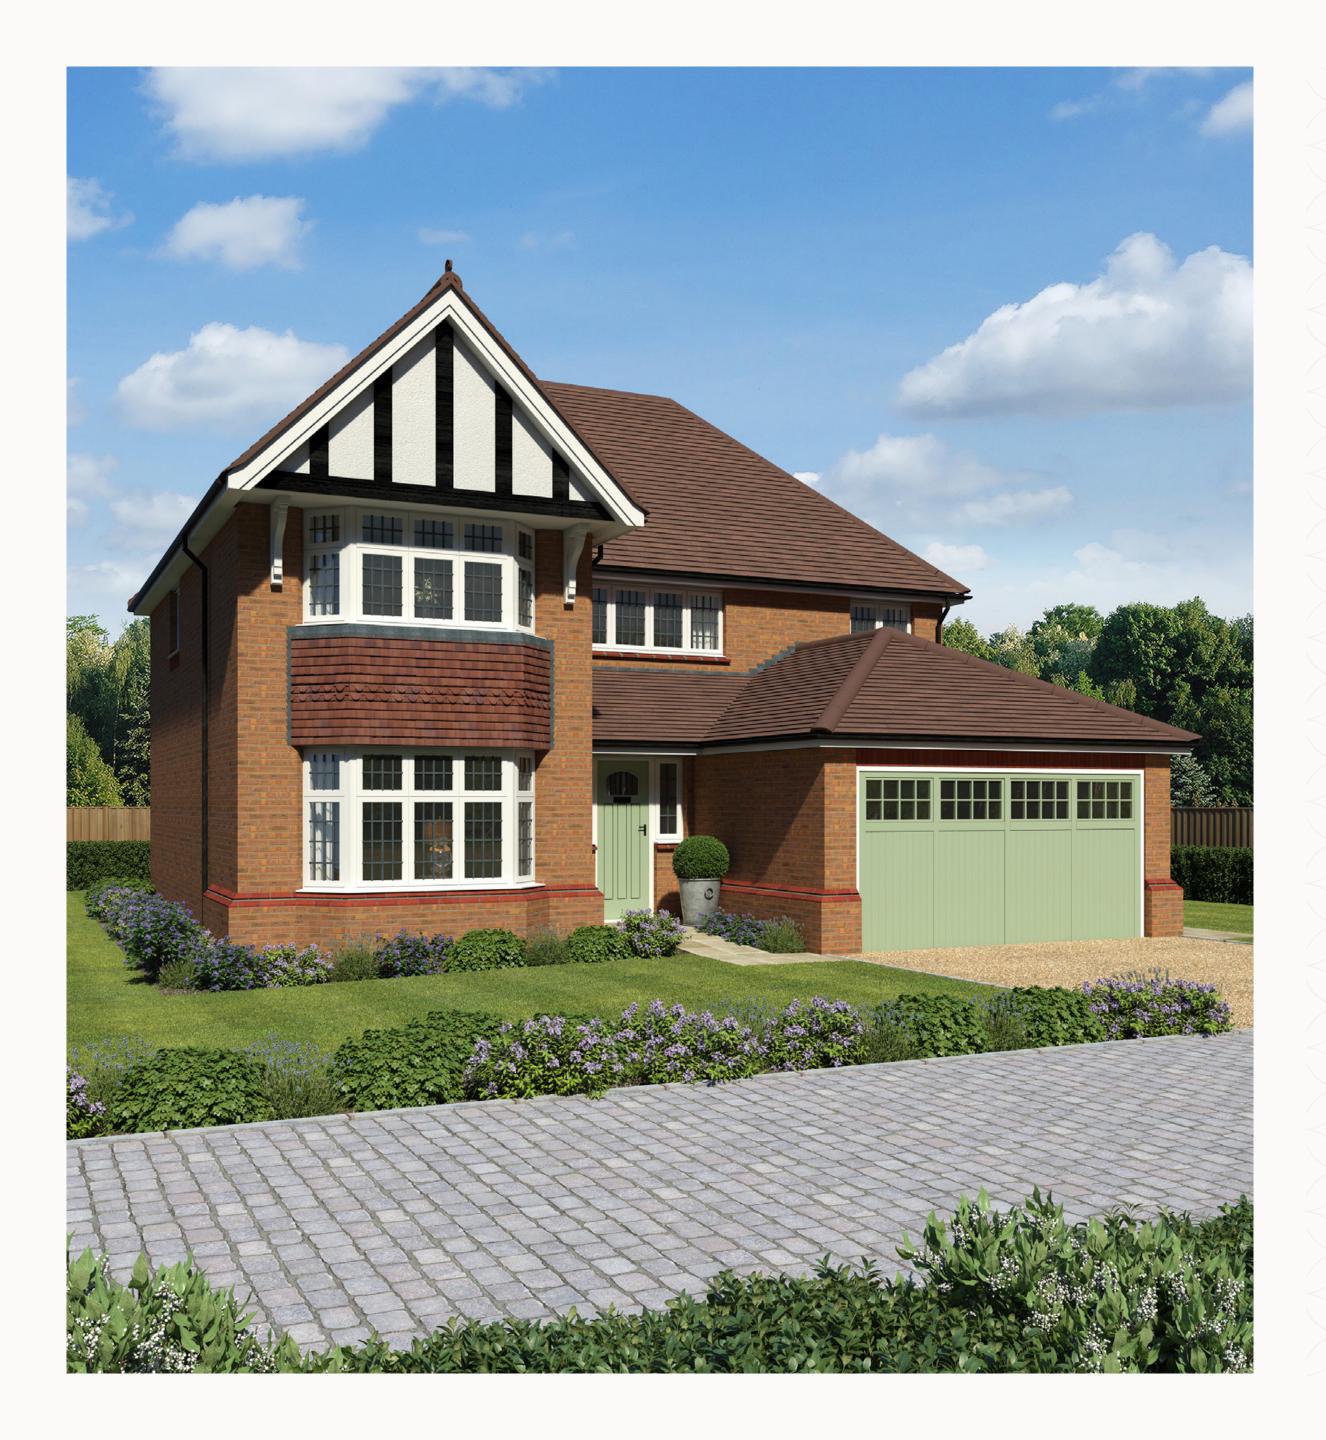

## HENLEY

FOUR BEDROOM HOME

### **KEY**

Dimensions startHW Hot water storage

Customers should note this illustration is an example of the Henley house type.

All dimensions indicated are approximate and the furniture layout is for illustrative purposes only. Homes may be 'handed' (mirror image) versions of the illustrations, and may be detached, semi-detached or terraced. Materials used may differ from plot to plot including render and roof tile colours. Detailed plans and specifications are available for inspection for each plot at our Sales Centre during working hours and customers must check their individual specifications prior to making a reservation.