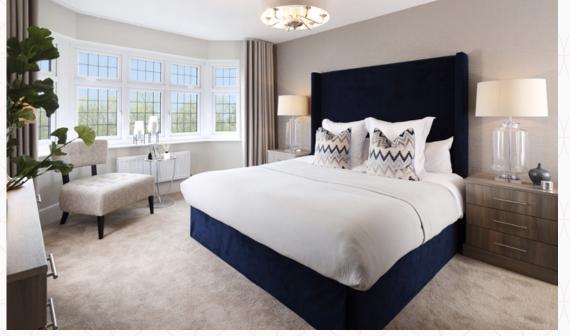

## THE HENLEY FIRST FLOOR

| 8 | Bedroom 1             | 16'9" x 12'07" | 5.16 x 3.68 m |
|---|-----------------------|----------------|---------------|
| 9 | En-suite 1            | 10'8" x 6'1"   | 3.32 x 1.87 m |
| 1 | Bedroom 2             | 14'1" x 10'3"  | 4.32 x 3.14 m |
| 1 | En-suite 2            | 7'5" × 5'1"    | 2.31 x 1.58 m |
| 1 | Bedroom 3             | 11'7" × 10'0"  | 3.58 x 3.06 m |
| 1 | Bedroom 4             | 12'3" x 8'7"   | 3.75 x 2.67 m |
| 1 | <sup>4</sup> Bathroom | 8'5" x 8'0"    | 2.60 x 2.45 m |