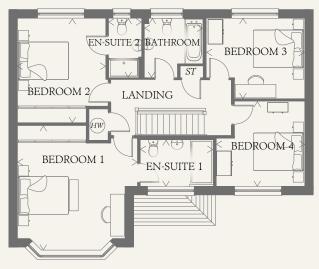

### FIRST FLOOR

| BEDROOM 1  | 15'11" x 15'4" | 4.86 x 4.67 m |
|------------|----------------|---------------|
| EN-SUITE 1 | 9'5" x 5'11"   | 2.88 x 1.81 m |
| BEDROOM 2  | 13'5" x 11'4"  | 4.10 x 3.45 m |
| EN-SUITE 2 | 7'8" x 4'4"    | 2.33 x 1.31 m |
| BEDROOM 3  | 12'7" x 10'4"  | 3.83 x 3.15 m |
| BEDROOM 4  | 11'3" x 10'11" | 3.44 x 3.32 m |
| BATHROOM   | 7'8" x 7'6"    | 2.33 x 2.29 m |
|            |                |               |

#### KEY ୧୦୦୫ Hob ୦୬ Oven

ff

td Tumble dryer space

Hot water cylinder

ST Cupboard

wm Washing machine space

Fridge/freezer

THINK 212931. EF\_BALM\_DM.6 RV