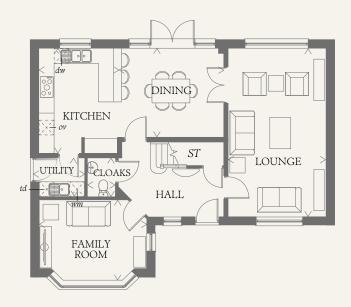

### GROUND FLOOR

| LOUNGE      | 21'6" x 12'6" | 6.56 x 3.81 m | BED  |
|-------------|---------------|---------------|------|
| KITCHEN     | 13'6" x 10'6" | 4.11 x 3.20 m | EN-S |
| DINING ROOM | 13'1" x 11'5" | 4.00 x 3.48 m | BED  |
| FAMILY ROOM | 13'9" x 10'4" | 4.19 x 3.16 m | EN-S |
| UTILITY     | 5'11" x 5'1"  | 1.80 x 1.54 m | BED  |
| CLOAKS      | 5'1" x 3'8"   | 1.54 x 1.11 m | BED  |
|             |               |               |      |

#### KEY ୧୦୦୫ Hob ୦୬ Oven

ff

td Tumble dryer space

Hot water cylinder

ST Cupboard

wm Washing machine space

Fridge/freezer

THINK 212931. EF\_BALM\_DM.6 RV

dw Dishwasher space