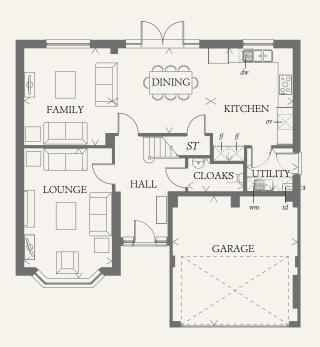

## GROUND FLOOR

| LOUNGE  | 17'7" x 11'11" | 5.37 x 3.63 m | BEDROOM 1  | 16'10" x 11'11" | 5.12 x 3.63 m |
|---------|----------------|---------------|------------|-----------------|---------------|
| FAMILY  | 13'1" x 11'9"  | 3.98 x 3.58 m | EN-SUITE 1 | 8'8" x 6'6"     | 2.65 x 1.98 m |
| DINING  | 14'2" x 11'5"  | 4.32 x 3.49 m | BEDROOM 2  | 14'1" x 10'3"   | 4.29 x 3.11 m |
| KITCHEN | 15'2" x 10'4"  | 4.62 x 3.16 m | EN-SUITE 2 | 7'6" x 5'1"     | 2.28 x 1.55 m |
| UTILITY | 6'3" x 6'2"    | 1.90 x 1.87 m | BEDROOM 3  | 11'8" x 9'11"   | 3.55 x 3.02 m |
| CLOAKS  | 7'6" x 4'7"    | 2.28 x 1.40 m | BEDROOM 4  | 12'2" x 8'7"    | 3.72 x 2.63 m |
| GARAGE  | 17'7" x 17'0"  | 5.35 x 5.19 m | BATHROOM   | 8'5" x 7'11"    | 2.57 x 2.41 m |
|         |                |               |            |                 |               |

FIRST FLOOR

KEY

號 Hob

ov Oven

ff Fridge/freezer

dw Dishwasher space

wm Washing machine space