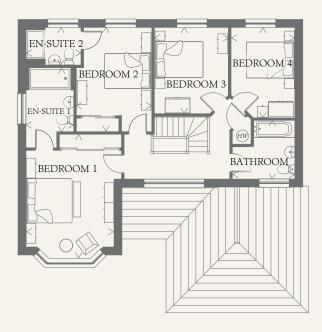

## GROUND FLOOR

| LOUNGE  | 17'7" x 11'11" | 5.37 x 3.63 m | BEDROOM 1  | 16'10" x 11'11" | 5.12 x 3.63 m |
|---------|----------------|---------------|------------|-----------------|---------------|
| FAMILY  | 13'1" x 11'9"  | 3.98 x 3.58 m | EN-SUITE 1 | 8'8" x 6'6"     | 2.65 x 1.98 m |
| DINING  | 14'2" x 11'5"  | 4.32 x 3.49 m | BEDROOM 2  | 14'1" x 10'3"   | 4.29 x 3.11 m |
| KITCHEN | 15'2" x 10'4"  | 4.62 x 3.16 m | EN-SUITE 2 | 7'6" x 5'1"     | 2.28 x 1.55 m |
| UTILITY | 6'3" x 6'2"    | 1.90 x 1.87 m | BEDROOM 3  | 11'8" x 9'11"   | 3.55 x 3.02 m |
| CLOAKS  | 7'6" x 4'7"    | 2.28 x 1.40 m | BEDROOM 4  | 12'2" x 8'7"    | 3.72 x 2.63 m |
| GARAGE  | 17'7" x 17'0"  | 5.35 x 5.19 m | BATHROOM   | 8'5" x 7'11"    | 2.57 x 2.41 m |
|         |                |               |            |                 |               |

FIRST FLOOR

KEY

號 Hob

ov Oven

ff Fridge/freezer

dw Dishwasher space

wm Washing machine space