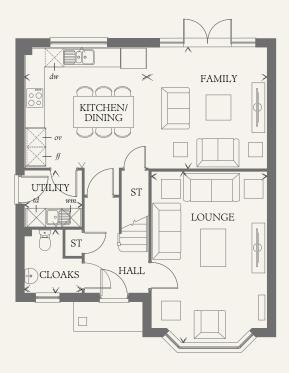

#### GROUND FLOOR

| LOUNGE             | 17'9" x 11'11" | 5.42 x 3.63 m |
|--------------------|----------------|---------------|
| KITCHEN/<br>DINING | 12'8" x 12'6"  | 3.87 x 3.82 m |
| FAMILY             | 12'6" x 12'6"  | 3.82 x 3.81 m |
| UTILITY            | 5'11" x 5'11"  | 1.81 x 1.80 m |
| CLOAKS             | 6'6" x 5'11"   | 1.99 x 1.80 m |
|                    |                |               |

td Tumble dryer space

HW Hot water cylinder ST Cupboard

∬ Fridge/freezer

wm Washing machine space dw Dishwasher space

< Denotes where dimensions are taken from. All wardrobes are subject to site specification. Please see Sales Consultant for further details.