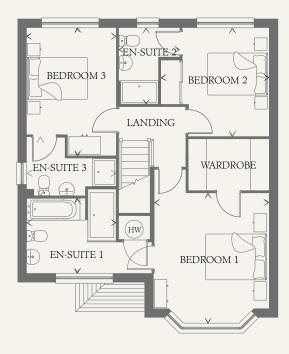

#### FIRST FLOOR

| BEDROOM 1  | 13'6" x 11'11" | 4.12 x 3.63 m |
|------------|----------------|---------------|
| EN-SUITE 1 | 9'3" x 7'9"    | 2.83 x 2.37 m |
| WARDROBE   | 8'4" x 5'5"    | 2.54 x 1.65 m |
| BEDROOM 2  | 11'3" x 11'2"  | 3.44 x 3.41 m |
| EN-SUITE 2 | 7'11" x 6'2"   | 2.41 x 1.93 m |
| BEDROOM 3  | 13'4" x 9'3"   | 4.06 x 2.83 m |
| EN-SUITE 3 | 9'3" x 6'1"    | 2.83 x 1.85 m |
|            |                |               |

td Tumble dryer space

HW Hot water cylinder ST Cupboard

∬ Fridge/freezer

wm Washing machine space dw Dishwasher space

< Denotes where dimensions are taken from. All wardrobes are subject to site specification. Please see Sales Consultant for further details.